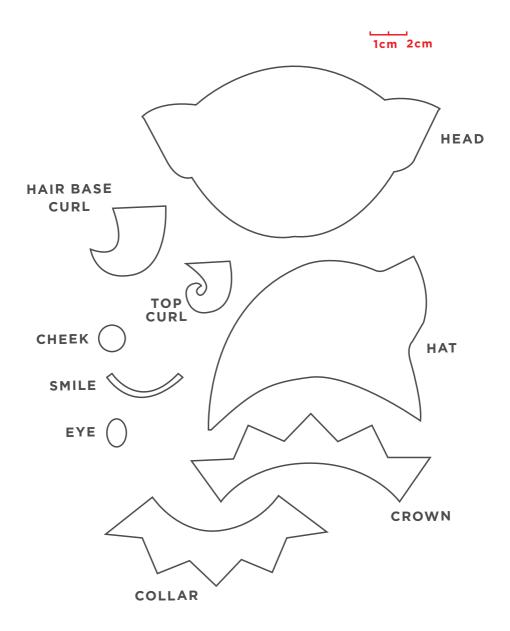

### INSTRUCTIONS

\*Use a 5mm seam allowance unless stated otherwise

Step 1 - Using templates provided:

- Cut 2x head shapes from cotton jersey fabric

- Cut 2x hat shapes from green felt

- Cut 1x crown and 1x collar shape from red felt

- Cut 2x cheek shapes from pink felt
- Cut 2x eyes and 1x smile from black felt

**Step 2** - Sew or glue- eyes, cheeks and smile to the front of one of the head pieces.

**Step 3** - Pin the inner curve of the collar to the base curve of the front face head piece. Sew collar to face, clipping curves where needed.

#### Step 4

**Girl** – pin to top of the hair base curls to the base of the face piece either side of the collar just under the ears. Sew in place.

**Boy** - pin the top of the top curl to the middle top of the face piece, sew in place.

**Step 5** - Pin the base of one of the hat pieces to the top of the face piece. Sew hat to face, clipping curves where needed. Repeat to attach the other hat piece to the other head piece.

**Step 6** - Place the back head with hat on top of the front face with hat and pin together enclosing the collar. Sew together around all edge leaving an opening at the base behind the collar. Clip all seams and curves and turn face right way out through the opening.

**Step 7** - Stuff the face with hobby fill firmly to desired fullness. Hand sew opening closed.

**Step 8** - Sew or glue the crown to the front of the face over the joining seam of the hat.

**Step 9** - Sew or glue 13mm pom poms to the each of the points of the crown.

**Step 10** - Sew or glue a 25mm pom pom to the top point of the hat.

The information on this project sheet is presented in good faith, but no warranty is given, nor results guaranteed. Quantities and selections may vary at each store. Copyright Spotlight 2019.

**Note** – This template has been scaled. You will need to print this template at actual size and blow it up by 200% to make it full size.

The information on this project sheet is presented in good faith, but no warranty is given, nor results guaranteed. Quantities and selections may vary at each store. Copyright Spotlight 2019.