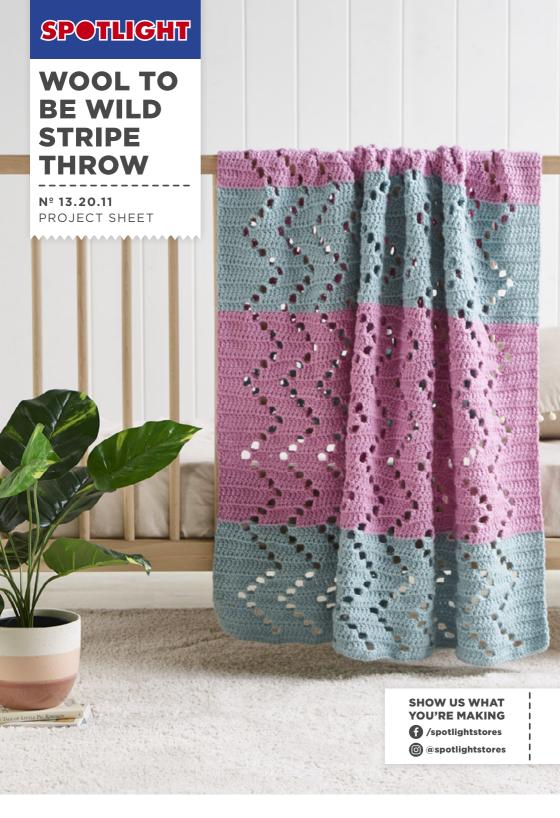

# WOOL TO BE WILD STRIPE THROW

## WHAT YOU'LL NEED

- · 'Abbey Road' Wool to be Wild 100g: 5 balls Colour 1 (C1), 6 balls Colour 2 (C2),
- · 6mm crochet hook
- · Scissors, yarn needle, tape measure

#### SIZE

Approx. 125cm x 95cm

15th - 37th rows in C2.

38th - 50th rows in C1.

51st - 73rd rows in C2.

74th - 86th rows in C1.

Continue in C1 – 87th row – 1ch, 1tr in same st, 1tr in each tr and 3tr in each 3ch sp across to end. Fasten off.