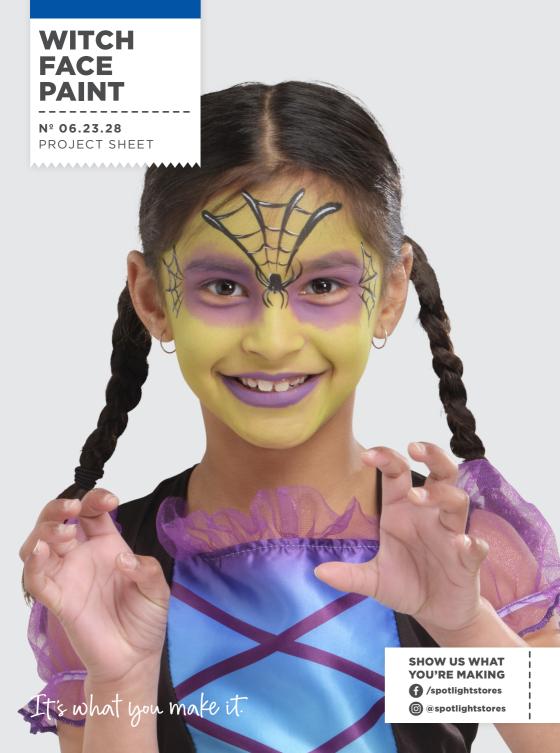

### **INSTRUCTIONS**

Note - Rinse colour from your sponge between steps.

Step 1 - Spray water on your sponge to dampen it. Load your sponge with lime green paint and apply all over the face in tapping motion. Leave the space around the eyes.

Step 2 - Spray water on your sponge to dampen it. Load your sponge with purple paint and apply over the eye lids and around the eyes.

Step 3 - Load your brush with black paint and draw spider webs on the forehead and at the outer corner of both eves as well as a tiny spider between the eyebrows. Load your brush with purple paint and paint the lips.

**Step 4** - Load your brush with white paint and lightly highlight all the webs and spider legs. Your witch face painting is now ready!