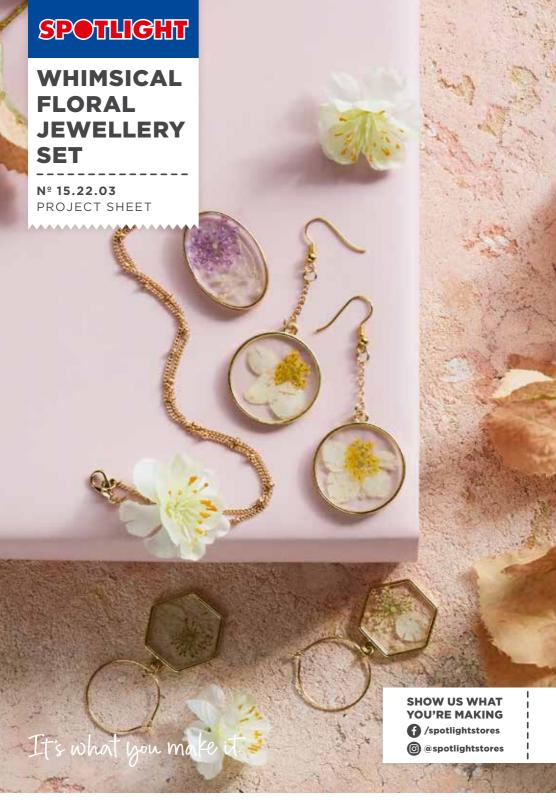

## WHIMSICAL FLORAL **JEWELLERY SET**

## WHAT YOU'LL NEED

- Ribtex clear UV Resin
- Ribtex resin basics bezel frames available in hexagon, oval, circle and more
- Ribtex jewellery basics wine ring hoops
- 7mm ribtex jewellery basics jump rings
- 20mm ribtex jewellery basics shepherd earring hooks
- Ribtex connections chain plain-bead-open
- 11 mm ribtex jewellery basics lobster clasp 14 Pack
- Packing tape or adhesive sheets.
- Pressed flowers
- Ribtex UV Resin Setting Light (Optional)

## INSTRUCTIONS:

- Step 1 Seal one side of the bezels using packing tape or adhesive paper. Press down lightly all the way around the bezel to ensure it is stuck down securely to avoid leaks.
- Step 2 Pour a small amount of ribtex UV resin into the bezel to cover the back of the bezel. Place in your pressed flowers.
- Step 3 Cover the remainder of the flower in UV resin ensuring you fill the bezel.
- Step 4 Cure the Resin by placing in sunlight or using a ribtex UV setting light. Direct sunlight is often the fastest method.
- Step 5 Once cured add a jump ring to the top loop of the bezel.

- Step 6 Thread the pendant bezel onto one of the chains in the ribtex connections pack. Finish the necklace with a jump ring either end, add a 11mm lobster clasp onto one of the jump rings to finish.
- **Step 7** Thread on ribtex wine ring hoops and ribtex shepherd hook earrings onto the iump rings of the other bezels to create the perfect pair of earrings.