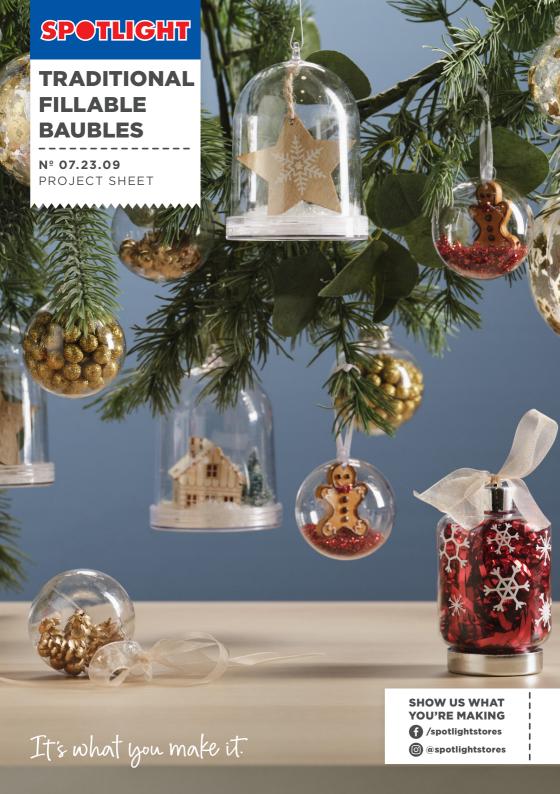

# TRADITIONAL FILLABLE BAUBLES

e EASY

# **GOLDEN PINECONE BAUBLES:** WHAT YOU'LL NEED

- Jolly & Joy DIY Fillable Plastic Baubles Clear
- Jolly & Joy Glitter Pine Cones Gold
- · Jolly & Joy Glitter Berry Pick Gold
- Helmar 450 glue

#### INSTRUCTIONS:

Step 1 - Cut the stems off the fake pinecones and gold berries. Place inside the opened bauble.

Step 2 - Apply a thin layer of Helmar 450 glue to the rim of the bauble. Put the halves back together, allow to dry.

## WHAT YOU'LL NEED:

- Jolly & Joy DIY 8cm Fillable Bauble 4 Pack Clear 8 cm
- · Jolly & Joy Glitter Berry Pick Gold

## INSTRUCTIONS:

Step 1 - Remove silver cap from the top of the bauble. Place desired amount of golden balls inside the bauble.

Step 2 - Carefully replace cap.

# **GOLD AND SILVER LEAF BAUBLES:** WHAT YOU'LL NEED:

- Jolly & Joy DIY 8cm Fillable Bauble 4 Pack Clear 8 cm
- Mod Podge
- · Jolly & Joy fake snow
- Gold Leaf
- Silver Leaf
- Tweezers

#### INSTRUCTIONS:

Step 1 - Remove silver cap from the top of the bauble. Insert a small amount of Mod Podge into the bauble, swirl it around to make sure the bauble is completely covered.

Step 2 - Use tweezers to insert gold leaf and silver leaf to the inside of the bauble.

#### WHAT YOU'LL NEED:

- Jolly & Joy Fillable Christmas Mason Jar 4 Pack Clear
- Cheering Pom Poms Red
- Cricut Machine
- Cricut permanent Vinyl
- Cricut weeding tool
- Cricut transfer tape
- Tweezers

# INSTRUCTIONS:

Step 1 - Remove base of the bauble. Cut strips from tinsel cheerleading pompoms and fill the bauble.

Note: You can use tweezers or long nose pliers to help get the tinsel in the bauble.

Step 2 - Use Cricut design space to create vour design.

# GINGERBREAD MAN GLITTER BAUBLE: WHAT YOU'LL NEED:

- Jolly & Joy DIY Fillable Plastic Baubles Clear
- Glitter
- Jolly & Joy Gingerbread Man Ornaments
- Helmar 450 glue
- · Hot glue gun and glue sticks

#### INSTRUCTIONS:

- **Step 1** Open the bauble and put one half face up.
- Step 2 Fill with desired amount of glitter.
- **Step 3** Use hot glue to secure the Gingerbread Man ornaments ribbon to the bauble inner top edge of the bauble.
- **Step 4** Apply a thin layer of Helmar 450 glue to the rim of the bauble. Join the halves back together.

# WHAT YOU'LL NEED:

- Jolly & Joy Fillable Dome Bauble 4 Pack Clear
- Jolly & Joy Wooden star ornaments
- Hot glue gun and glue sticks
- Mod Podge
- Jolly & Joy fake snow

#### INSTRUCTIONS:

- **Step 1** Open base of the bauble. Tie a knot in the string of the wooden star ornament, to shorten.
- **Step 2** Apply a small amount of hot glue to the end of the string and adhere to the inside centre top of the bauble.
- **Step 3** Apply a small amount of mod podge to the base of the bauble, and fill with fake snow.
- **Step 4** Screw the base back onto the bauble.

## WHAT YOU'LL NEED:

- Jolly & Joy Fillable Dome Bauble 4 Pack Clear
- Jolly & Joy Wooden house ornaments
- Jolly & Joy Small tree decorations
- Hot alue aun and alue sticks
- Mod Podae
- Fake snow

#### INSTRUCTIONS:

- **Step 1** Open base of the bauble. Use hot glue to attach the house and trees to the base.
- **Step 2** Apply a small amount of hot glue to the end of the string and adhere to the inside centre top of the bauble.
- **Step 3** Apply a small amount of mod podge along the roof of the house to attach some fake snow.
- **Step 4** Fill the lid of the bauble with desired amount of fake snow. Screw the base back onto the bauble and flip back right way up.