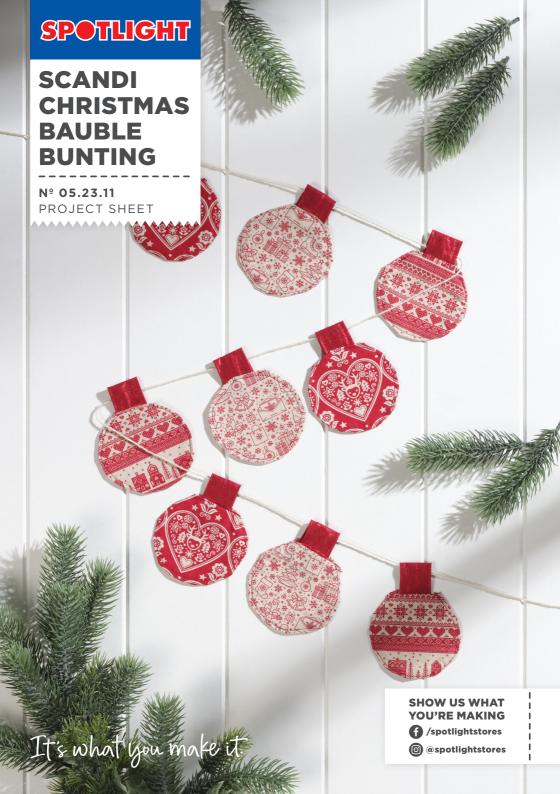

## SCANDI CHRISTMAS BAUBLE BUNTING

## WHAT YOU'LL NEED

- 3x Scandi Christmas fabrics
- 1x plain metallic red fabric
- Iron
- Sewing machine
- String
- Scissors
- Pencil and paper
- Pins
- Thread

Step 2 - Using your circle pattern, pin to your Christmas fabrics: taking care to place over any patterns you want to feature in the centre of the Bauble. Each Bauble requires two pieces, cut enough to make three Baubles of each design. After cutting there should be 18 circles total.

Step 3 - For the Bauble loops; Sew a tube of the metallic fabric, cut one long piece of fabric: Sew down one side and turn right side out. Press with seam to the back. Then cut the tube into 10cm pieces.

Step 8 - Repeat for all other baubles.

Trim any loose threads and give each a final press

Cut a length of string and thread your baubles onto it. A simple loop at each end makes this garland easy to hang!