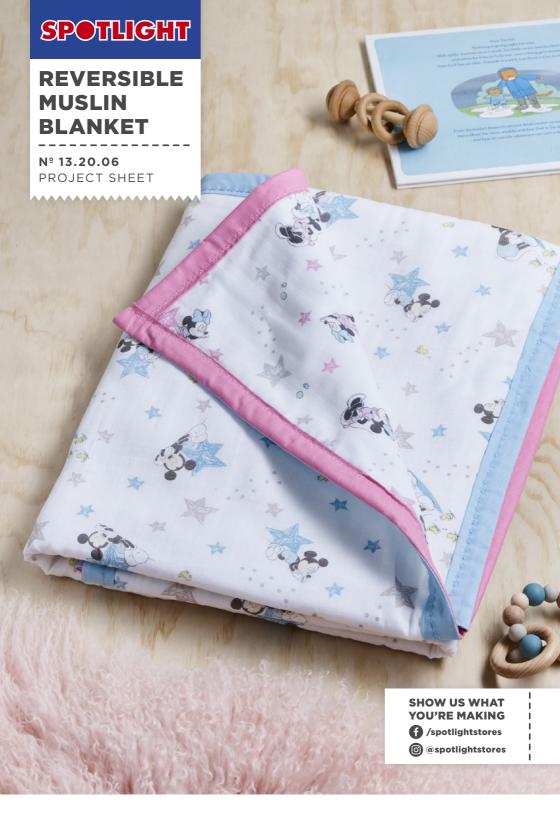

## REVERSIBLE MUSLIN BLANKET

EASY

## WHAT YOU'LL NEED

- 1 x Mickey Mouse Muslin, White/Pink 150cm x 112cm
- 1 x Mickey Mouse Muslin, White/Blue 150cm x 112cm
- · White Cotton wadding
- Pink Homespun for binding 5 x 5cm wide strips, cut across the width of the fabric
- Blue Homespun for binding 5 x 5cm wide strips, cut across the width of the fabric
- Sewing machine, Matching thread, Pins, Scissors, Tape Measure

## **INSTRUCTIONS**

Step 1 - To make the Binding: Sew 3 pink strips together at short ends, to make one long strip. Do the same with 3 blue strips. Press joins open. Place long pink strip and long blue strip right sides together and stitch down one long side. Press joins open. Fold over a 6mm hem on each long side then fold strip in half lengthwise.

You should have one long strip, one side pink, the other side blue, with the edges folded neatly under.

**Step 2** – Take 1 x short pink strip and 1 x short blue strip. Place right sides together and stitch down one long side. Press seam and hems as per long strip. Repeat for remaining short strip.

**Step 5** - Take the long binding strip and cut in half so that you have 2 x strips to bind each of the long blanket edges. Apply long strips to blanket in the same way as before, making sure to tuck ends in neatly at the corners.

**Step 6** – Stitch the binding to the blanket using a decorative stitch, pink thread on top, blue thread on the bobbin.

The information on this project sheet is presented in good faith, but no warranty is given, nor results guaranteed. Quantities and selections may vary at each store. Copyright Spotlight 2019.