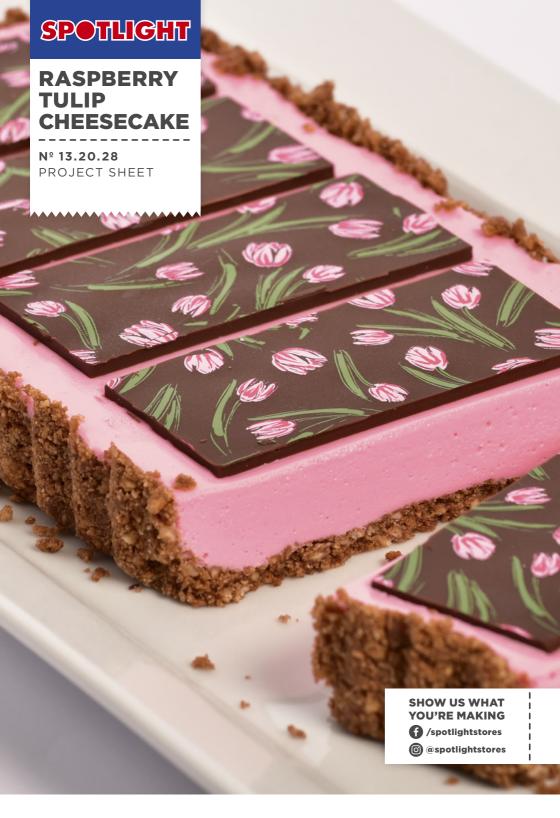

## RASPBERRY TULIP CHEESECAKE

# Step 1 - Raspberry Cheesecake.

Prepare your favourite cheesecake according to the recipe instructions.

Flavour the cheesecake batter with drops of Raspberry Flavoured Food Colouring.

For this recipe we have used a Rectangle Tart Tin instead of a traditional round tin.

# Step 4 - Decorate

Evenly place the Chocolate Shards along the centre of the Cheesecake Slice pressing down gently to secure before serving.