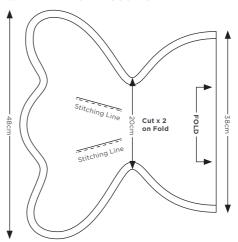

**Step 3** - To create the channels that give the lolly cushion shape, mark and pin through both layers of cover as per the markings on the template provided.

Sew along straight markings through both layers, doubling back the stitching at each end to secure stitching.

### WRAPPED LOLLY CUSHION

**Note** - These templates have been scaled. You will need to blow them up by 800% to make them full size. Or alternatively you can draft the pattern yourself using the measurements provided.