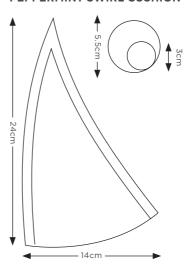

### **INSTRUCTIONS:**

**Step 1** - From template provided, cut 10x pieces from printed Christmas fabric and 10x pieces from plain white cotton fabric.

**Step 2** - With right sides facing, place one printed and one plain fabric pieces together. Sew together along one side along stitching as shown on template stopping stitching at the point. Clip curve seam and press seam towards printed fabric. With right sides together sew another printed piece of fabric to the other side of the plain fabric in same manner. Continue sewing alternative fabric pieces together until one side of the cushion is completed with 10 pieces of fabric all joined together. Clip excess fabric away from points.

# **TEMPLATES** PEPPERMINT SWIRL CUSHION