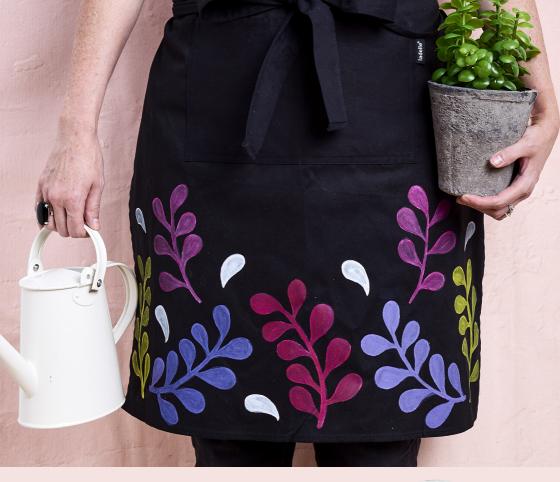

## PAINTED GARDEN **APRON**

16.18.25

## WHAT YOU'LL NEED

- Apron
- Fabric Paint
- Paint Brushes
- Water

## **INSTRUCTIONS**

Step 1. Decide on chosen design.

Step 2. Paint entire design in white first, due to the dark colour of the apron this will help make the other colours be stronger. Step 3. Once the white layer is dry begin painting on your other colours. You may still need to do 2 coats so allow to dry between layers. Step 4. Complete any finishing touches on your design and allow

to dry before using!

The information on this project sheet is presented in good faith, but no warranty is given, nor results guaranteed. Quantities and selections may vary at each store. Copyright Spotlight 2018.