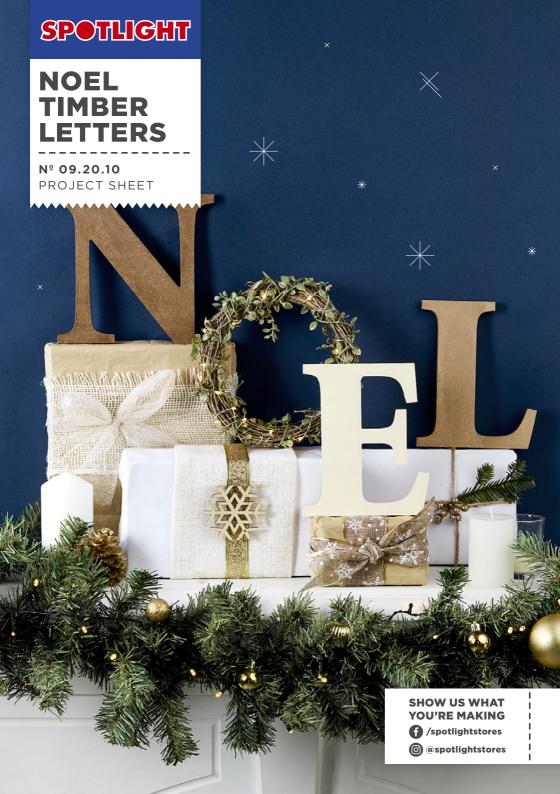

## **NOEL TIMBER LETTERS**

## WHAT YOU'LL NEED

- · Kaisercraft Timber letters N. E and L
- · Francheville small wreath
- · Christmas light set
- · Batteries for lights
- · Wire or fishing line
- · Deco Art metallic bronze paint
- · Deco Art antique white paint
- · Paint brush
- · Water to clean brush with

## INSTRUCTIONS

- **Step 1** Use the Deco Art paint to paint your timber letters. We painted the N and the L in the bronze and the E in the antique white.
- **Step 2** Once paint is dry, paint a second coat.
- **Step 3** While your letters are drying, wrap the lights around the wreath to create the O. Insert batteries into battery pack and use fishing line or wire to attach it to the wreath.
- **Step 4** Display your letters on a mantel or shelf!