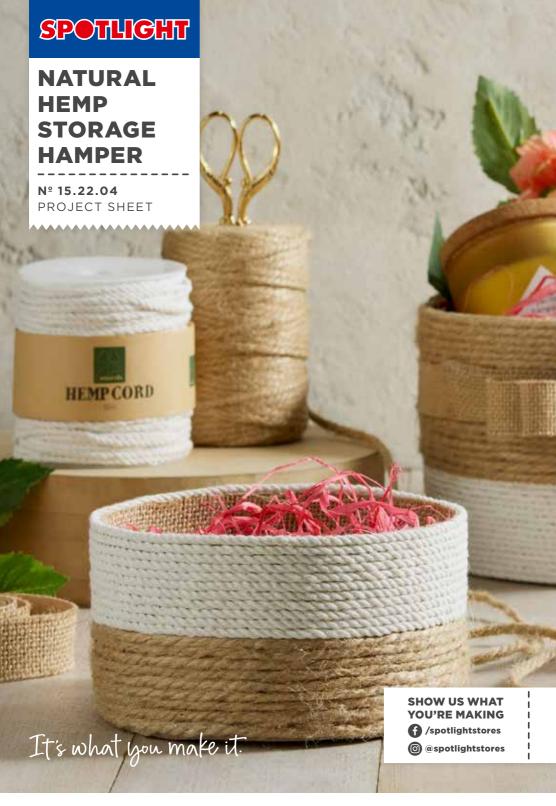

## NATURAL HEMP STORAGE HAMPER

## WHAT YOU'LL NEED

- 13 x 8cm Papier mache round box
- 5 x 12.5cm papier mache round hat box
- 50m white hemp cord spool 16ply
- 75m naturals jute cord
- 25mm naturals ribbon adhesive burlap
- 50gm naturals dusty pink raffia
- 11mm ribtex jewellery basics lobster clasp 14 Pack
- 125ml gloo fabric glue

## INSTRUCTIONS:

- **Step 1** Lining the inside section of the papier mache box with the ribbon adhesive burlap, by simply peeling and sticking the adhesive side onto the inside wall of the papier mache box.
- **Step 2** Detailing the outside of the box start from the bottom of the box, wrap and glue the white hemp cord around the outside body of the box, stop at the halfway at the middle and swap to the natural Jute cord and continue wrapping and gluing until the top edge of the box.
- **Step 3** Fill the inside bottom of the box with the dusty pink raffia or a colour of your choice. Large baby hamper base is finished.
- **Step 4** Repeat above steps to create the second hamper, swapping the colour order when wrapping to create variety. Small baby hamper base is done.