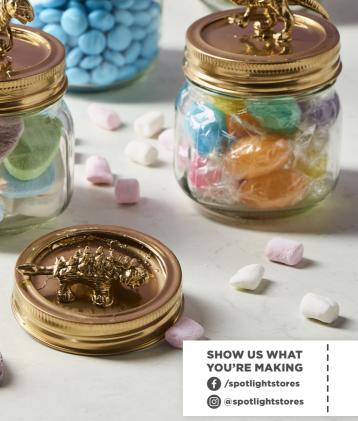

#### MONTANA CANS ANIMAL JARS

EASY

### WHAT YOU'LL NEED

- · Box of 6 'Manson' glass jars
- · Packet of dinosaur toys
- · 'Montana Cans' gold spray paint 400ml
- · Hot glue gun and glue sticks
- · Cardboard or something to protect surface

#### INSTRUCTIONS

**Step 1** – Use the hot glue gun to secure the centre of lid to the outside rim. Then glue the base of the dinosaur feet and press gently onto lid of jar.

**Step 2** - Place some cardboard or plastic down to protect your work surface from spray paint, you will need to apply the spray paint outside or in a well-ventilated room. Place jars onto surface and use the spray paint to cover the lids entirely. Allow to dry, apply a second coat if necessary.

**Step 3** - Once the jars are dry, place lids back on jars to finish.