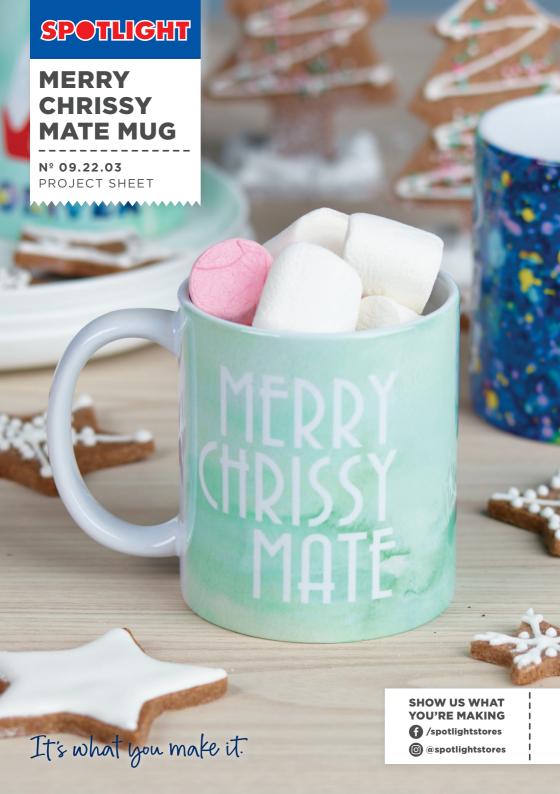

## **MERRY CHRISSY MATE MUG**

#### WHAT YOU'LL NEED

- Infusible Ink<sup>™</sup>, transfer sheet cherry red
- Standard grip machine mat
- Cricut Mug Press™
- 12oz 340ml or 15oz 475ml Cricut mug blank
- Lint roller
- Cricut heat resistant tape (optional)