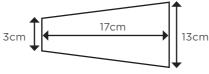

# WHAT YOU'LL NEED

- Printed cotton canvas
- Plain cotton fabric (lining)
- Black zipper
- · Matching thread
- Scissors

| Panel# | Purpose                  | FABRIC                                                           | Cut Size            |
|--------|--------------------------|------------------------------------------------------------------|---------------------|
| #1     | Body<br>Panels<br>- 2pcs | 1 x Printed<br>Cotton<br>Canvas<br>1 x Plain<br>Cotton<br>Fabric | As per<br>Pattern-1 |
| #2     | Side<br>Panel<br>- 4pcs  | 2 x Printed<br>Cotton<br>Canvas<br>2 x Plain<br>Cotton<br>Fabric | As per<br>Pattern-2 |
| #3     | Pocket<br>- 1pc          | Plain Cotton<br>Fabric                                           | 18x15cm             |

#### **INSTRUCTIONS**

- Step 1 Cut the panels of Cotton Canvas fabric as per cut sizes given as below.
- Step 2- Take Panel #1 of both printed cotton canvas & plain cotton canvas and stitched them together from all around.
- Step 3- Take the pocket panel and stitch it on one side of the plain cotton fabric so that it comes inside the pouch.
- **Step 4-**Take the zipper and stitch it on one side of the new stitched panel on width side & stitch the other end on the other side of the zipper keeping the printed cotton canvas fabric part on outer side.
- Step 5- Now take 1 side panel #2 for both printed cotton canvas & plain cotton fabrics and stitch them together. Do the same for 2nd set so that you have 2 side panels ready with you.
- Step 6 Now stitch both side panels on both sides of the side panels keeping the pain fabric on the outer side.

## SCALE 1:5

# **PATTERN 1**