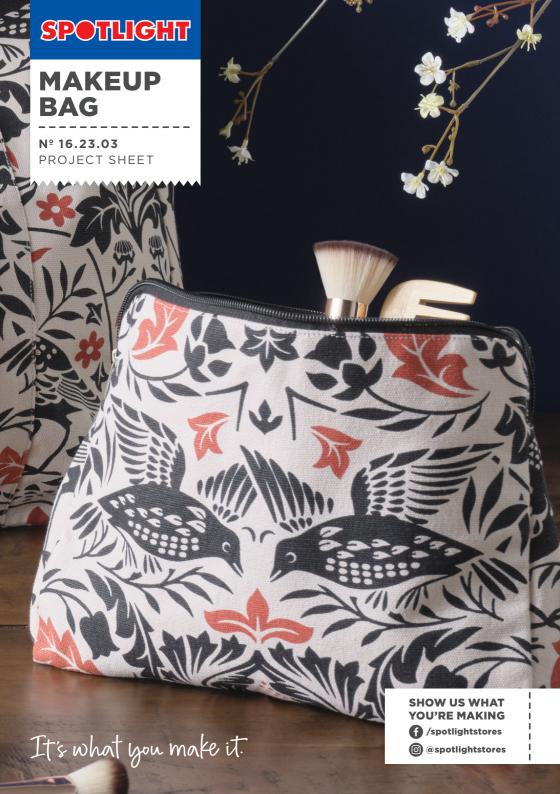

## MAKEUP BAG



e EASY

# WHAT YOU'LL NEED

- Printed cotton canvas
- Plain cotton fabric (lining)
- Black zipper
- · Matching thread
- Scissors

| Panel# | Purpose                  | FABRIC                                                           | Cut Size            |
|--------|--------------------------|------------------------------------------------------------------|---------------------|
| #1     | Body<br>Panels<br>- 2pcs | 1 x Printed<br>Cotton<br>Canvas<br>1 x Plain<br>Cotton<br>Fabric | As per<br>Pattern-1 |
| #2     | Side<br>Panel<br>- 4pcs  | 2 x Printed<br>Cotton<br>Canvas<br>2 x Plain<br>Cotton<br>Fabric | As per<br>Pattern-2 |
| #3     | Pocket<br>- 1pc          | Plain Cotton<br>Fabric                                           | 18x15cm             |

#### **INSTRUCT