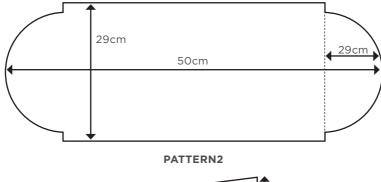

# WHAT YOU'LL NEED

- Printed cotton canvas
- Plain cotton fabric (lining)
- Black zipper
- · Matching thread
- Scissors

| Panel# | Purpose                  | FABRIC                                                           | Cut Size            |
|--------|--------------------------|------------------------------------------------------------------|---------------------|
| #1     | Body<br>Panels<br>- 2pcs | 1 x Printed<br>Cotton<br>Canvas<br>1 x Plain<br>Cotton<br>Fabric | As per<br>Pattern-1 |
| #2     | Side<br>Panel<br>- 4pcs  | 2 x Printed<br>Cotton<br>Canvas<br>2 x Plain<br>Cotton<br>Fabric | As per<br>Pattern-2 |
| #3     | Pocket<br>- 1pc          | Plain Cotton<br>Fabric                                           | 18x15cm             |

#### **INSTRUCTIONS**

- Step 1 Cut the panels of Cotton Canvas fabric as per cut sizes given as below.
- Step 2- Take Panel #1 of both printed cotton canvas & plain cotton canvas and stitched them together from all around.
- Step 3- Take the pocket panel and stitch it on one side of the plain cotton fabric so that it comes inside the pouch.
- **Step 4-**Take the zipper and stitch it on one side of the new stitched panel on width side & stitch the other end on the other side of the zipper keeping the printed cotton canvas fabric part on outer side.
- Step 5- Now take 1 side panel #2 for both printed cotton canvas & plain cotton fabrics and stitch them together. Do the same for 2nd set so that you have 2 side panels ready with you.
- Step 6 Now stitch both side panels on both sides of the side panels keeping the pain fabric on the outer side.

## SCALE 1:5