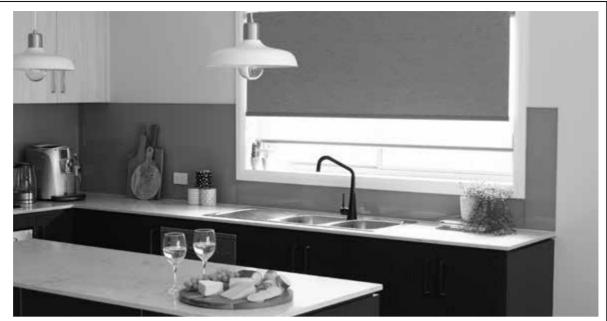

### ORDER FORM - ROLLER BLINDS

Roller blinds offer a practical and affordable window dressing solution. Roller blinds are available in a wide selection of fabrics and textures, and traditional to modern styles.

## **Available Sizes**

Single Roller Blinds are available in maximum widths between 2100mm and 3000mm dependent on fabric choice and a maximum drop of 3500. For widths over 2100 two roller blinds (side by side) are recommended.