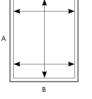

#### OUTSIDE MOUNTING

For width 'A', measure from one edge of the architrave to the other at the top of the window where the blind is to be installed.

For height 'B', measure from one edge of the architrave to the other.

#### INSIDE MOUNTING

For width 'A', measure inside the window frame from one edge to the other in 2 places. For height 'B', measure inside the window frame from one edge to the other in the centre

### **MEASUREMENT TIPS**

- Decide if the blind is more suited to being
- installed INSIDE or OUTSIDE of the architrave
- Fill in measurements in millimetres
  The most important measurement is the top of the window as this is the widest part to of the blind and where it is installed
- Use a metal tape measure
- Do not make any allowances for the blind; just measure the inside or outside of the architraves