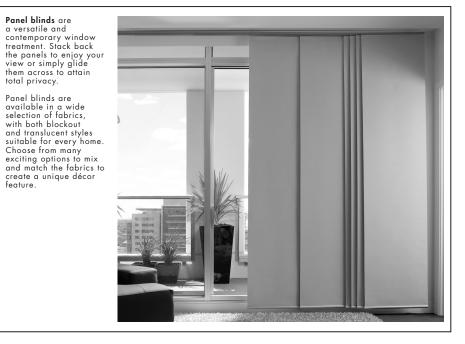

## **ORDER FORM - PANEL BLINDS**

Panel Blinds are available in widths from 1020mm to 5700mm and drops from 900mm to 3600mm