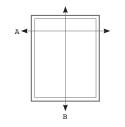

#### **STANDARD MOUNTS**

#### OUTSIDE MOUNTING

For width 'A', measure from one edge of the architrave to the other For height 'B', measure from one edge of the architrave to the other.