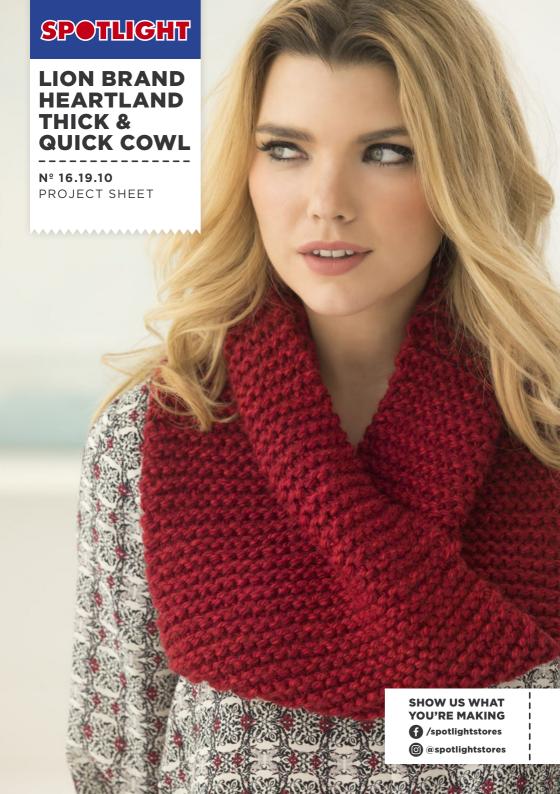

# LION BRAND HEARTLAND THICK & QUICK COWL

#### COWL

Cast on 28 stitches.

Work in Garter stitch (knit every stitch on every row) until piece measures about 81.5 cm from beginning.

Bind off and cut yarn, leaving a 51 cm long varn tail.

#### **FINISHING**

Thread yarn tail into blunt needle. Twist the cowl once. With yarn tail, sew cast on and bound off ends of Cowl together.

Weave in ends.