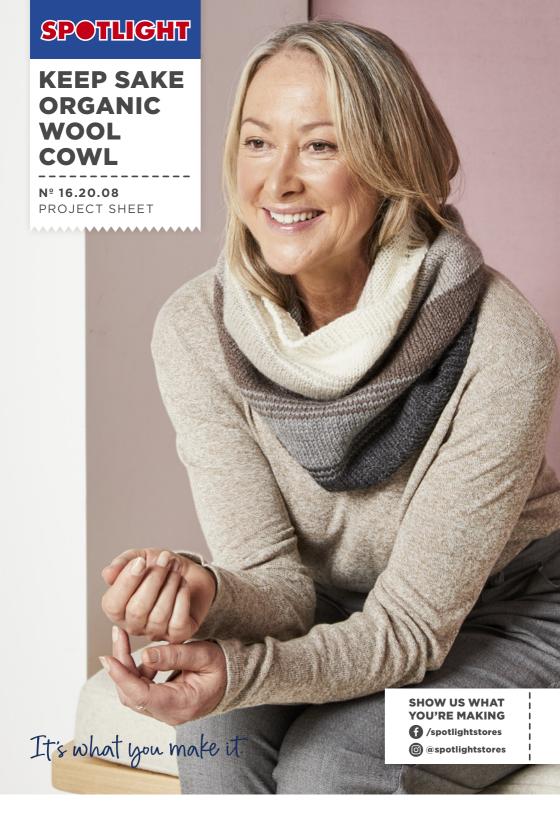

# KEEP SAKE ORGANIC WOOL COWL

e EASY

| MEASUREMENTS           |    |    |
|------------------------|----|----|
| Depth (approx)         | cm | 43 |
| Circumference (approx) | cm | 75 |

#### COWL

Note - The cowl is worked with stocking st facing, however cowl can be worn with purl fabric shown - reversible cowl.

Using 4.50mm circular needle and C1, cast on 142 sts.

1st round - \* K1, P1, rep from \* to end.

Rep 1st round 6 times more ... 7 rounds of rib in all.

8th round - Knit.

Rep 8th round until work measures 6cm from beg.

Using C2, Next round - Knit.

Using C1, Next round - Knit.

Rep last 2 rounds once more. Break off C1.

Using C2. Next round - Knit.

Rep last round until work measures 13cm from beg.

Using C3, Next round - Knit.

Using C2, Next round - Knit.

Rep last 2 rounds twice more. Break off C2.

Using C3, Next round - Knit.

Rep last round until work measures 21cm from beg. Break off C3.

Using C4. Next round - Knit.

Rep last round until work measures 27cm from beg.

Using C5, Next round - Knit.

Using C4, Next round - Knit.

Rep last 2 rounds twice more. Break off C4.

Using C5, Next round - Knit.

Rep last round until work measures 34cm from beg.

Using C6, Next round - Knit.

Using C5, Next round - Knit.

Rep last 2 rounds once more. Break off C5.

Using C6, Next round - Knit.

Rep last round until work measures 40cm from beg.

Work 7 rounds of rib (as before), Cast off loosely in rib.