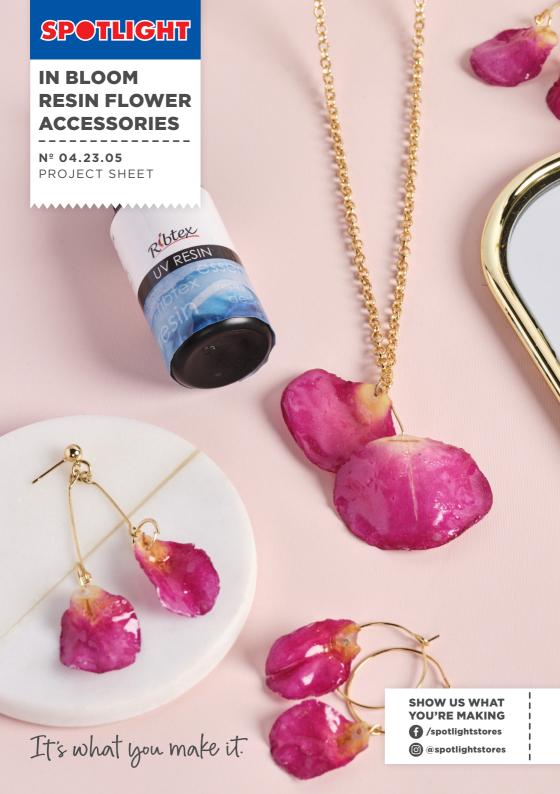

# IN BLOOM RESIN FLOWER ACCESSORIES

## WHAT YOU'LL NEED

- UV resin
- UV light
- Hand drill for jewellery making
- Fresh flower of your choice to dry
- · Silica gel to dry the flower
- 10mm jump ring
- Curb chain
- Findings
  - Round earing stud
  - Hoop earing
  - Lobster claps
  - Basic eve pin
  - Basic head pins
  - -7mm jump ring

## DRY FLOWER WITH SILICA GEL

**Step 1** - Trim the stems, and pat flowers dry.

Tip- For the best quality, use fresh flowers.

**Step 2** - Pour a layer of gel into airtight container about 1cm thick. Then, place the flowers in the container (face up) and add more crystals in and around the petals until fully covered but not submerged completely. Seal the lid closed when done and set the container in a dry place.

Step 3 - After a week, most flowers will dehydrate enough to remove from the silica gel.

Step 4 - Once completely dry you can remove petals from buds to start the next step

Tip - Though silica gel is non-toxic, I recommend wearing a mask and using gloves when handling the product. As you pour the gel into the container, it can create fine dust that you won't want to inhale.

#### COAT PETALS IN RESIN

Step 1 - Squirt UV resin on the dried petals. Use a small brush to spread the layer of resin

Step 2 - Place the petals under a UV light to cure the resin. Repeat layer if required. Make sure you cover both side of petals. Add ticker layer on the edge of petal where you will attach the jump ring to make sure it is strong enough to use.

**Tip** - Dry UV resin in layer is better, this will ensure resin cured properly. You can cure UV resin under direct sunlight.

Step 3 - Drill a hole on one of the edges of the petal where the jump ring going to be.

## DOUBLE PETAL EARRING STUD

Step 1 - Add a jump ring onto the petals, then attach on basic eve pins.

**Step 2** - Trim the length of basic eye pin so that one of petal will sit shorter than the other.

Step 3 - Bend the other end of the pin to make a loop. Attach the two-eye pin with jump ring then attach them to round earring stud.

#### PETAL EARRING HOOP

Step 1 - To create a petal earring hoop. add jump ring on petals and insert to earring hoop.

### PETAL NECKLACE

Step 1 - To make the necklace, add a jump ring and a basic head pin onto one of the petals. Adjust the length, cut and make a loop.

Step 2 - Cut the curb chain to your desired length - add lobster clasp

Step 3 - Assemble the two petals in the middle of the curb chain