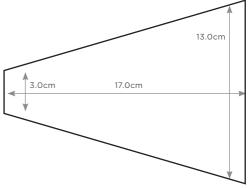

#### PATTERN-2:

**Step 2-** Stitch the plain cotton to the wrong side of the printed cotton canvas of Panel#1.

**Step 3**- Stich the zipper to the wrong side of Panel#1

**Step 4**- Stitch together one plain cotton Panel#2 and one printed cotton canvas Panel#2. Repeat this step with the remaining 2 pieces so you have 2 side panels.

## INSTRUCTIONS

Step 1 - Cut fabric as per below table

| Panel#   | Purpose                       | Fabric                         | Cut Size            |
|----------|-------------------------------|--------------------------------|---------------------|
| Panel #1 | Main Body<br>Panels -<br>2pcs | 1x Printed<br>Cotton<br>Canvas | As per<br>Pattern-1 |
|          |                               | 1x Plain<br>Cotton<br>Fabric   |                     |
| Panel #2 | Side Panel -<br>4pcs          | 2x Printed<br>Cotton<br>Canvas | As per<br>Pattern-2 |
|          |                               | 2x Plain<br>Cotton<br>Fabric   |                     |