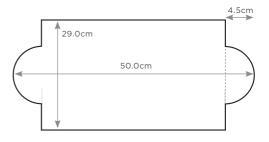

## PATTERN-1:

## INSTRUCTIONS

Step 1 - Cut fabric as per below table

| Panel#   | Purpose                       | Fabric                         | Cut Size            |
|----------|-------------------------------|--------------------------------|---------------------|
| Panel #1 | Main Body<br>Panels -<br>2pcs | 1x Printed<br>Cotton<br>Canvas | As per<br>Pattern-1 |
|          |                               | 1x Plain<br>Cotton<br>Fabric   |                     |
| Panel #2 | Side Panel -<br>4pcs          | 2x Printed<br>Cotton<br>Canvas | As per<br>Pattern-2 |
|          |                               | 2x Plain<br>Cotton<br>Fabric   |                     |