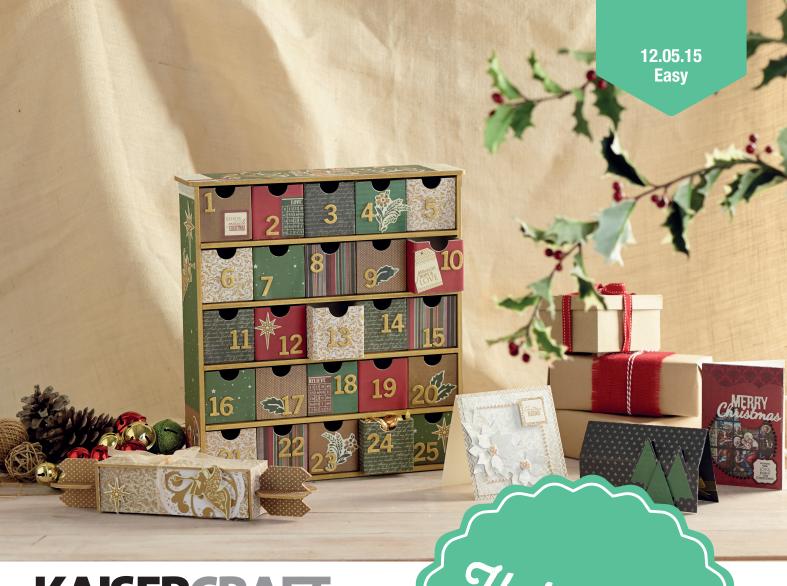

# **KAISERCRAFT**

# WHAT YOU'LL NEED

- Kaiserwood 25 Drawer Storage Unit
- Kaisercraft Hold Night Paper Pad 12"
- Kaisercraft Hold Night Paper Pad 6.5"
- Kaisercraft Holy Night Collectables
- Semco Acrylic Metallic Gold
- Scallop Border Paper Punch
- Chipboard Numbers

#### STEP 1

Paint all the edges and insides using the gold paint and leave to dry. Trim the plain bronze paper to 10cm wide strips. Adhere the strips to the lower section of the sides and back of the drawer unit.

### STEP 2

Use the green star paper and trim the notes strip from the top. Trim an additional 5cm from the top then cut two 8cm wide vertical strips. Use the scallop border punch along the lower edge of the two strips then attach to the sides.

## STEP 3

Add a piece of the decorative notes strip to the top of each side along with some collectables.

Use the black paper, trim off the decorative strip along with an additional 5mm and border punch along the lower edge. Adhere this to the back of the drawer unit. Use a selection of papers from the 12" and 6.5" paper pads to cover the drawers. Paint the chipboard letters using gold paint and adhere these along with collectables to each of the drawers.