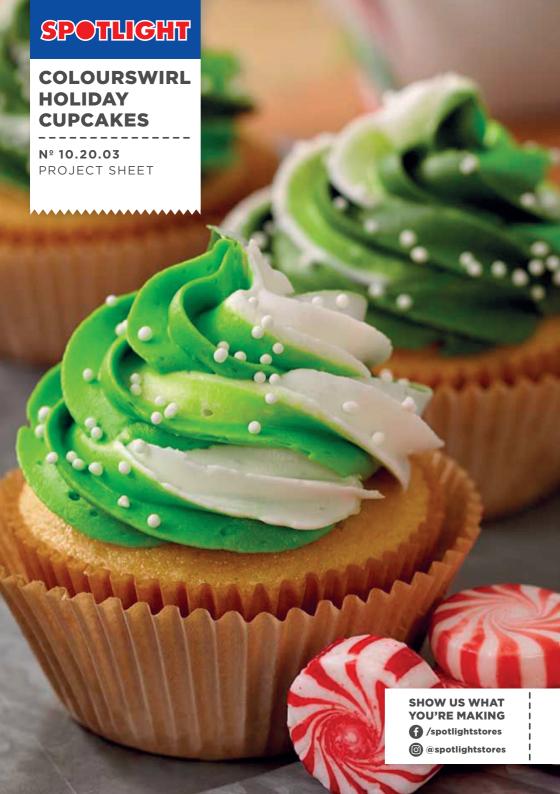

## INSTRUCTIONS

Step 1 - Bake and cool cupcakes.

Step 2 - Tint icing.

Use Color Right base colors and QucikCount color formulas to tint icing in the following shades:

- $\cdot$  13 BR + 12 Y + 3 O + 7 B + 3 BK = Olive Green
- · 2 B + 30 Y = Summer Green
- · Keep 3rd lot of icing plain white

Step 3 - Use ColorSwirl 3-Color Coupler filled with white and green icing colors. Fit with 1M tip and pipe swirls on cupcake tops. Sprinkle with white nonpareils or decoration of your choice.