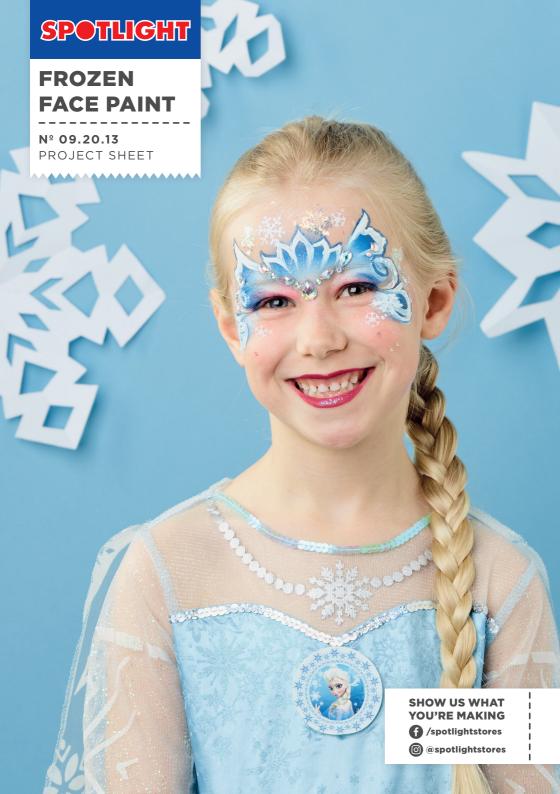

## FROZEN FACE PAINT

## **INSTRUCTIONS**

**Step 1** - Start by painting the outline of your design using the blue face paint.

**Step 2** - Then use the white face paint to fill in the design around the forehead and eyes, blending with the blue to create an ombre effect. Use a smaller brush to have a smoother blend. Remember to wash your brush to avoid smudges and mixing the colours together too much.

**Step 3** - Once the base paint layer is dry, use the white paint to create white details over the design. These do not have to be symmetrical and can be completely up to you.

**Step 4** – Use the BYS colour wheel unicorn to decorate eyelids.

**Step 5** - To finish add the glitter face and body kit sea diamond gems and snowflakes.