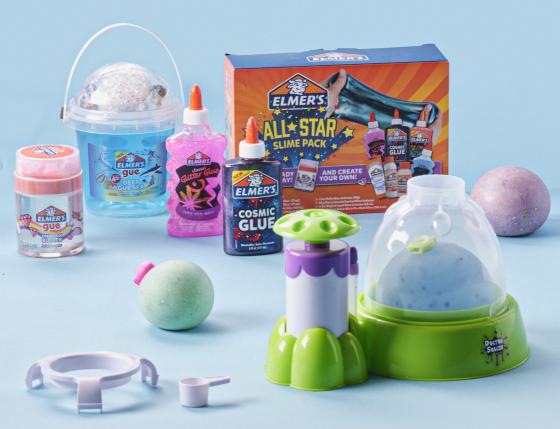

### WHAT YOU'LL NEED

- Dr Squish Kit
- Elmer's All Start Slime Kit
- Mixing Bowl
- Plastic Mixing Spoon
- Glitter in different shapes and colours for extra sparkle

### INSTRUCTIONS

**Step 1** - Pour Elmer's glue into the mixing bowl. Slowly add Elmer's magical liquid. Stir and knead until slime is activated. Add some extra glitter to make your slime sparkle!

**Step 2** – Fill your Dr Squish Squishy balloon with your slime. Put the bung into the neck of the Squishy and following the Dr Squish instructions, seal the top of the balloon with the clip. Remove from the Dr Squish maker and Enjoy your squishy!