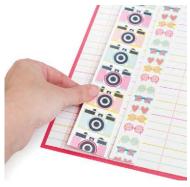

#### STEP 3

Cut a strip of the camera paper and the sunglasses paper and trim and adhere to the left side of the layout.

#### STEP 4

Mount photograph on raspberry cardstock and trim edges to create a border.

STEP 5

Attach ephemera and stickers using the dimensional dots.

STEP 6

Add Thickers to spell out the name or phrase of your choice.