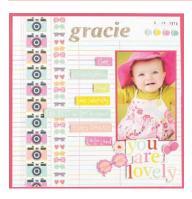

# STEP 1

Use American Crafts 12x12 Raspberry cardstock as the background.

## STEP 2

Cut 0.25" off of all four sides of Happy Place lined 12 x 12 paper. Mount on top of the raspberry cardstock.

#### STEP 3

Cut a strip of the camera paper and the sunglasses paper and trim and adhere to the left side of the layout.

#### STEP 4

Mount photograph on raspberry cardstock and trim edges to create a border.

STEP 5

Attach ephemera and stickers using the dimensional dots.

STEP 6

Add Thickers to spell out the name or phrase of your choice.