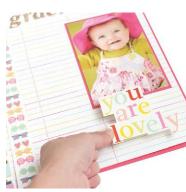

#### STEP 4

Mount photograph on raspberry cardstock and trim edges to create a border.

STEP 5

Attach ephemera and stickers using the dimensional dots.

STEP 6

Add Thickers to spell out the name or phrase of your choice.