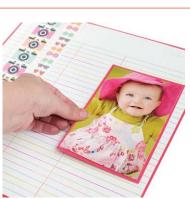

#### STEP 4

Mount photograph on raspberry cardstock and trim edges to create a border.

STEP 5

Attach ephemera and stickers using the dimensional dots.

STEP 6

Add Thickers to spell out the name or phrase of your choice.