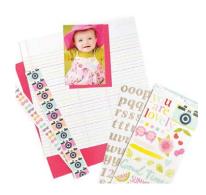

# STEP 1

Use American Crafts 12x12 Raspberry cardstock as the background.

## STEP 2

Cut 0.25" off of all four sides of Happy Place lined 12 x 12 paper. Mount on top of the raspberry cardstock.

#### STEP 3

Cut a strip of the camera paper and the sunglasses paper and trim and adhere to the left side of the layout.

#### STEP 4

Mount photograph on raspberry cardstock and trim edges to create a border.

STEP 5

Attach ephemera and stickers using the dimensional dots.

STEP 6

Add Thickers to spell out the name or phrase of your choice.