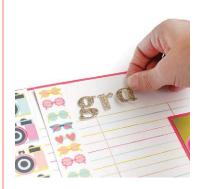

#### STEP 4

Mount photograph on raspberry cardstock and trim edges to create a border.

STEP 5

Attach ephemera and stickers using the dimensional dots.

STEP 6

Add Thickers to spell out the name or phrase of your choice.