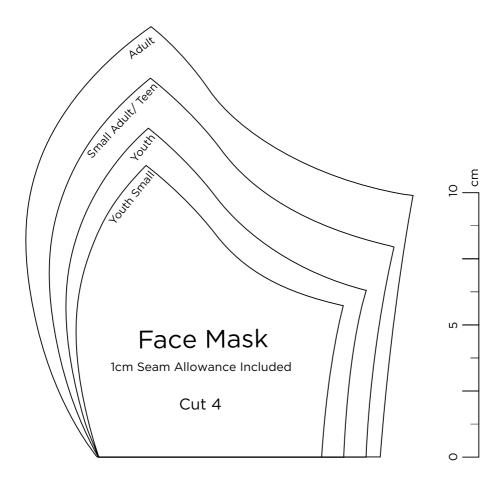

### **INSTRUCTIONS**

- Step 1 Download template and cut out 2 pieces for each layer of fabric. You should have 6 pieces in total.
- Step 2 Match the right sides of each layer together and sew along the curved edge with a 1cm seam allowance. Snip into the curved seam allowance with scissors.
- Step 3 Press the seams of each layer to one side and top stitch down. Repeat on each laver.
- Step 4 Layer the masks with right sides facing in. Pin and sew along the top and bottom edges with a 1cm SA.
- Step 5 Turn the mask right side out. Fold under the side edges 1cm and pin in place. Place the elastic into the side seams.
- Step 6 Top stitch around entire mask edge to close side seams and secure the elastic in place.
- Step 7 Repeat in different sizes to create Christmas masks for the whole family!