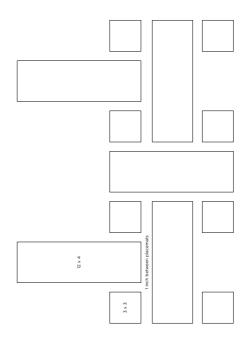

**Step 2** - Fabric A Cut - 32 - 3x3 inch squares

Feature Fabric B Cut 16 - 12x4 inch pieces

Fabric C Cut 4 - 12x4 inch pieces

Fabric D Cut 3 - 12x4 inch pieces

Fabric E Cut 4 - 12x4 inch pieces

Fabric F Cut 3 - 12x4 inch pieces

Fabric G Cut 2 - 12x4 inch pieces

**Step 3** - To begin laying your pieces onto the fabric you will need to use your washaway sewing marker and your 24 inch ruler to get your placement of fabrics correctly marked up.

the center of the line and place another mark, from this mark, measure 6 inches on each side and make another mark. This will be where you will place your first piece of fabric.

**Step 5** - With one of your main feature fabric 12x 4 pieces lay it and lay your first piece of 12x4 inch feature fabric along the diagonal line exactly in the middle of the markings.

This will be the basis for all other pieces to be marked and put into position. Pin in place and continue to mark out placement for each piece. All pieces are 1 inch apart.

**Step 6** - Once all pieces are pinned in place begin ironing all pieces into place. Because the quilt is angled and does not have a straight edge finish the quilt will need to be squared off once the pieces are all ironed down and placed.