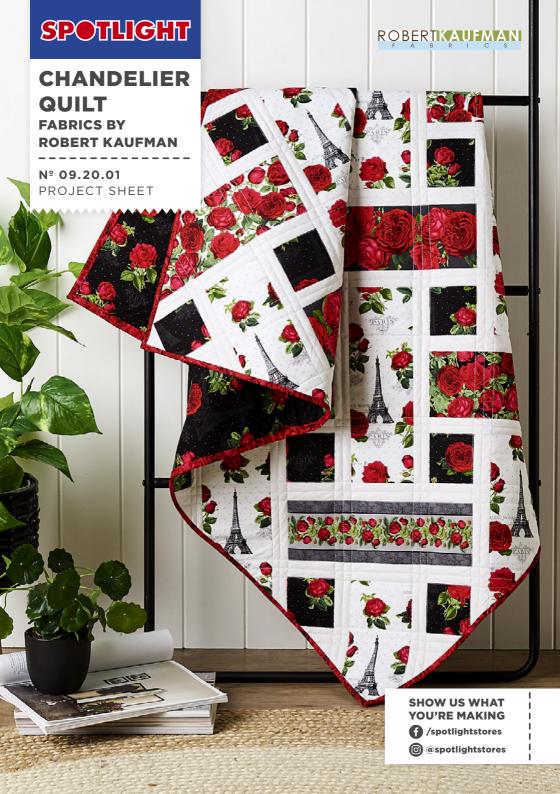

## CHANDELIER QUILT



## INTERMEDIATE

## WHAT YOU'LL NEED

· Material Requirements: 5 assorted fabrics

• 150 x 150cm piece of background fabric

· Fabric A: 35cm

· Fabric B: 65cm

· Fabric C: 25cm

· Fabric D: 15cm

· Fabric E: 25cm

· Fabric F: 15cm

· Fabric G: 15cm

· 3 Metres of Vliesofix

## **INSTRUCTIONS**

**Step 1** – This quilt is designed for an easy layout of appliqué and quilting to bring the quilt together.

Before cutting pieces iron the vliesofix to the marked out pieces just so you get a neat cut before ironing onto the fabric. All pieces will be appliqued onto the quilt.

**Step 2** - Fabric A Cut - 32 - 3x3 inch squares

Feature Fabric B Cut 16 - 12x4 inch pieces

Fabric C Cut 4 - 12x4 inch pieces

Fabric D Cut 3 - 12x4 inch pieces

Fabric E Cut 4 - 12x4 inch piece