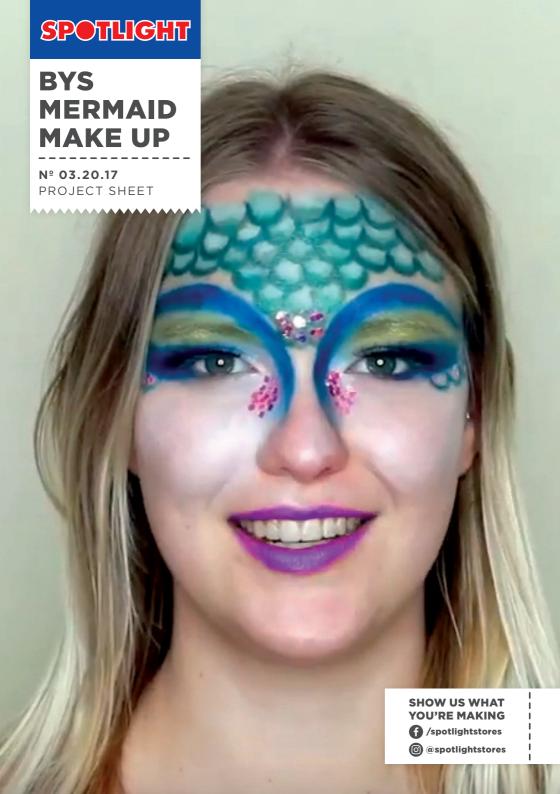

## INSTRUCTIONS

**Step 1** – Using a flat eyeshadow brush and selecting the light blue shade from the Mermaid Colour Wheel, draw an arch above the brows down the sides of the nose.

**Step 2** – Give the eyeshadow brush a wipe and select the green shade in the Mermaid Colour Wheel and start drawing scales on the forehead. Colour in the scales using the light blue shade from the same Colour Wheel

**Step 3** - Switching to the Bruises Colour Wheel and selecting the navy blue shade, apply it above the light blue arches to add definition.

**Step 4** - Going back to the Mermaid Colour Wheel and selecting the green shade, apply it lightly over the brows. Then take the gold shade from the same colour wheel and apply over the green on the brows.

**Step 5** - Apply the light blue shade from the Mermaid Colour Wheel over the eye lids as a base. Then apply the navy blue shade from the Bruises Colour Wheel to the outer corners of the eye, blending into the light blue

**Step 6** – Using the green shade from the Mermaid Colour Wheel, draw some scales under the outer corner of the eyes and fill in with the light blue shade from the same Colour Wheel.

**Step 7** – Using a lip brush, apply the purple shade from the Mermaid Colour Wheel to the lips.

**Step 8** - Complete your mermaid look with a costume and accessories.