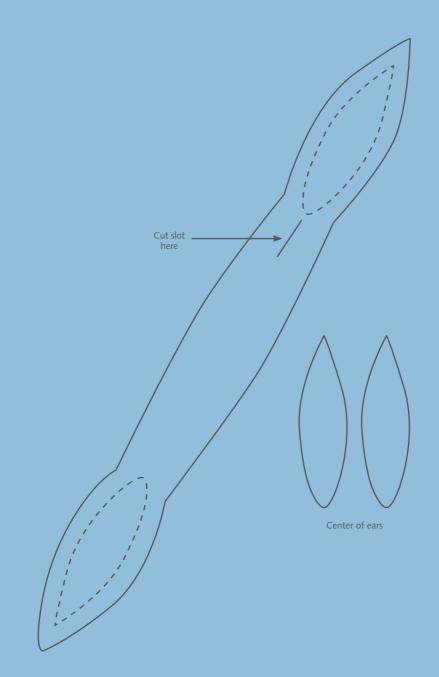

## NSTRUCTIONS

Step 1. Cut out the pattern.Place pattern on the felt and pin it in place.Step 2. Cut the pattern out of the felt.

**Step 3.** Cut two patterns out for the middle of the ear and place it on the coordinating fabric. Pin them in place and cut them out

- Step 4. Glue the center of the ears in place with tacky glue.
- **Step 5.** Cut the slit to slide the ear through, creating the napkin wrap/ring and shape as desired.

The information on this project sheet is presented in good faith, but no warranty is given, nor results guaranteed. Quantities and selections may vary at each store. Copyright Spotlight 2016.