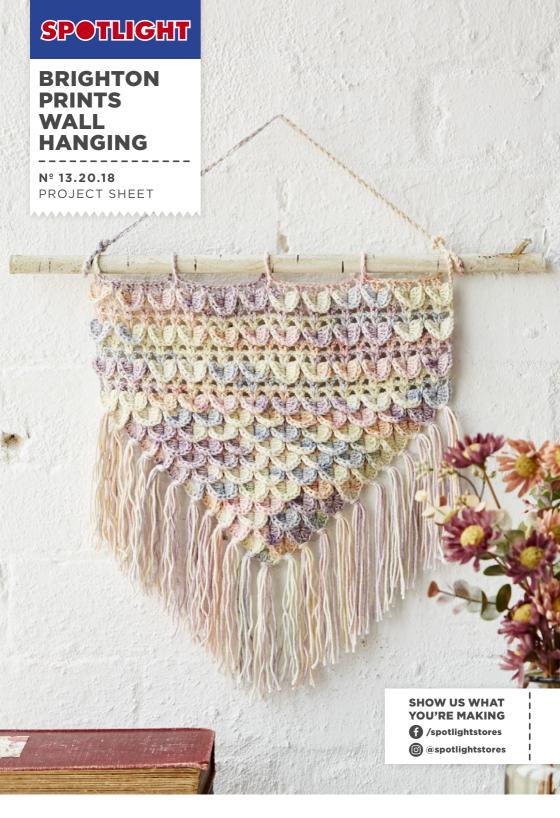

## **BRIGHTON PRINTS WALL** HANGING

### WHAT YOU'LL NEED

- · '4 Seasons' Brighton Cotton Blend Prints 8 ply 50g x 3 balls.
- · 4mm crochet hook or size required to give correct tension
- · Scissors, yarn needle, tape measure
- Approx 40cm long rod or stick

### Measurements

Length (approx) 36cm Width (approx) 31cm

### **FRINGE**

Cut yarn into 30cm lengths. Using 5 lengths tog, use hook to pull centre of these grouped lengths of yarn through the 1ch sp at the tip of each edge scale (except those on the vertical edges), and pass all ends through the resulting loop, pull tightly.

### **FINISHING**

DO NOT PRESS. Thread the rod through the hanging loops on top of work. Using doubled yarn, make a crocheted chain cord to attach to the rod for hanging.

The information on this project sheet is presented in good faith, but no warranty is given, nor results guaranteed. Quantities and selections may vary at each store. Copyright Spotlight 2019.