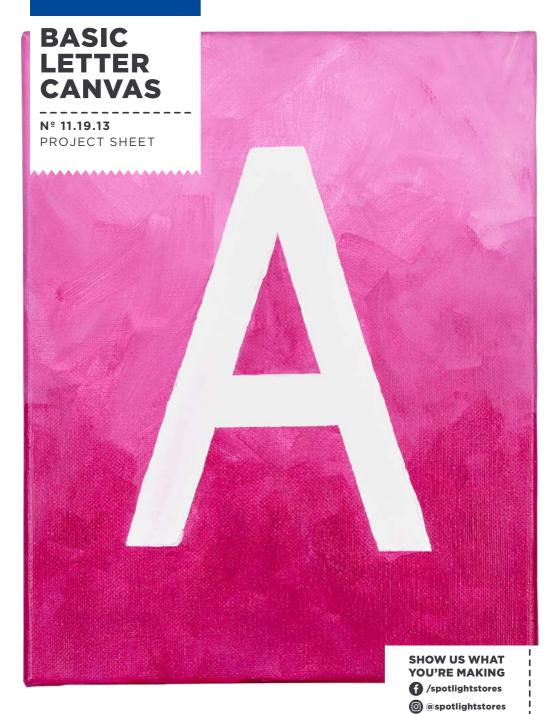

## INSTRUCTIONS

Step 1 - Use the masking tape to mask out the letter you wish to use on your canvas. Ensure to stick down the tape smoothly so no paint can seep underneath. If you want your letter to be thick use multiple pieces of tape.

Step 2 - Now it's time to paint. Starting at the bottom of the canvas pour a teaspoon amount of the pink acrylic paint onto the canvas and paint about a third of the canvas ensuring you cover over the masking tape sections.

Step 3 - Add a small amount of pink and white paint to the canvas, about half a teaspoon of each just above the pink paint and blend the colours together to create a lighter colour pink. Use a small amount of water to blend the lighter pink in with the darker pink from Step 2 and paint another third of the canvas in this colour. Again ensure you have painted over the masking tape areas.

Step 4 - Repeat step 3 but this time with more white paint and only a tiny drop of pink. Mix the colours to create a very pale pink colour and again blend in with the middle pink colour and painting the remainder of the canvas. Allow half an hour for the paint to dry fully.

Step 5 - To finish carefully peel off the masking tape once paint is completely dry to reveal the white letter underneath.