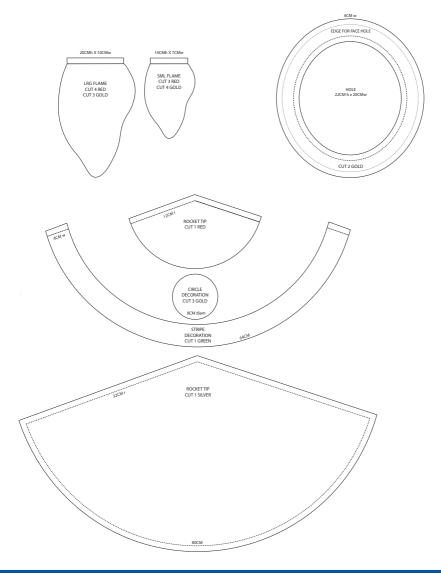

#### **INSTRUCTIONS**

- Step 1 Download the Arbee Metallic Felt Rocket Costume template and cut out the pieces.
- Step 2 Pin the template pieces to the corresponding felt colour, front and back pieces pin to silver and flame pieces pin to gold and red etc.
- Step 3 Cut out all the pieces according to the template.
- **Step 4** Place decorative pieces over the top of the Rocket tip piece, glue in place using E6000 clear glue or E6000 Fabri-Fuse.
- Step 5 Sew down the edges of the front piece with the edges of the back piece leaving the center back open. Sandwich between front piece and back pieces the two pieces of rocket fin (left and Right) making sure metallic side is facing out.
- Step 6 Hand sew together or glue the rocket fin undersides together. Use matching Metallic thread or E6000.

- Step 7 Pin the armhole/seam cover over the seam that is visible through the arm hole. Make sure the metallic side is facing in. Sew down the edge and turn out, tuck in edge, and sew. Repeat on both sides.
- Tip Sew in a similar fashion as you would sew on bias binding.
- Step 8 Sew flame pieces along bottom edge of costume. Place evenly along the bottom ensuring the colours alternate red and gold. The smaller pieces should be centered onto the larger pieces and should be the opposite colour to the large piece.
- Step 9 Top stitch hem using matching metallic thread.
- Step 10 Put the two metallic sides of the face hole pieces together. Sew around the inside circle using a sewing machine. Turn out.
- Tip Snip along the seam not reaching the sewing to loosen the circle before turning riaht side out.
- Step 11 Pin the Edge for the face hole to the edges of the face hole in the front piece.
- Step 12 Hand stitch around the edge for the face hole using a matching metallic thread.
- Step 13 Pin the bottom curved edge of the rocket tip to the top edge of the body. Sew together.
- Step 14 Sew the edges of the rocket tip together from the curved edge of the rocket to the top point.
- Step 15 Down the center back sew on VELCRO Brand Sew On Soft & Flexible Hook & Loop Tape to easily open and close the costume.