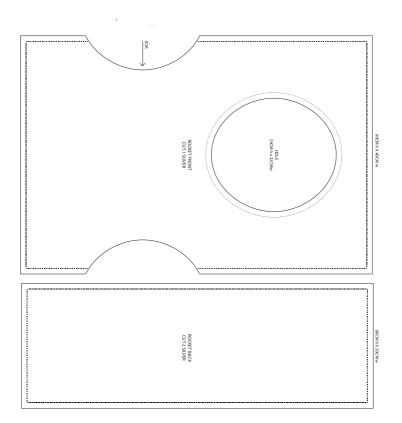

#### **INSTRUCTIONS**

- Step 1 Download the Arbee Metallic Felt Rocket Costume template and cut out the pieces.
- Step 2 Pin the template pieces to the corresponding felt colour, front and back pieces pin to silver and flame pieces pin to gold and red etc.
- Step 3 Cut out all the pieces according to the template.
- **Step 4** Place decorative pieces over the top of the Rocket tip piece, glue in place using E6000 clear glue or E6000 Fabri-Fuse.
- Step 5 Sew down the edges of the front piece with the edges of the back piece leaving the center back open. Sandwich between front piece and back pieces the two pieces of rocket fin (left and Right) making sure metallic side is facing out.
- Step 6 Hand sew together or glue the rocket fin undersides together. Use matching Metallic thread or E6000.

- Step 7 Pin the armhole/seam cover over the seam that is visible through the arm hole. Make sure the metallic side is facing in. Sew down the edge and turn out, tuck in edge, and sew. Repeat on both sides.
- Tip Sew in a similar fashion as you would sew on bias binding.
- Step 8 Sew flame pieces along bottom edge of costume. Place evenly along the bottom ensuring the colours alternate red and gold. The smaller pieces should be centered onto the larger pieces and should be the opposite colour to the large piece.
- Step 9 Top stitch hem using matching metallic thread.
- Step 10 Put the two metallic sides of the face hole pieces together. Sew around the inside circle using a sewing machine. Turn out.
- Tip Snip along the seam not reaching the sewing to loosen the circle before turning riaht side out.
- Step 11 Pin the Edge for the face hole to the edges of the face hole in the front piece.
- Step 12 Hand stitch around the edge for the face hole using a matching metallic thread.
- Step 13 Pin the bottom curved edge of the rocket tip to the top edge of the body. Sew together.
- Step 14 Sew the edges of the rocket tip together from the curved edge of the rocket to the top point.
- Step 15 Down the center back sew on VELCRO Brand Sew On Soft & Flexible Hook & Loop Tape to easily open and close the costume.