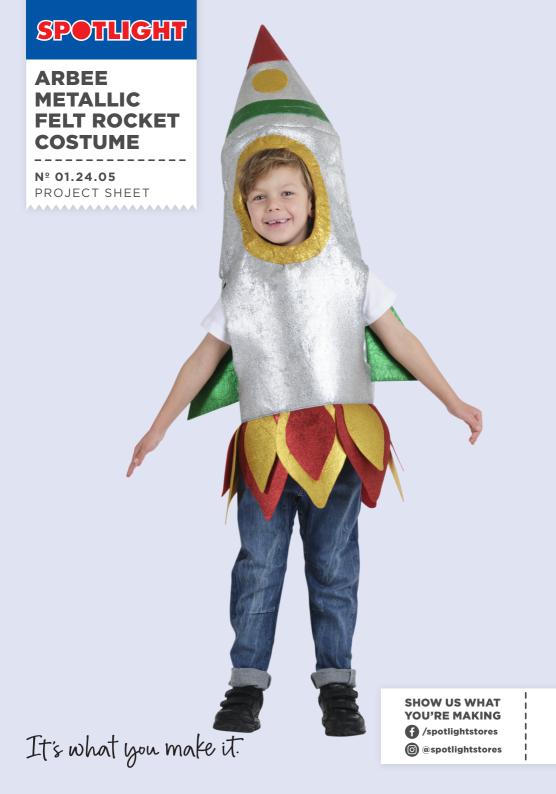

## ARBEE METALLIC FELT ROCKET COSTUME

Your metallic felt rocket ship costume is now complete and ready for lift-off!

**Note** - This template has been scaled. You will need to print this template at actual size and blow it up by 670% to make it full size.

# Size suitable for Toddlers 2-4

——— Cut Line

----- Hand Stitch

----- Machine Stitch