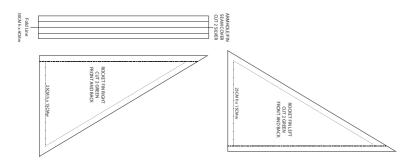

- Step 7 Pin the armhole/seam cover over the seam that is visible through the arm hole. Make sure the metallic side is facing in. Sew down the edge and turn out, tuck in edge, and sew. Repeat on both sides.
- Tip Sew in a similar fashion as you would sew on bias binding.
- Step 8 Sew flame pieces along bottom edge of costume. Place evenly along the bottom ensuring the colours alternate red and gold. The smaller pieces should be centered onto the larger pieces and should be the opposite colour to the large piece.
- Step 9 Top stitch hem using matching metallic thread.
- Step 10 Put the two metallic sides of the face hole pieces together. Sew around the inside circle using a sewing machine. Turn out.
- Tip Snip along the seam not reaching the sewing to loosen the circle before turning riaht side out.
- Step 11 Pin the Edge for the face hole to the edges of the face hole in the front piece.
- Step 12 Hand stitch around the edge for the face hole using a matching metallic thread.
- Step 13 Pin the bottom curved edge of the rocket tip to the top edge of the body. Sew together.
- Step 14 Sew the edges of the rocket tip together from the curved edge of the rocket to the top point.
- Step 15 Down the center back sew on VELCRO Brand Sew On Soft & Flexible Hook & Loop Tape to easily open and close the costume.