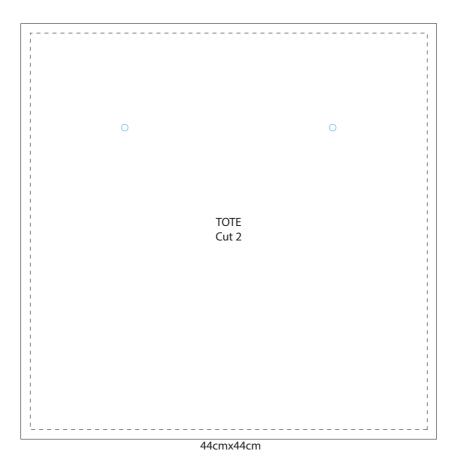

### INSTRUCTIONS:

Arbee Felt Monster Book Bag:

**Step 1**- Use the template to cut out pieces of fabric, cut the tote base, pocket and straps in royal blue felt and the teeth and eyes in white felt.

**Step 2-** Fold over top edge of pocket by 2cm and stitch along at 1cm placing teeth as marked.

**Step 3**- Pin Eyes to the front fabric and zigzag stitch around to secure in place.

**Step 4**- Place pocket on top of front fabric right side up. Place back piece over the top. Stitch around edges and bottom of bag leaving the top of the bag open.

**Step 5-** Turn in the top of the bag and hem the top edge.

**Step 6**- Fold in half the straps and stitch along the long edge keeping both ends open.

Step 7- Turn out straps.

**Tip:** Using a safety pin or loop turner can help to turn the straps inside out.

**Step 8-** Stitch the ends of the straps to each side of the top of the bag along the same stitch line as the hem otherwise attach straps at the same time as hemming the top of the bag.

**Step 9-** Using E6000 glue attach multicolored joggle eyes, wait to dry before use.