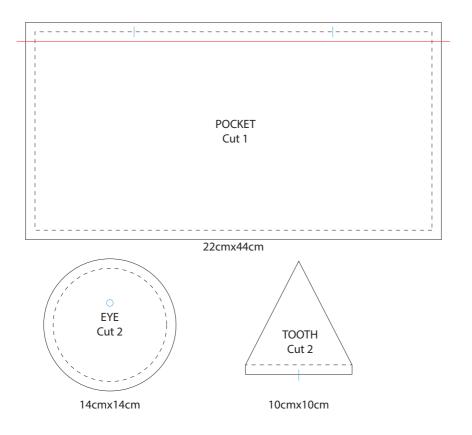

### INSTRUCTIONS:

Arbee Felt Monster Book Bag:

**Step 1**- Use the template to cut out pieces of fabric, cut the tote base, pocket and straps in royal blue felt and the teeth and eyes in white felt.

**Step 2-** Fold over top edge of pocket by 2cm and stitch along at 1cm placing teeth as marked.

**Step 3**- Pin Eyes to the front fabric and zigzag stitch around to secure in place.

**Step 4**- Place pocket on top of front fabric right side up. Place back piece over the top. Stitch around edges and bottom of bag leaving the top of the bag open.

#### Arbee Felt Monster Laptop Bag:

**Step 1**- Use the template to cut out the pieces of fabric, cut the base in emerald green and the teeth and eyes in white felt.

**Step 2-** Fold the front as marked on the template and stich along to hem.

**Step 3-** Pin eyes to front as marked and zig zag stitch around eyes to secure.

**Step 4**- Fold the flap as marked and stitch along hem, pin teeth to edge and sew on whilst hemming.

**Step 5**- Overlay the flap slightly over the front by 1cm right side up. Place on back piece and pin.