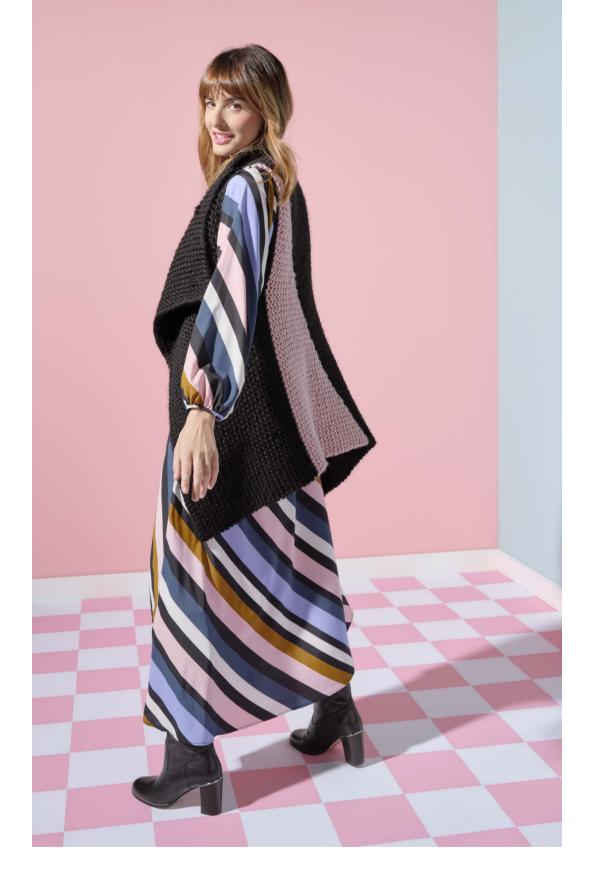

## CHECKERED VEST

#### **CHECKERED VEST**

#### WHAT YOU'LL NEED

- '4 Seasons' Marvel 8ply 100g,
   x2 balls C1 Black, x2 balls C2 White
- · 5mm and 4mm crochet hook
- Scissors, yarn needle, 4 stitch makers, tape measure

| MEASUREMENTS |    |    |    |     |  |
|--------------|----|----|----|-----|--|
| Size         |    | S  | М  | ٦   |  |
| Fits bust    | cm | 86 | 94 | 120 |  |

#### **TENSION**

6 sts, 5 rows = 4cm in htr