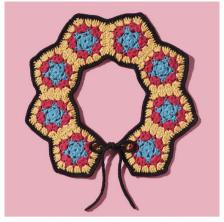

# **FLINDERS HEXAGON CARDIGAN** '4 Seasons' Flinders 8ply 50g | 100% Cotton

r deadons i miders oply dog | 100% dettern

**FLINDERS STATEMENT COLLAR** '4 Seasons' Flinders 8ply 50g | 100% Cotton

4.5

3.75

#### FLINDERS STATEMENT COLLAR