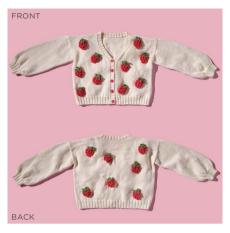

### RASPBERRY KISSES CARDIGAN

'4 Seasons' Pure Wool Entwine 8ply 100g | 100% Australian Wool

#### RASPBERRY KISSES CARDIGAN

#### WHAT YOU'LL NEED

- '4 Seasons' Pure Wool Entwine 8ply 100g x6 (6, 7, 7) Main Colour (M) Cream, x1 ball 1st Contrast (C1) Red, x1 ball 2nd Contrast (C2) Pine
- 1 pair each 3.25mm and 4mm knitting needles or sizes required to give correct tension
- 3.25mm long circular needle for neckband sts
- · 4 locking stitch markers
- · 5 buttons
- · Scissors, yarn needle, tape measure

| MEASUREMENTS                 |    |       |       |        |         |  |
|------------------------------|----|-------|-------|--------|---------|--|
| Size                         |    | S     | М     | L      | XL      |  |
| To fit<br>bust               | cm | 75-80 | 85-90 | 95-100 | 105-110 |  |
| Actual size (approx)         | cm | 104   | 112   | 124    | 132     |  |
| Length (approx)              | cm | 51    | 52    | 53     | 54      |  |
| Sleeve<br>length<br>(approx) | cm | 48    | 47    | 45     | 43      |  |

#### **TENSION**

20 stitches x 28 rows to 10cm over stocking stitch, using 4mm needles.