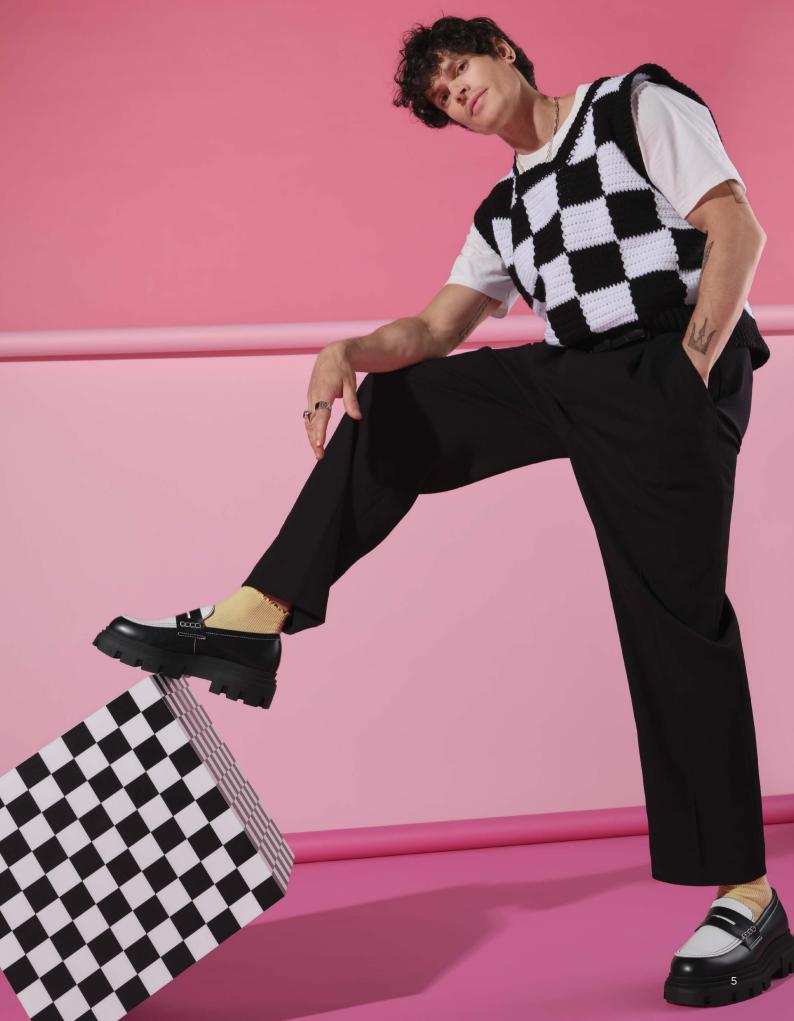

## CHECKERED VEST

#### **CHECKERED VEST**

#### WHAT YOU'LL NEED

- '4 Seasons' Marvel 8ply 100g,
   x2 balls C1 Black, x2 balls C2 White
- · 5mm and 4mm crochet hook
- Scissors, yarn needle, 4 stitch makers, tape measure

| MEASUREMENTS |    |    |    |     |  |
|--------------|----|----|----|-----|--|
| Size         |    | S  | М  | ٦   |  |
| Fits bust    | cm | 86 | 94 | 120 |  |

#### **TENSION**

6 sts, 5 rows = 4cm in htr