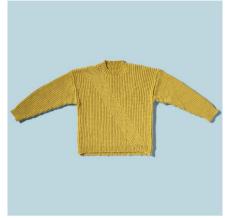

## STRIPE CARDIGAN

'4 Seasons' Spot Saver 10ply 200g | 100% Acrylic

#### STRIPE CARDIGAN

#### WHAT YOU'LL NEED

- '4 Seasons' Spot Saver 10ply, 200g
  x2 (3-3) balls 1st Colour (C1-red),
  x2 (2-3) balls 2nd Colour (C2-pink)
- 1 pair each 4.50mm and 5mm knitting needles, one each 4.50mm and 5mm circular needle (80cm) or sizes required to give correct tension
- · 5 buttons
- · Scissors, yarn needle, tape measure

| MEASUREMENTS          |    |       |        |         |  |  |
|-----------------------|----|-------|--------|---------|--|--|
| Size                  |    | S/M   | M/L    | L/XL    |  |  |
| To fit bust/<br>chest | cm | 85/95 | 95/105 | 105/115 |  |  |
| Actual size (approx)  | cm | 100   | 120    | 130     |  |  |
| Length<br>(approx)    | cm | 75    | 75     | 75      |  |  |
| Sleeve length         | cm | 45    | 45     | 45      |  |  |

### **TENSION**

17 sts and 23 rows to 10cm over stocking st, using 5mm needles.