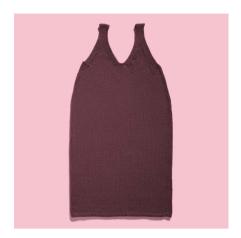

## CHECKERED VEST

#### **CHECKERED VEST**

#### WHAT YOU'LL NEED

- '4 Seasons' Marvel 8ply 100g,
   x2 balls C1 Black, x2 balls C2 White
- · 5mm and 4mm crochet hook
- Scissors, yarn needle, 4 stitch makers, tape measure

| MEASUREMENTS |    |    |    |     |  |
|--------------|----|----|----|-----|--|
| Size         |    | S  | М  | ٦   |  |
| Fits bust    | cm | 86 | 94 | 120 |  |

#### **TENSION**

6 sts, 5 rows = 4cm in htr