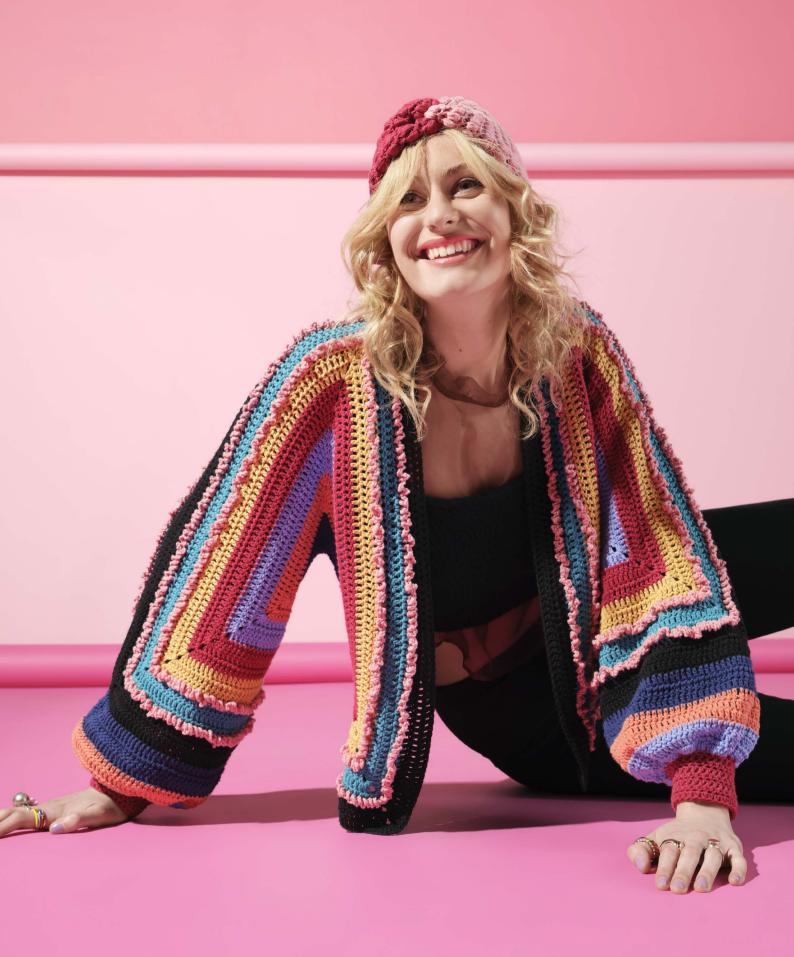

# **FLINDERS HEXAGON CARDIGAN** '4 Seasons' Flinders 8ply 50g | 100% Cotton

r deadons i miders oply dog | 100% dettern

**FLINDERS STATEMENT COLLAR** '4 Seasons' Flinders 8ply 50g | 100% Cotton

4.5

3.75

#### FLINDERS HEXAGON CARDIGAN

#### WHAT YOU'LL NEED

- · '4 Seasons' Flinders 8ply 50g x1 (2) balls Dk Blue (C1), x2 (3) balls Mandarin (C2), x2 (3) balls Periwinkle (C3), x2 (3) balls Ruby (C4), x2 (3) balls Turmeric (C5), x3 (4) balls Lagoon (C6), x3 (4) balls Jet (C7), x2 (3) balls Blush (C8)
- · A 4.5mm crochet hook
- · Scissors, yarn needle, tape measure, stitch marker

| MEASUREMENTS         |     |       |        |  |  |  |  |
|----------------------|-----|-------|--------|--|--|--|--|
| Size                 | S/M | L/XL  |        |  |  |  |  |
| Fits bust            | cm  | 75-90 | 95-110 |  |  |  |  |
| Actual size (approx) | cm  | 96    | 124    |  |  |  |  |
| Length (approx)      | cm  | 50    | 62     |  |  |  |  |
| Sleeve (approx)      | cm  | 40    | 45     |  |  |  |  |

## **TENSION**

17 sts and 9 rows to 10cm over treble fabric using 4.5mm hook