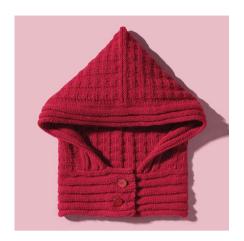

#### **HOODED COWL**

#### WHAT YOU'LL NEED

- · 4 Seasons Pure Wool 8ply 50g x5 Ruby
- · 4mm circular knitting needles or size required to give correct tension
- · 2 buttons
- · Cable needle, scissors, yarn needle, tape measure

#### **TENSION**

22 stitches x 28 rows to 10cm over stocking stitch.