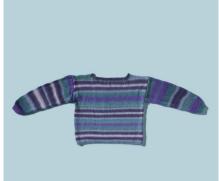

## STRIPE CARDIGAN

'4 Seasons' Spot Saver 10ply 200g | 100% Acrylic

#### STRIPE CARDIGAN

#### WHAT YOU'LL NEED

- '4 Seasons' Spot Saver 10ply, 200g
  x2 (3-3) balls 1st Colour (C1-red),
  x2 (2-3) balls 2nd Colour (C2-pink)
- 1 pair each 4.50mm and 5mm knitting needles, one each 4.50mm and 5mm circular needle (80cm) or sizes required to give correct tension
- · 5 buttons
- · Scissors, yarn needle, tape measure

| MEASUREMENTS          |    |       |        |         |  |  |
|-----------------------|----|-------|--------|---------|--|--|
| Size                  |    | S/M   | M/L    | L/XL    |  |  |
| To fit bust/<br>chest | cm | 85/95 | 95/105 | 105/115 |  |  |
| Actual size (approx)  | cm | 100   | 120    | 130     |  |  |
| Length<br>(approx)    | cm | 75    | 75     | 75      |  |  |
| Sleeve length         | cm | 45    | 45     | 45      |  |  |

### **TENSION**

17 sts and 23 rows to 10cm over stocking st, using 5mm needles.