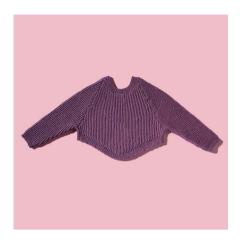

## CHUNKY HOODIE

**DRAPED VEST**'Moda Vera' Monkey 100g | 100% Acrylic

#### **DRAPED VEST**

#### WHAT YOU'LL NEED

- 'Moda Vera' Monkey 100g x6 (6-7-7) balls Main Colour (M) Black and x1 (2-2-2) ball/s Contrast Colour (C) Pink
- · A pair 9mm knitting needles, or size required for correct tension
- · Scissors, yarn needle, tape measure

| MEASUREMENTS                              |    |       |       |        |         |  |  |
|-------------------------------------------|----|-------|-------|--------|---------|--|--|
| Size                                      |    | S     | М     | L      | XL      |  |  |
| Fits bust                                 | cm | 80/85 | 85-90 | 95-100 | 105-110 |  |  |
| Actual width laid flat (approx)           | cm | 93    | 99    | 105    | 114     |  |  |
| Length<br>(approx<br>excluding<br>collar) | cm | 60    | 61    | 62     | 63      |  |  |

#### **TENSION**

9.5 sts x 19 rows to 10cm over garter st, using 9mm needles.