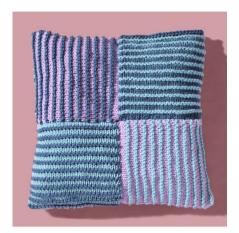

### STRIPED CUSHION & THROW

'4 Seasons' Spotsaver 10ply 200g | 100% Acrylic

#### STRIPED CUSHION

## e EASY

#### WHAT YOU'LL NEED

- · '4 Seasons' Spotsaver 10ply 200g x1 ball 1st Colour (C1) Lilac, x1 ball 2nd Colour (C2) Agua and x1 ball 3rd Colour (C3) Peacock
- · 1 pair 6mm knitting needles or size required to give correct tension
- · A 41cm x 41cm cushion insert
- · Scissors, varn needle, tape measure

| MEASUREMENTS    |    |    |
|-----------------|----|----|
| Width (approx)  | cm | 40 |
| Length (approx) | cm | 40 |

#### **TENSION**

14 sts and 26 rows to 10cm over stripe patt, using pair of 6mm needles.