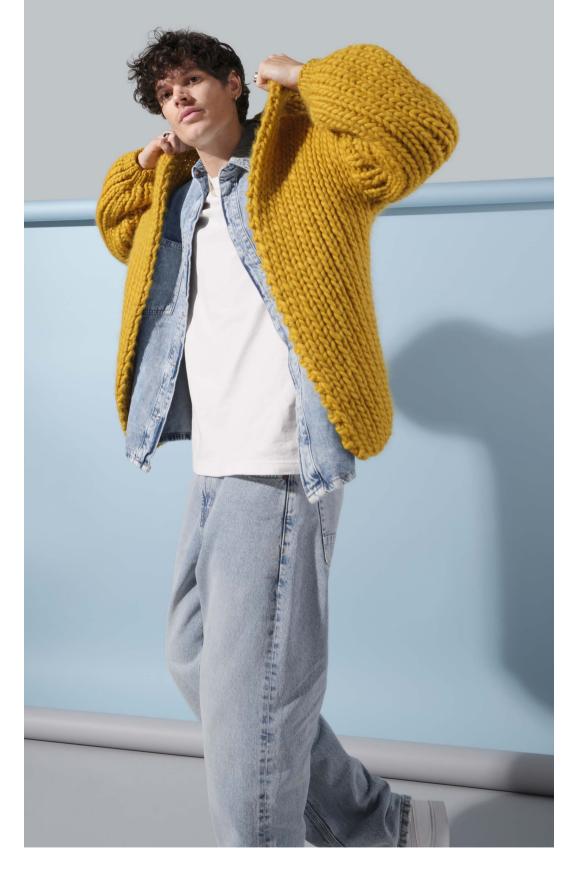

# **FLINDERS HEXAGON CARDIGAN** '4 Seasons' Flinders 8ply 50g | 100% Cotton

r deadons i miders oply dog | 100% dettern

**FLINDERS STATEMENT COLLAR** '4 Seasons' Flinders 8ply 50g | 100% Cotton

4.5

3.75

#### FLINDERS STATEMENT COLLAR

#### WHAT YOU'LL NEED

- '4 Seasons' Flinders 8ply 50g x1 ball Lagoon (C1), x1 ball Ruby (C2), x1 ball Turmeric (C3), x1 ball Jet (C4)
- · A 3.75mm crochet hook
- $\cdot$  Scissors, yarn needle, tape measure

| MEASUREMENTS                |    |              |  |  |  |
|-----------------------------|----|--------------|--|--|--|
| Neck circumference (approx) | cm | 48 plus ties |  |  |  |

#### **TENSION**

Motif edges measure (approx.) 6cm Correct tension is not essential for this project.