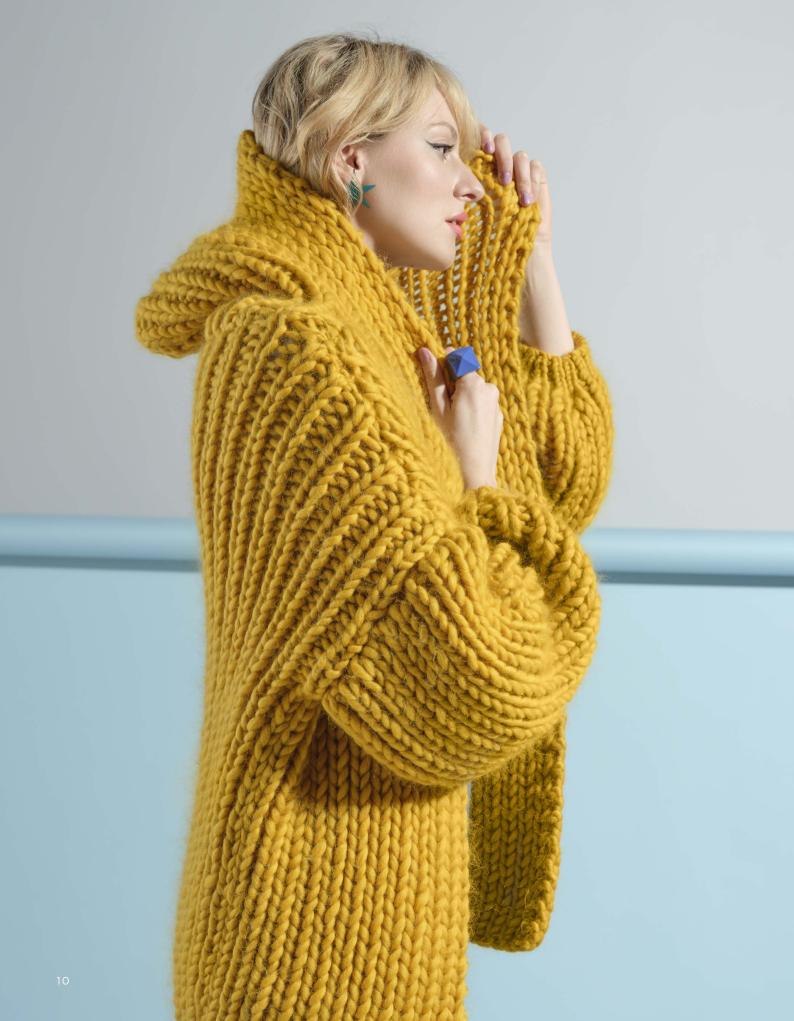

# **FLINDERS HEXAGON CARDIGAN** '4 Seasons' Flinders 8ply 50g | 100% Cotton

r deadons i miders oply dog | 100% dettern

**FLINDERS STATEMENT COLLAR** '4 Seasons' Flinders 8ply 50g | 100% Cotton

4.5

3.75

#### FLINDERS HEXAGON CARDIGAN

#### WHAT YOU'LL NEED

- · '4 Seasons' Flinders 8ply 50g x1 (2) balls Dk Blue (C1), x2 (3) balls Mandarin (C2), x2 (3) balls Periwinkle (C3), x2 (3) balls Ruby (C4), x2 (3) balls Turmeric (C5), x3 (4) balls Lagoon (C6), x3 (4) balls Jet (C7), x2 (3) balls Blush (C8)
- · A 4.5mm crochet hook
- · Scissors, yarn needle, tape measure, stitch marker

| MEASUREMENTS         |     |       |        |  |  |  |  |
|----------------------|-----|-------|--------|--|--|--|--|
| Size                 | S/M | L/XL  |        |  |  |  |  |
| Fits bust            | cm  | 75-90 | 95-110 |  |  |  |  |
| Actual size (approx) | cm  | 96    | 124    |  |  |  |  |
| Length (approx)      | cm  | 50    | 62     |  |  |  |  |
| Sleeve (approx)      | cm  | 40    | 45     |  |  |  |  |

## **TENSION**

17 sts and 9 rows to 10cm over treble fabric using 4.5mm hook