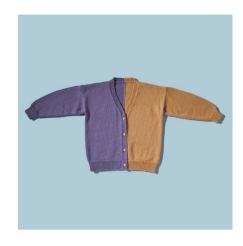

## HALF & HALF CARDIGAN

'4 Seasons' Half 'n' Half 100g | 50% Acrylic, 50% Wool

## INTERMEDIATE

#### WHAT YOU'LL NEED

- '4 Seasons' Half 'n' Half 100g x4 (5-6) balls 1st Colour (C1), x4 (5-6) balls 2nd Colour (C2)
- 1 pair each 4.50mm and 5mm knitting needles, a 4.50mm circular needle (80cm) or sizes required to give correct tension
- · 4 buttons
- · Scissors, yarn needle, tape measure

| MEASUREMENTS          |    |       |        |         |  |  |
|-----------------------|----|-------|--------|---------|--|--|
| Size                  |    | S/M   | M/L    | L/XL    |  |  |
| To fit bust/<br>chest | cm | 80/90 | 90/100 | 100/110 |  |  |
| Actual size (approx)  | cm | 110   | 120    | 130     |  |  |
| Length<br>(approx)    | cm | 67    | 68     | 69      |  |  |
| Sleeve length         | cm | 45    | 45     | 45      |  |  |

#### **TENSION**

18 sts and 23 rows to 10cm over stocking st, using 5mm needles.