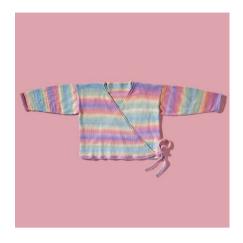

# **FLINDERS HEXAGON CARDIGAN** '4 Seasons' Flinders 8ply 50g | 100% Cotton

r deadons i miders oply dog | 100% dettern

**FLINDERS STATEMENT COLLAR** '4 Seasons' Flinders 8ply 50g | 100% Cotton

4.5

3.75

#### FLINDERS HEXAGON CARDIGAN

#### WHAT YOU'LL NEED

- · '4 Seasons' Flinders 8ply 50g x1 (2) balls Dk Blue (C1), x2 (3) balls Mandarin (C2), x2 (3) balls Periwinkle (C3), x2 (3) balls Ruby (C4), x2 (3) balls Turmeric (C5), x3 (4) balls Lagoon (C6), x3 (4) balls Jet (C7), x2 (3) balls Blush (C8)
- · A 4.5mm crochet hook
- · Scissors, yarn needle, tape measure, stitch marker

| MEASUREMENTS         |     |       |        |  |  |  |  |
|----------------------|-----|-------|--------|--|--|--|--|
| Size                 | S/M | L/XL  |        |  |  |  |  |
| Fits bust            | cm  | 75-90 | 95-110 |  |  |  |  |
| Actual size (approx) | cm  | 96    | 124    |  |  |  |  |
| Length (approx)      | cm  | 50    | 62     |  |  |  |  |
| Sleeve (approx)      | cm  | 40    | 45     |  |  |  |  |

## **TENSION**

17 sts and 9 rows to 10cm over treble fabric using 4.5mm hook