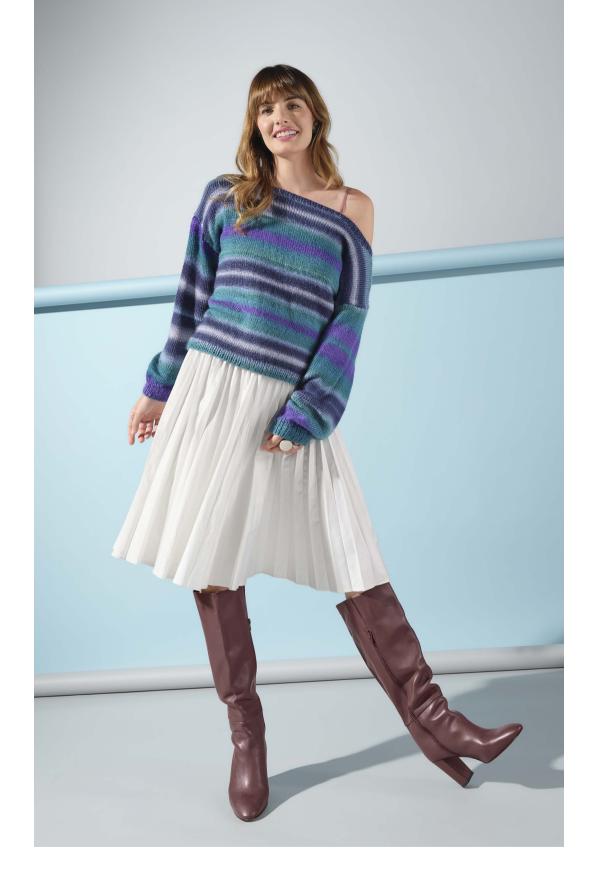

## STRIPE CARDIGAN

'4 Seasons' Spot Saver 10ply 200g | 100% Acrylic

#### STRIPE CARDIGAN

#### WHAT YOU'LL NEED

- '4 Seasons' Spot Saver 10ply, 200g
  x2 (3-3) balls 1st Colour (C1-red),
  x2 (2-3) balls 2nd Colour (C2-pink)
- 1 pair each 4.50mm and 5mm knitting needles, one each 4.50mm and 5mm circular needle (80cm) or sizes required to give correct tension
- · 5 buttons
- · Scissors, yarn needle, tape measure

| MEASUREMENTS          |    |       |        |         |  |  |
|-----------------------|----|-------|--------|---------|--|--|
| Size                  |    | S/M   | M/L    | L/XL    |  |  |
| To fit bust/<br>chest | cm | 85/95 | 95/105 | 105/115 |  |  |
| Actual size (approx)  | cm | 100   | 120    | 130     |  |  |
| Length<br>(approx)    | cm | 75    | 75     | 75      |  |  |
| Sleeve length         | cm | 45    | 45     | 45      |  |  |

### **TENSION**

17 sts and 23 rows to 10cm over stocking st, using 5mm needles.