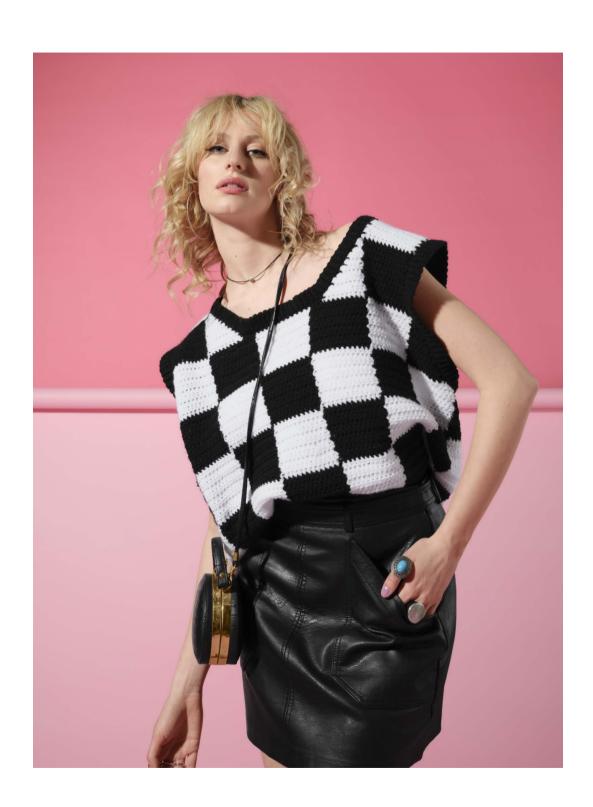

## CHECKERED VEST

#### **CHECKERED VEST**

#### WHAT YOU'LL NEED

- '4 Seasons' Marvel 8ply 100g,
   x2 balls C1 Black, x2 balls C2 White
- · 5mm and 4mm crochet hook
- Scissors, yarn needle, 4 stitch makers, tape measure

| MEASUREMENTS |    |    |    |     |  |
|--------------|----|----|----|-----|--|
| Size         |    | S  | М  | ٦   |  |
| Fits bust    | cm | 86 | 94 | 120 |  |

#### **TENSION**

6 sts, 5 rows = 4cm in htr