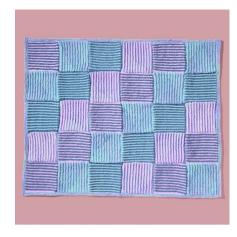

## **GRANNY BLANKET**

'4 Seasons' Spot Saver 10ply 200g | 100% Acrylic

### **GRANNY BLANKET**

## e EASY

### WHAT YOU'LL NEED

- '4 Seasons' Spot Saver 10ply 200g
   x3 balls Main Colour (M) Mallard, x3
   balls Silver 1st Contrast (C1), x2 balls
   2nd Contrast (C2) Cream
- · 5mm crochet hook
- · Scissors, yarn needle, tape measure

| MEASUREMENTS    |    |     |
|-----------------|----|-----|
| Width (approx)  | cm | 136 |
| Height (approx) | cm | 171 |

### **TENSION**

1 Granny square measures 10cm x 10cm