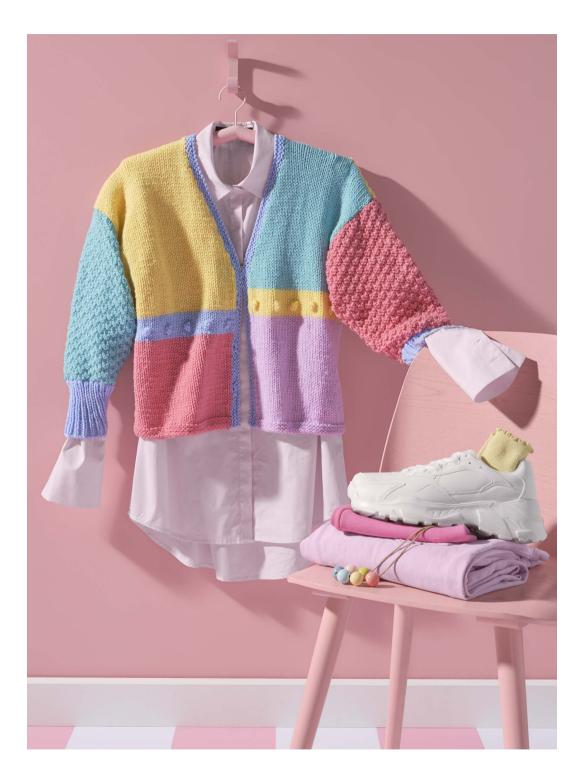

#### FLINDERS HEXAGON CARDIGAN

#### FLINDERS STATEMENT COLLAR

#### WHAT YOU'LL NEED

- · '4 Seasons' Flinders 8ply 50g x1 (2) balls Dk Blue (C1), x2 (3) balls Mandarin (C2), x2 (3) balls Periwinkle (C3), x2 (3) balls Ruby (C4), x2 (3) balls Turmeric (C5), x3 (4) balls Lagoon (C6), x3 (4) balls Jet (C7), x2 (3) balls Blush (C8)
- · A 4.5mm crochet hook
- · Scissors, yarn needle, tape measure, stitch marker

| MEASUREMENTS         |     |       |        |  |  |  |  |
|----------------------|-----|-------|--------|--|--|--|--|
| Size                 | S/M | L/XL  |        |  |  |  |  |
| Fits bust            | cm  | 75-90 | 95-110 |  |  |  |  |
| Actual size (approx) | cm  | 96    | 124    |  |  |  |  |
| Length (approx)      | cm  | 50    | 62     |  |  |  |  |
| Sleeve (approx)      | cm  | 40    | 45     |  |  |  |  |

## **TENSION**

17 sts and 9 rows to 10cm over treble fabric using 4.5mm hook

#### WHAT YOU'LL NEED

- '4 Seasons' Flinders 8ply 50g x1 ball Lagoon (C1), x1 ball Ruby (C2), x1 ball Turmeric (C3), x1 ball Jet (C4)
- · A 3.75mm crochet hook
- $\cdot$  Scissors, yarn needle, tape measure

| MEASUREMENTS                |    |              |  |  |  |
|-----------------------------|----|--------------|--|--|--|
| Neck circumference (approx) | cm | 48 plus ties |  |  |  |

#### **TENSION**

Motif edges measure (approx.) 6cm Correct tension is not essential for this project.