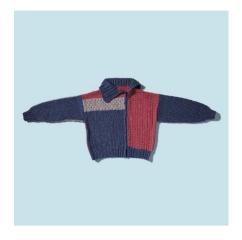

### **MULTI COLOURED CARDIGAN**

'4 Seasons' Spotsaver 10ply 200g | 100% Acrylic

#### **MULTI COLOURED CARDIGAN**

#### WHAT YOU'LL NEED

- '4 Seasons' Spotsaver 10ply 200g
   x1 ball 1st Colour (C1) Violet, x1 ball
   2nd Colour (C2) Yellow, x1 ball 3rd
   Colour (C3) Aqua, x1 ball 4th Colour
   (C4) Dark Pink and x1 ball 5th Colour
   (C5) Light Blue
- 1 pair each 6mm and 5mm knitting needles or sizes required to give correct tension
- · A stitch-holder
- · 3 buttons
- · Scissors, yarn needle, tape measure

| MEASUREMENTS     |    |       |       |        |         |  |
|------------------|----|-------|-------|--------|---------|--|
| Size             |    | S     | S M   |        | XL      |  |
| To fit<br>bust   | cm | 75/80 | 85/90 | 95/100 | 105/110 |  |
| Actual size      | cm | 103   | 114   | 125    | 137     |  |
| Length (approx)  | cm | 53    | 54    | 55     | 56      |  |
| Sleeve<br>length | cm | 45    | 45    | 45     | 45      |  |

#### **TENSION**

14 sts and 20 rows to 10cm over stocking st, using 6mm needles.