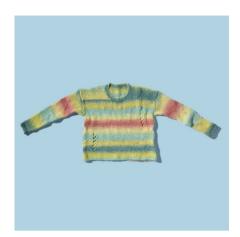

# **FLINDERS HEXAGON CARDIGAN** '4 Seasons' Flinders 8ply 50g | 100% Cotton

r deadons i miders oply dog | 100% dettern

**FLINDERS STATEMENT COLLAR** '4 Seasons' Flinders 8ply 50g | 100% Cotton

4.5

3.75

#### FLINDERS HEXAGON CARDIGAN

#### WHAT YOU'LL NEED

- · '4 Seasons' Flinders 8ply 50g x1 (2) balls Dk Blue (C1), x2 (3) balls Mandarin (C2), x2 (3) balls Periwinkle (C3), x2 (3) balls Ruby (C4), x2 (3) balls Turmeric (C5), x3 (4) balls Lagoon (C6), x3 (4) balls Jet (C7), x2 (3) balls Blush (C8)
- · A 4.5mm crochet hook
- · Scissors, yarn needle, tape measure, stitch marker

| MEASUREMENTS         |     |       |        |  |  |  |  |
|----------------------|-----|-------|--------|--|--|--|--|
| Size                 | S/M | L/XL  |        |  |  |  |  |
| Fits bust            | cm  | 75-90 | 95-110 |  |  |  |  |
| Actual size (approx) | cm  | 96    | 124    |  |  |  |  |
| Length (approx)      | cm  | 50    | 62     |  |  |  |  |
| Sleeve (approx)      | cm  | 40    | 45     |  |  |  |  |

## **TENSION**

17 sts and 9 rows to 10cm over treble fabric using 4.5mm hook