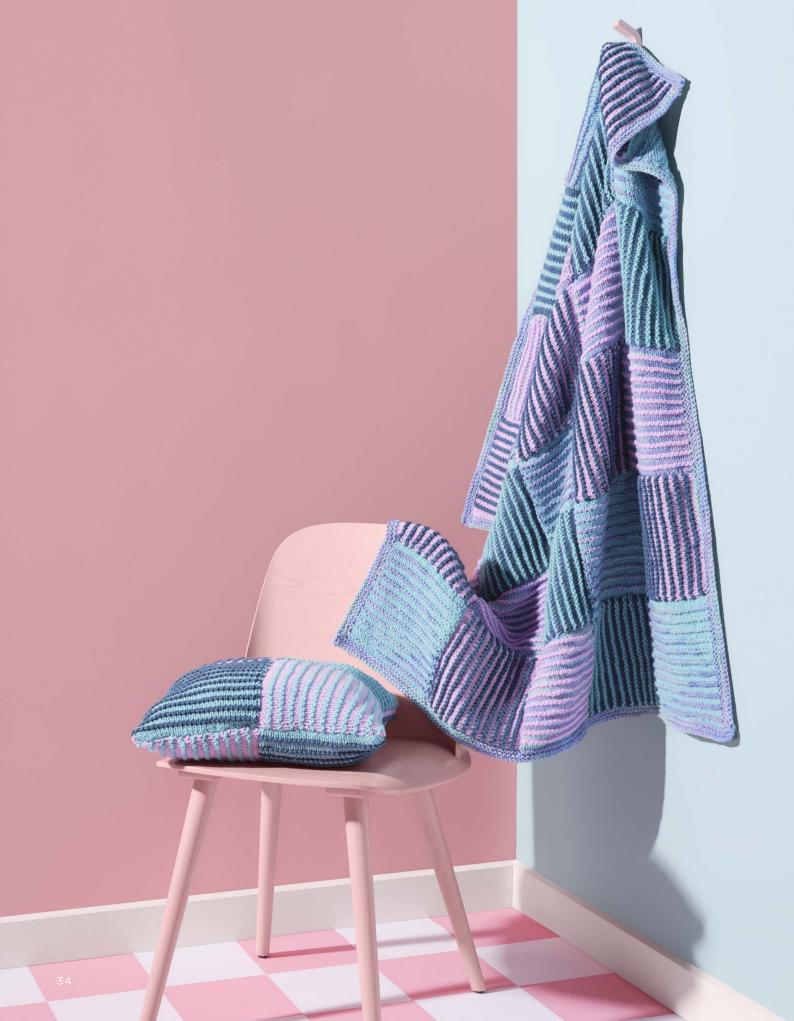

### STRIPED CUSHION & THROW

'4 Seasons' Spotsaver 10ply 200g | 100% Acrylic

#### STRIPED THROW

#### WHAT YOU'LL NEED

- · '4 Seasons' Spotsaver 10ply 200g balls and Spotsaver Print 10ply 140g balls x2 balls 1st Colour (C1) Aqua, x2 balls 2nd Colour (C2) Lilac, x2 balls 3rd Colour (C3) Peacock and x2 balls 4th Colour (C4) Water Blues Print
- · 1 pair 6mm knitting needles and a 6mm circular knitting needle 80cm long or size required to give correct tension
- · Scissors, yarn needle, tape measure

| MEASUREMENTS    |    |     |
|-----------------|----|-----|
| Width (approx)  | cm | 103 |
| Length (approx) | cm | 123 |

## **TENSION**

14 sts and 26 rows to 10cm over stripe patt, using pair of 6mm needles.

#### STRIPED CUSHION

## e EASY

#### WHAT YOU'LL NEED

- · '4 Seasons' Spotsaver 10ply 200g x1 ball 1st Colour (C1) Lilac, x1 ball 2nd Colour (C2) Agua and x1 ball 3rd Colour (C3) Peacock
- · 1 pair 6mm knitting needles or size required to give correct tension
- · A 41cm x 41cm cushion insert
- · Scissors, varn needle, tape measure

| MEASUREMENTS    |    |    |
|-----------------|----|----|
| Width (approx)  | cm | 40 |
| Length (approx) | cm | 40 |

#### **TENSION**

14 sts and 26 rows to 10cm over stripe patt, using pair of 6mm needles.