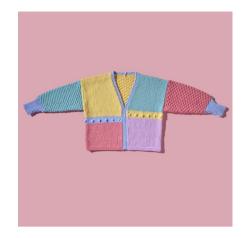

#### **MULTI COLOURED CARDIGAN**

#### WHAT YOU'LL NEED

- '4 Seasons' Spotsaver 10ply 200g
   x1 ball 1st Colour (C1) Violet, x1 ball
   2nd Colour (C2) Yellow, x1 ball 3rd
   Colour (C3) Aqua, x1 ball 4th Colour
   (C4) Dark Pink and x1 ball 5th Colour
   (C5) Light Blue
- 1 pair each 6mm and 5mm knitting needles or sizes required to give correct tension
- · A stitch-holder
- · 3 buttons
- · Scissors, yarn needle, tape measure

| MEASUREMENTS     |    |       |       |        |         |  |
|------------------|----|-------|-------|--------|---------|--|
| Size             |    | S     | S M   |        | XL      |  |
| To fit<br>bust   | cm | 75/80 | 85/90 | 95/100 | 105/110 |  |
| Actual size      | cm | 103   | 114   | 125    | 137     |  |
| Length (approx)  | cm | 53    | 54    | 55     | 56      |  |
| Sleeve<br>length | cm | 45    | 45    | 45     | 45      |  |

#### **TENSION**

14 sts and 20 rows to 10cm over stocking st, using 6mm needles.