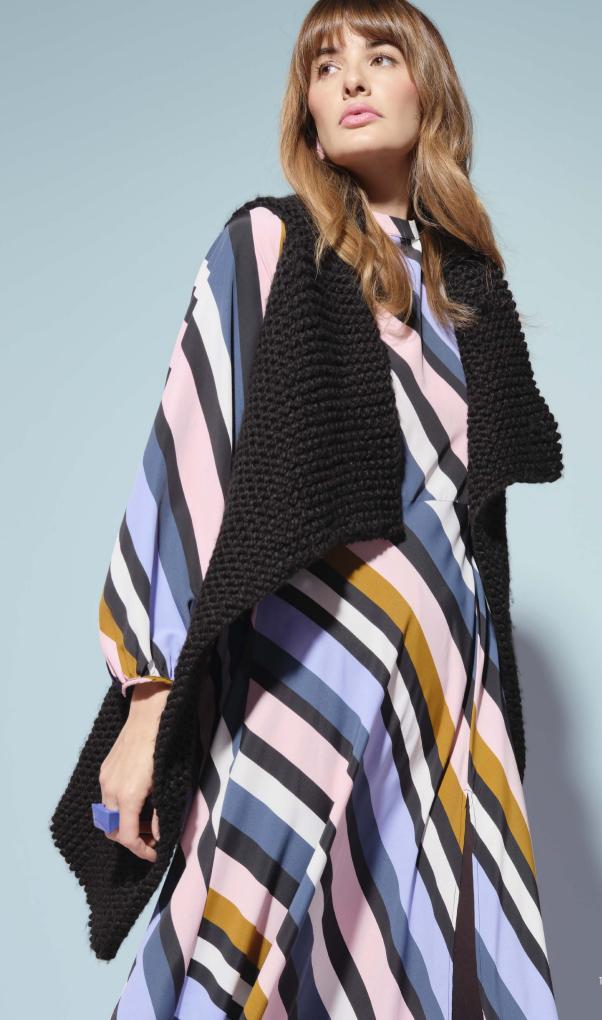

## CHECKERED VEST

#### **CHECKERED VEST**

#### WHAT YOU'LL NEED

- '4 Seasons' Marvel 8ply 100g,
   x2 balls C1 Black, x2 balls C2 White
- · 5mm and 4mm crochet hook
- Scissors, yarn needle, 4 stitch makers, tape measure

| MEASUREMENTS |    |    |    |     |  |
|--------------|----|----|----|-----|--|
| Size         |    | S  | М  | ٦   |  |
| Fits bust    | cm | 86 | 94 | 120 |  |

#### **TENSION**

6 sts, 5 rows = 4cm in htr