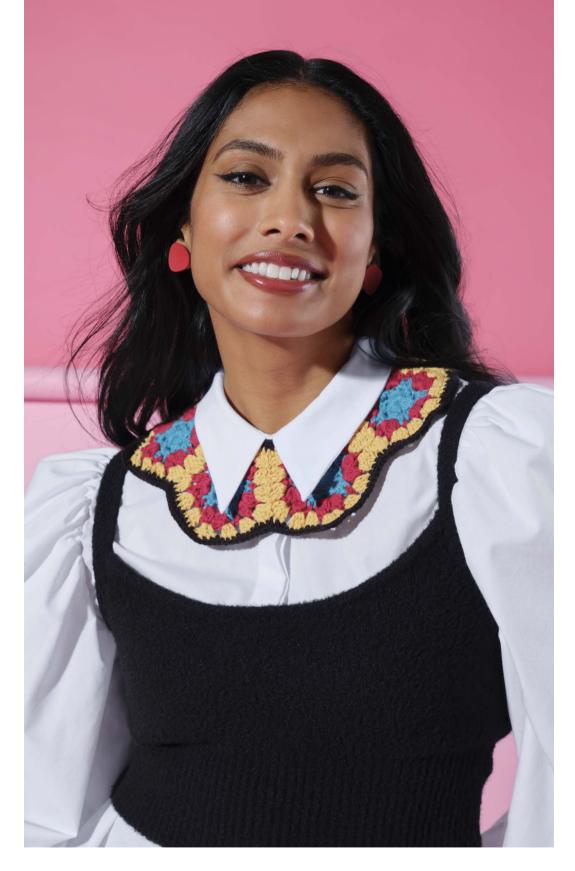

# **FLINDERS HEXAGON CARDIGAN** '4 Seasons' Flinders 8ply 50g | 100% Cotton

r deadons i miders oply dog | 100% dettern

**FLINDERS STATEMENT COLLAR** '4 Seasons' Flinders 8ply 50g | 100% Cotton

4.5

3.75

#### FLINDERS STATEMENT COLLAR

#### WHAT YOU'LL NEED

- '4 Seasons' Flinders 8ply 50g x1 ball Lagoon (C1), x1 ball Ruby (C2), x1 ball Turmeric (C3), x1 ball Jet (C4)
- · A 3.75mm crochet hook
- $\cdot$  Scissors, yarn needle, tape measure

| MEASUREMENTS                |    |              |  |  |  |
|-----------------------------|----|--------------|--|--|--|
| Neck circumference (approx) | cm | 48 plus ties |  |  |  |

#### **TENSION**

Motif edges measure (approx.) 6cm Correct tension is not essential for this project.