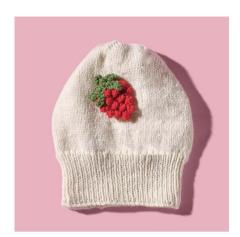

## RASPBERRY KISSES BEANIE

'4 Seasons' Pure Wool Entwine 8ply 100g | 100% Australian Wool

#### **RASPBERRY KISSES BEANIE**

#### WHAT YOU'LL NEED

- '4 Seasons' Pure Wool Entwine 8ply 100g x1 ball Cream
- 1 pair 4mm knitting needles or sizes required to give correct tension
- · Scissors, yarn needle, tape measure

| MEASUREMENTS |      |    |  |  |  |
|--------------|------|----|--|--|--|
| To fit head  | cm   | 56 |  |  |  |
| (approx)     | CIII | 56 |  |  |  |

#### **TENSION**

20 stitches x 28 rows to 10cm over stocking stitch, using 4mm needles.