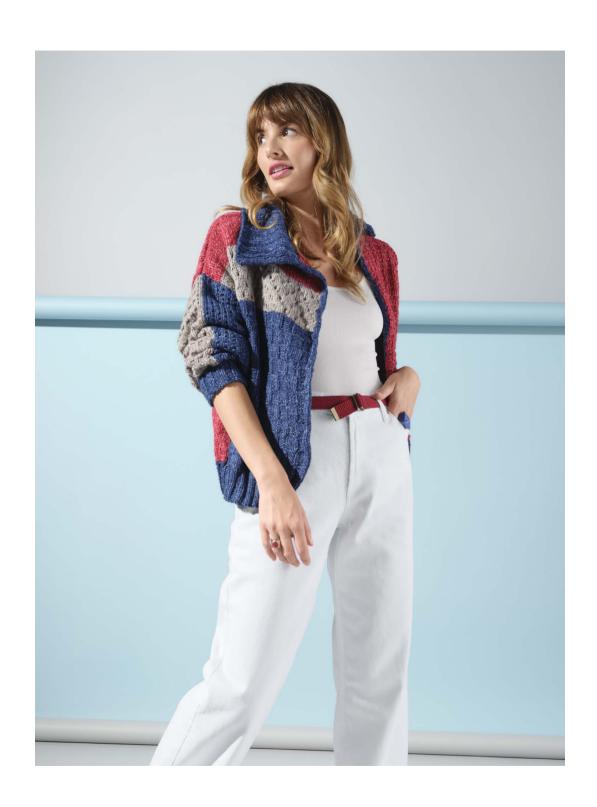

#### FLINDERS HEXAGON CARDIGAN

#### WHAT YOU'LL NEED

- · '4 Seasons' Flinders 8ply 50g x1 (2) balls Dk Blue (C1), x2 (3) balls Mandarin (C2), x2 (3) balls Periwinkle (C3), x2 (3) balls Ruby (C4), x2 (3) balls Turmeric (C5), x3 (4) balls Lagoon (C6), x3 (4) balls Jet (C7), x2 (3) balls Blush (C8)
- · A 4.5mm crochet hook
- · Scissors, yarn needle, tape measure, stitch marker

| MEASUREMENTS         |     |       |        |  |  |  |  |
|----------------------|-----|-------|--------|--|--|--|--|
| Size                 | S/M | L/XL  |        |  |  |  |  |
| Fits bust            | cm  | 75-90 | 95-110 |  |  |  |  |
| Actual size (approx) | cm  | 96    | 124    |  |  |  |  |
| Length (approx)      | cm  | 50    | 62     |  |  |  |  |
| Sleeve (approx)      | cm  | 40    | 45     |  |  |  |  |

## **TENSION**

17 sts and 9 rows to 10cm over treble fabric using 4.5mm hook