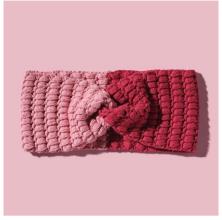

## FLINDERS HEAD WRAP

'4 Seasons' Flinders 8ply 50g | 100% Cotton

#### WHAT YOU'LL NEED

- · '4 Seasons' Flinders 8ply 50g x1 ball Ruby (C1), x1 ball Blush (C2)
- · A 4mm crochet hook
- $\cdot$  Scissors, yarn needle, tape measure

| MEASUREMENTS                   |    |    |
|--------------------------------|----|----|
| Size                           |    |    |
| To fit head (approx)           | cm | 56 |
| Circumference (approx relaxed) | cm | 54 |
| Width (approx)                 | cm | 11 |

#### **TENSION**

Correct tension is not required for this project