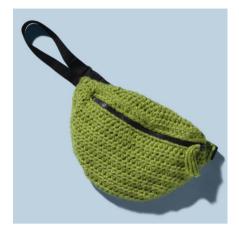

## **CROSS BODY BAG**

'Moda Vera' Monkey 100g | 100% Acrylic

#### **CROSS BODY BAG**

#### WHAT YOU'LL NEED

- · 'Moda Vera' Monkey 100g x2 balls
- · 30cms 'Birch' chunky zip
- · 32mm 'Birch' quick release buckle set
- · 1.7m 'Birch' belting black 32mm
- · 9mm crochet hook
- · Sewing thread to suit both yarn and band
- · Sewing needle (hand sewn finish) or sewing machine (machine sewn finish)
- · Scissors, yarn needle, tape measure

| MEASUREMENTS    |    |    |  |
|-----------------|----|----|--|
| Size            |    |    |  |
| Width (approx)  | cm | 36 |  |
| Height (approx) | cm | 23 |  |
| Depth (approx)  | cm | 10 |  |