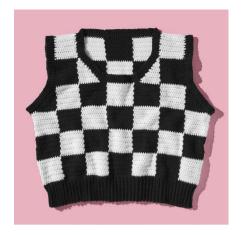

## CHECKERED VEST

#### **CHECKERED VEST**

#### WHAT YOU'LL NEED

- '4 Seasons' Marvel 8ply 100g,
   x2 balls C1 Black, x2 balls C2 White
- · 5mm and 4mm crochet hook
- Scissors, yarn needle, 4 stitch makers, tape measure

| MEASUREMENTS |    |    |    |     |  |
|--------------|----|----|----|-----|--|
| Size         |    | S  | М  | ٦   |  |
| Fits bust    | cm | 86 | 94 | 120 |  |

#### **TENSION**

6 sts, 5 rows = 4cm in htr