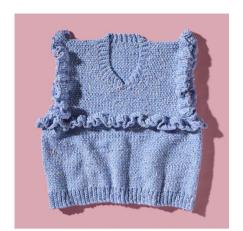

#### **RUFFLE VEST**

## EXPERIENCED

#### WHAT YOU'LL NEED

- · 'Bella Baby' Pebble 100g x4 (5-6-6) ball/s
- 4mm crochet hook, or size required for correct tension
- · Scissors, yarn needle, tape measure

#### SIZE

Pattern includes instructions for full customisation to adjust to your desired size. A tension square is necessary to guide the sizing.

#### **TENSION**

22st  $\times$  18 rows for a 10cm  $\times$  10cm tension square.