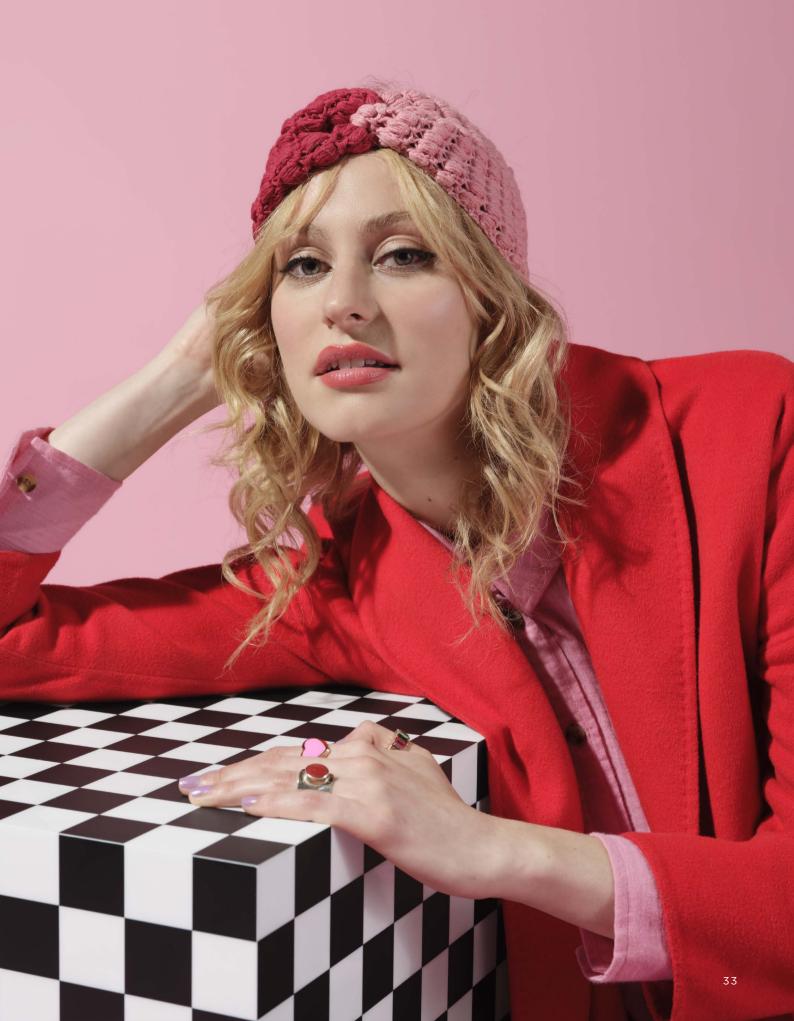

## FLINDERS HEAD WRAP

'4 Seasons' Flinders 8ply 50g | 100% Cotton

#### FLINDERS HEAD WRAP

e EASY

#### WHAT YOU'LL NEED

- · '4 Seasons' Flinders 8ply 50g x1 ball Ruby (C1), x1 ball Blush (C2)
- · A 4mm crochet hook
- $\cdot$  Scissors, yarn needle, tape measure

| MEASUREMENTS                   |    |    |
|--------------------------------|----|----|
| Size                           |    |    |
| To fit head (approx)           | cm | 56 |
| Circumference (approx relaxed) | cm | 54 |
| Width (approx)                 | cm | 11 |

#### **TENSION**

Correct tension is not required for this project