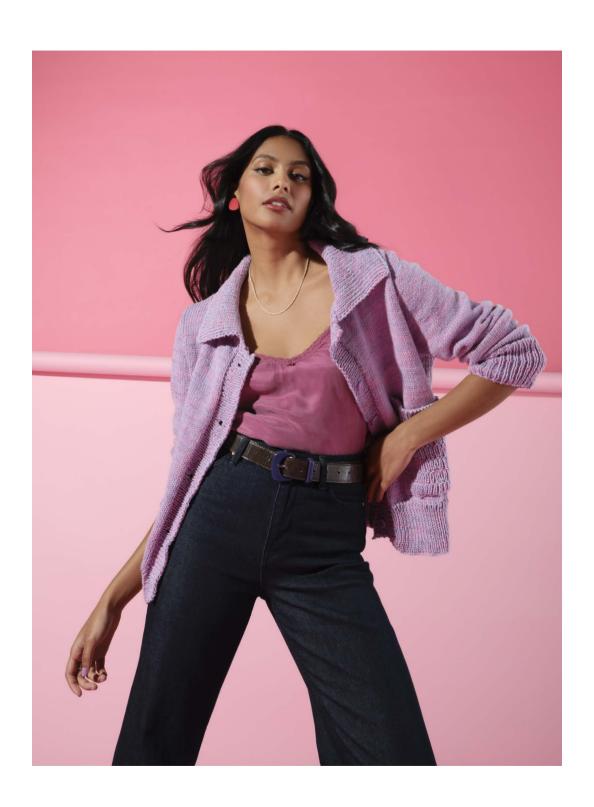

### **MULTI COLOURED CARDIGAN**

'4 Seasons' Spotsaver 10ply 200g | 100% Acrylic

#### **MULTI COLOURED CARDIGAN**

#### WHAT YOU'LL NEED

- '4 Seasons' Spotsaver 10ply 200g
   x1 ball 1st Colour (C1) Violet, x1 ball
   2nd Colour (C2) Yellow, x1 ball 3rd
   Colour (C3) Aqua, x1 ball 4th Colour
   (C4) Dark Pink and x1 ball 5th Colour
   (C5) Light Blue
- 1 pair each 6mm and 5mm knitting needles or sizes required to give correct tension
- · A stitch-holder
- · 3 buttons
- · Scissors, yarn needle, tape measure

| MEASUREMENTS     |    |       |       |        |         |  |
|------------------|----|-------|-------|--------|---------|--|
| Size             |    | S     | S M   |        | XL      |  |
| To fit<br>bust   | cm | 75/80 | 85/90 | 95/100 | 105/110 |  |
| Actual size      | cm | 103   | 114   | 125    | 137     |  |
| Length (approx)  | cm | 53    | 54    | 55     | 56      |  |
| Sleeve<br>length | cm | 45    | 45    | 45     | 45      |  |

#### **TENSION**

14 sts and 20 rows to 10cm over stocking st, using 6mm needles.