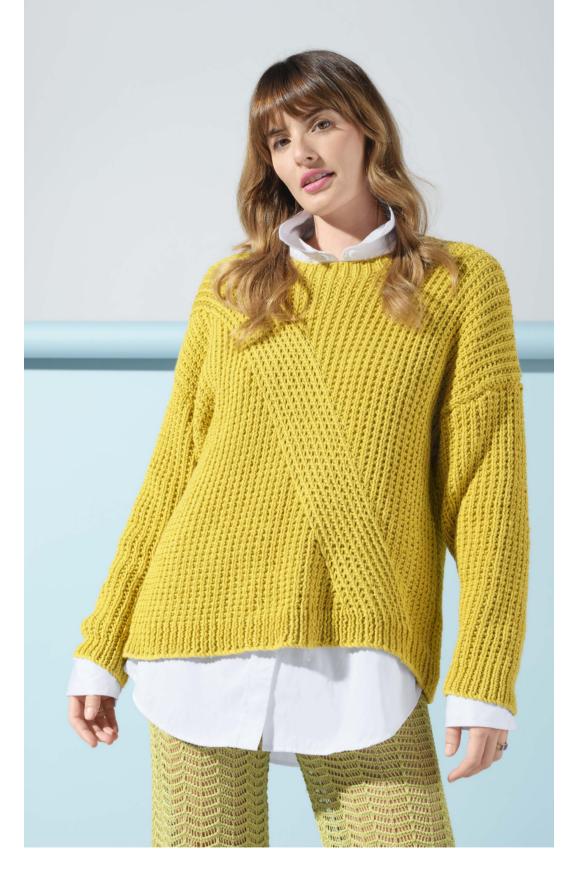

## RIB PATTERN SWEATER

'Abbey Road' Kung Fu Cotton 100g | 100% Cotton

TEXTURE ZIP UP

#### RIB PATTERN SWEATER

#### WHAT YOU'LL NEED

- · 'Abbey Road' Kung Fu Cotton 100g x7 (8-9-9) balls
- One pair each 5.50mm and 4.50mm knitting needles, or sizes required for correct tension
- · 2 stitch-holders
- · Scissors, yarn needle, tape measure

| MEASUREMENTS     |    |       |       |        |         |  |  |
|------------------|----|-------|-------|--------|---------|--|--|
| Size             |    | S     | М     | L      | XL      |  |  |
| Fits bust        | cm | 75/80 | 85-90 | 95-100 | 105-110 |  |  |
| Garment measures | cm | 100   | 110   | 120    | 130     |  |  |
| Length (approx)  | cm | 55    | 56    | 57     | 58      |  |  |
| Sleeve<br>length | cm | 43    | 43    | 43     | 43      |  |  |

#### **TENSION**

18 sts x 24 rows to 10cm first patt, using 5.50mm needles.

To work a 15cm x 15cm tension square, using 5.50mm needles cast on 27 sts. Work 36 rows first patt as for Back. Cast off.

If you have more sts to 10cm, use a bigger size needle. If you have less sts to 10cm, use a smaller size needle.