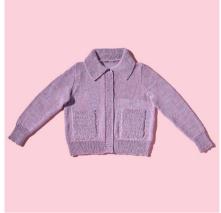

#### **COLLARED CARDIGAN**

#### WHAT YOU'LL NEED

- · 'Moda Vera' Shadow 8ply 100g x6 (7-7-8) balls
- 1 pair 4mm knitting needles or size required to give correct tension
- · 5 buttons
- · Scissors, yarn needle, tape measure

| MEASUREMENTS         |    |       |       |         |         |  |  |
|----------------------|----|-------|-------|---------|---------|--|--|
| Size                 |    | S     | М     | L       | XL      |  |  |
| To fit<br>bust       | cm | 80/85 | 90/95 | 100/105 | 110-115 |  |  |
| Actual size (approx) | cm | 93    | 105   | 113     | 120     |  |  |
| Length (approx)      | cm | 56    | 57    | 58      | 59      |  |  |
| Sleeve<br>length     | cm | 43    | 43    | 43      | 43      |  |  |

#### **TENSION**

22 sts and 30 rows to 10cm over stocking st, using 4mm needles.