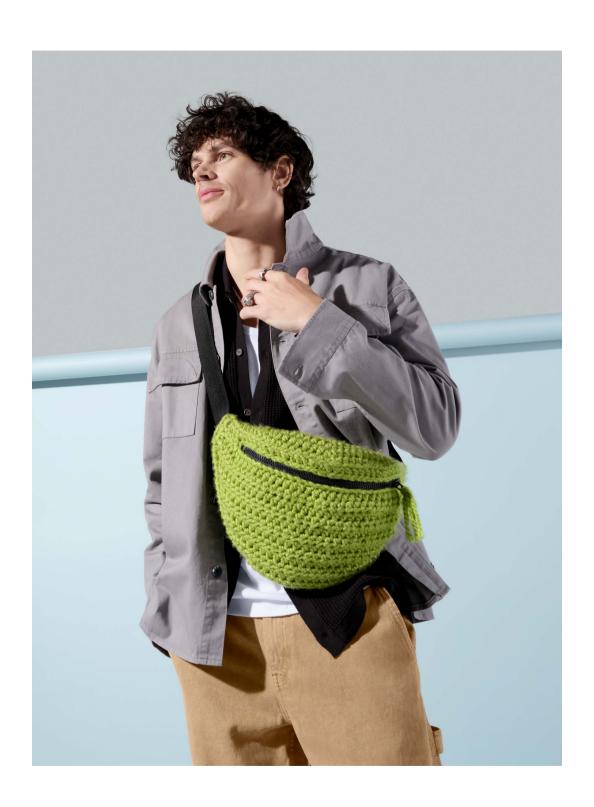

#### **CROSS BODY BAG**

#### WHAT YOU'LL NEED

- · 'Moda Vera' Monkey 100g x2 balls
- · 30cms 'Birch' chunky zip
- · 32mm 'Birch' quick release buckle set
- · 1.7m 'Birch' belting black 32mm
- · 9mm crochet hook
- · Sewing thread to suit both yarn and band
- · Sewing needle (hand sewn finish) or sewing machine (machine sewn finish)
- · Scissors, yarn needle, tape measure

| MEASUREMENTS    |    |    |  |
|-----------------|----|----|--|
| Size            |    |    |  |
| Width (approx)  | cm | 36 |  |
| Height (approx) | cm | 23 |  |
| Depth (approx)  | cm | 10 |  |