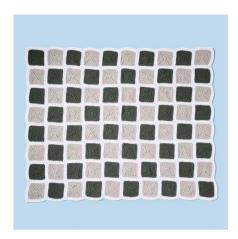

### **GRANNY BLANKET**

## e EASY

### WHAT YOU'LL NEED

- '4 Seasons' Spot Saver 10ply 200g
   x3 balls Main Colour (M) Mallard, x3
   balls Silver 1st Contrast (C1), x2 balls
   2nd Contrast (C2) Cream
- · 5mm crochet hook
- · Scissors, yarn needle, tape measure

| MEASUREMENTS    |    |     |
|-----------------|----|-----|
| Width (approx)  | cm | 136 |
| Height (approx) | cm | 171 |

### **TENSION**

1 Granny square measures 10cm x 10cm