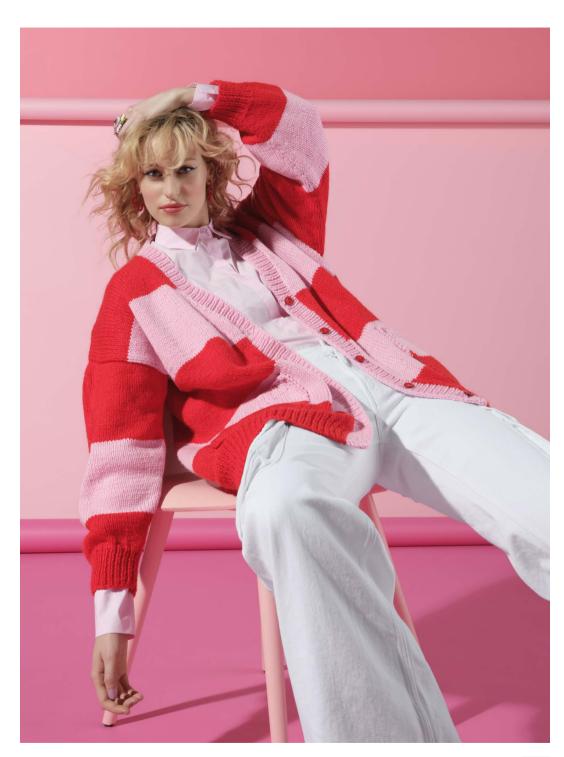

## STRIPE CARDIGAN

'4 Seasons' Spot Saver 10ply 200g | 100% Acrylic

#### STRIPE CARDIGAN