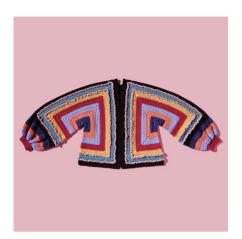

# **FLINDERS HEXAGON CARDIGAN** '4 Seasons' Flinders 8ply 50g | 100% Cotton

r deadons i miders oply dog | 100% dettern

**FLINDERS STATEMENT COLLAR** '4 Seasons' Flinders 8ply 50g | 100% Cotton

4.5

3.75

#### FLINDERS HEXAGON CARDIGAN