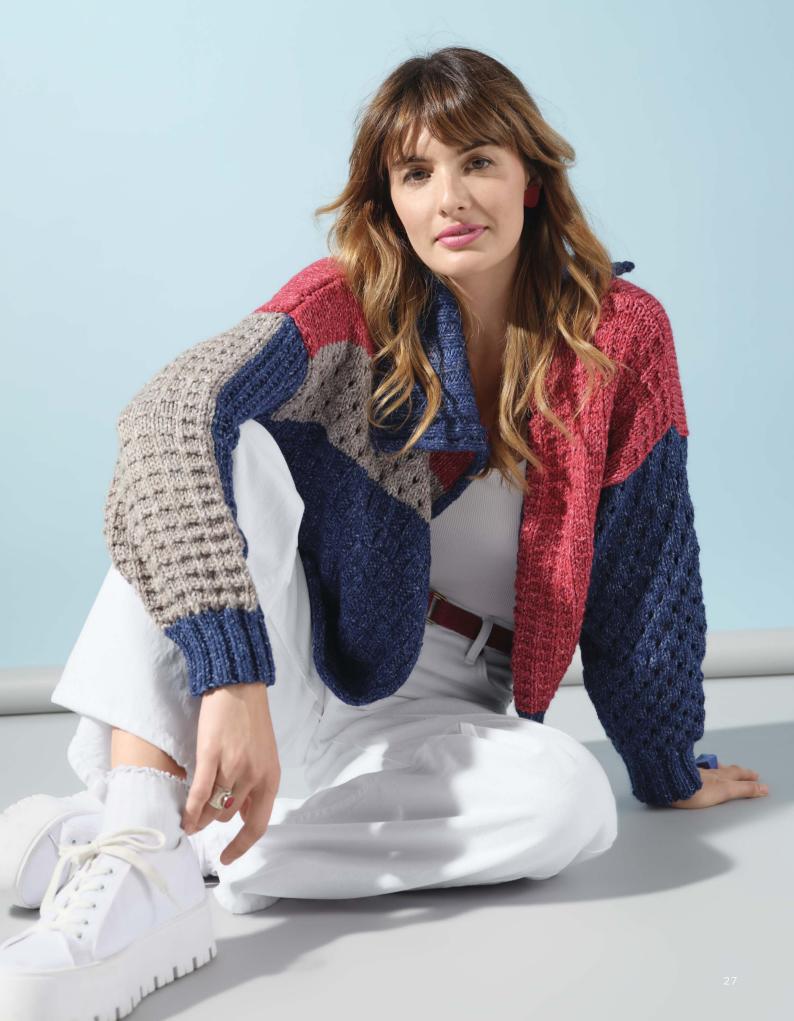

#### FLINDERS HEXAGON CARDIGAN

#### FLINDERS STATEMENT COLLAR

#### WHAT YOU'LL NEED

- · '4 Seasons' Flinders 8ply 50g x1 (2) balls Dk Blue (C1), x2 (3) balls Mandarin (C2), x2 (3) balls Periwinkle (C3), x2 (3) balls Ruby (C4), x2 (3) balls Turmeric (C5), x3 (4) balls Lagoon (C6), x3 (4) balls Jet (C7), x2 (3) balls Blush (C8)
- · A 4.5mm crochet hook
- · Scissors, yarn needle, tape measure, stitch marker

| MEASUREMENTS         |     |       |        |  |  |  |  |
|----------------------|-----|-------|--------|--|--|--|--|
| Size                 | S/M | L/XL  |        |  |  |  |  |
| Fits bust            | cm  | 75-90 | 95-110 |  |  |  |  |
| Actual size (approx) | cm  | 96    | 124    |  |  |  |  |
| Length (approx)      | cm  | 50    | 62     |  |  |  |  |
| Sleeve (approx)      | cm  | 40    | 45     |  |  |  |  |

## **TENSION**

17 sts and 9 rows to 10cm over treble fabric using 4.5mm hook

#### WHAT YOU'LL NEED

- '4 Seasons' Flinders 8ply 50g x1 ball Lagoon (C1), x1 ball Ruby (C2), x1 ball Turmeric (C3), x1 ball Jet (C4)
- · A 3.75mm crochet hook
- $\cdot$  Scissors, yarn needle, tape measure

| MEASUREMENTS                |    |              |  |  |  |
|-----------------------------|----|--------------|--|--|--|
| Neck circumference (approx) | cm | 48 plus ties |  |  |  |

#### **TENSION**

Motif edges measure (approx.) 6cm Correct tension is not essential for this project.