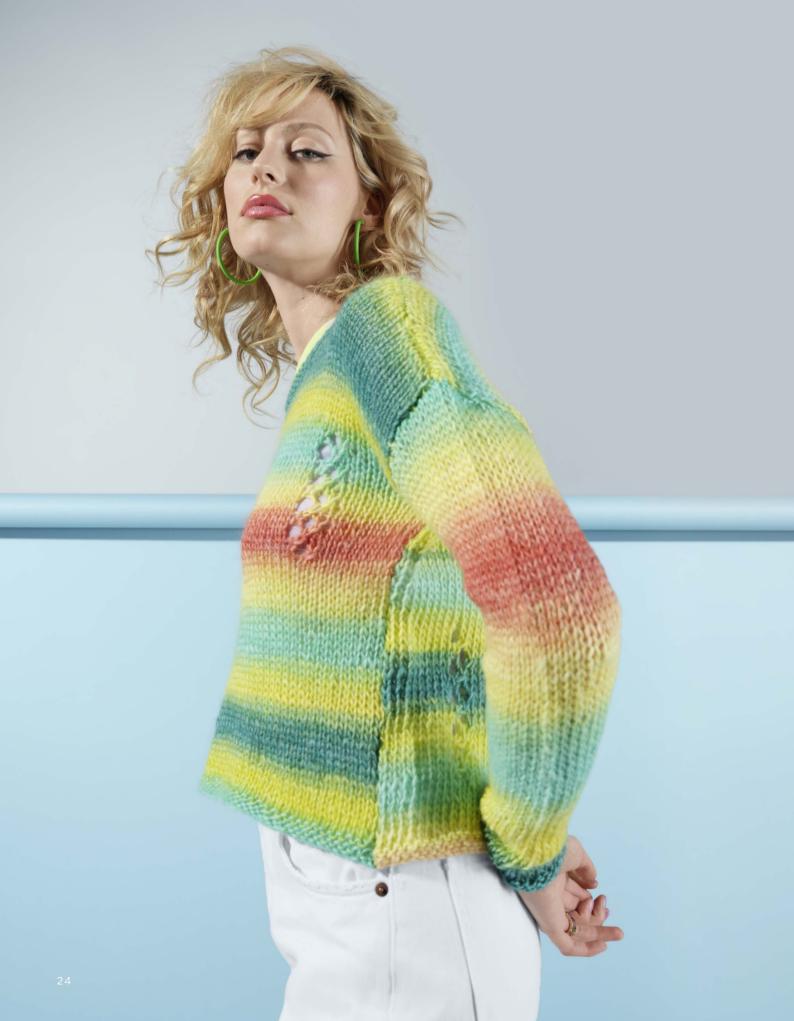

### **MULTI COLOURED CARDIGAN**

'4 Seasons' Spotsaver 10ply 200g | 100% Acrylic

#### **MULTI COLOURED CARDIGAN**

#### WHAT YOU'LL NEED

- '4 Seasons' Spotsaver 10ply 200g
   x1 ball 1st Colour (C1) Violet, x1 ball
   2nd Colour (C2) Yellow, x1 ball 3rd
   Colour (C3) Aqua, x1 ball 4th Colour
   (C4) Dark Pink and x1 ball 5th Colour
   (C5) Light Blue
- 1 pair each 6mm and 5mm knitting needles or sizes required to give correct tension
- · A stitch-holder
- · 3 buttons
- · Scissors, yarn needle, tape measure

| MEASUREMENTS     |    |       |       |        |         |  |
|------------------|----|-------|-------|--------|---------|--|
| Size             |    | S     | S M   |        | XL      |  |
| To fit<br>bust   | cm | 75/80 | 85/90 | 95/100 | 105/110 |  |
| Actual size      | cm | 103   | 114   | 125    | 137     |  |
| Length (approx)  | cm | 53    | 54    | 55     | 56      |  |
| Sleeve<br>length | cm | 45    | 45    | 45     | 45      |  |

#### **TENSION**

14 sts and 20 rows to 10cm over stocking st, using 6mm needles.