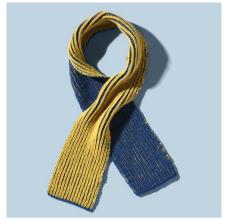

## FAIR ISLE TRIM BEANIE & SCARF

'4 Seasons' Pure Wool 8 Ply 50g | 100% Wool

#### FAIR ISLE TRIM SCARE

### INTERMEDIATE

### WHAT YOU'LL NEED

- · '4 Seasons' Pure Wool 8ply 50g x5 balls Main Colour (M) and x1 ball Contrast Colour (C)
- · 1 pair 4mm knitting needles or size required to give correct tension
- · 2 stitch-holders
- · A spare needle
- · Scissors, yarn needle, tape measure

| MEASUREMENTS    |    |     |  |  |  |
|-----------------|----|-----|--|--|--|
| Size            |    |     |  |  |  |
| Width (approx)  | cm | 20  |  |  |  |
| Length (approx) | cm | 187 |  |  |  |

#### **TENSION**

22 sts and 28 rows to 10cm over stocking st, using 4mm needles.

To work a 15cm x 15cm tension square, using 4mm needles cast on 33 sts.

Work 42 rows stocking st. If you have less st to 10cm use a smaller size needle, if you have more sts to 10cm, use a larger size needle.