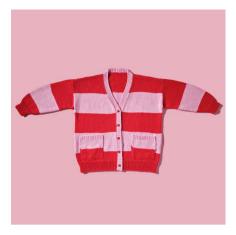

## STRIPE CARDIGAN

'4 Seasons' Spot Saver 10ply 200g | 100% Acrylic

#### STRIPE CARDIGAN

#### WHAT YOU'LL NEED

- '4 Seasons' Spot Saver 10ply, 200g
  x2 (3-3) balls 1st Colour (C1-red),
  x2 (2-3) balls 2nd Colour (C2-pink)
- 1 pair each 4.50mm and 5mm knitting needles, one each 4.50mm and 5mm circular needle (80cm) or sizes required to give correct tension
- · 5 buttons
- · Scissors, yarn needle, tape measure

| MEASUREMENTS          |    |       |        |         |  |  |
|-----------------------|----|-------|--------|---------|--|--|
| Size                  |    | S/M   | M/L    | L/XL    |  |  |
| To fit bust/<br>chest | cm | 85/95 | 95/105 | 105/115 |  |  |
| Actual size (approx)  | cm | 100   | 120    | 130     |  |  |
| Length<br>(approx)    | cm | 75    | 75     | 75      |  |  |
| Sleeve length         | cm | 45    | 45     | 45      |  |  |

### **TENSION**

17 sts and 23 rows to 10cm over stocking st, using 5mm needles.