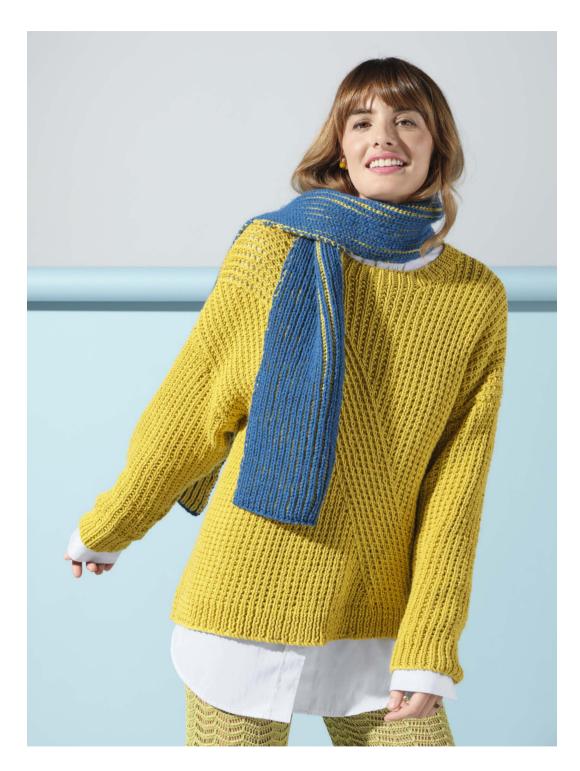

## RIB PATTERN SWEATER

'Abbey Road' Kung Fu Cotton 100g | 100% Cotton

TEXTURE ZIP UP

#### RIB PATTERN SWEATER

#### WHAT YOU'LL NEED

- · 'Abbey Road' Kung Fu Cotton 100g x7 (8-9-9) balls
- One pair each 5.50mm and 4.50mm knitting needles, or sizes required for correct tension
- · 2 stitch-holders
- · Scissors, yarn needle, tape measure

| MEASUREMENTS     |    |       |       |        |         |  |  |
|------------------|----|-------|-------|--------|---------|--|--|
| Size             |    | S     | М     | L      | XL      |  |  |
| Fits bust        | cm | 75/80 | 85-90 | 95-100 | 105-110 |  |  |
| Garment measures | cm | 100   | 110   | 120    | 130     |  |  |
| Length (approx)  | cm | 55    | 56    | 57     | 58      |  |  |
| Sleeve<br>length | cm | 43    | 43    | 43     | 43      |  |  |

#### **TENSION**

18 sts x 24 rows to 10cm first patt, using 5.50mm needles.

To work a 15cm x 15cm tension square, using 5.50mm needles cast on 27 sts. Work 36 rows first patt as for Back. Cast off.

If you have more sts to 10cm, use a bigger size needle. If you have less sts to 10cm, use a smaller size needle.