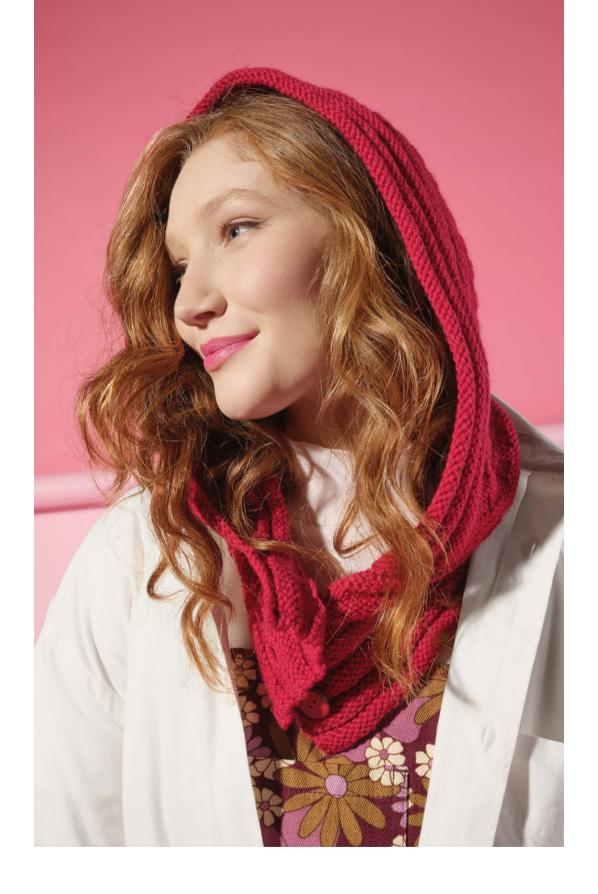

## HOODED COWL

'4 Seasons' Pure Wool 8 ply 50g | 100% Wool

#### **HOODED COWL**

## INTERMEDIATE

#### WHAT YOU'LL NEED

- · 4 Seasons Pure Wool 8ply 50g x5 Ruby
- · 4mm circular knitting needles or size required to give correct tension
- · 2 buttons
- · Cable needle, scissors, yarn needle, tape measure

#### **TENSION**

22 stitches x 28 rows to 10cm over stocking stitch.