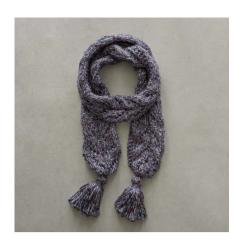

### **SPOT SAVER CHEVRON SCARF**

### INTERMEDIATE

### WHAT YOU'LL NEED

- · '4 Seasons' Spot Saver Prints 140g x 3 balls Main colour (M) tweed mix
- · '4 Seasons' Marvel 8 plv 100g x 1 ball (C1) Hawthorn
- · A pair of 6.00mm knitting needles or size required to give correct tension
- · Scissors, yarn needle, tape measure

| MEASUREMENTS    |    |     |  |  |
|-----------------|----|-----|--|--|
| Width (approx)  | cm | 30  |  |  |
| Length (approx) | cm | 160 |  |  |

### **TENSION**

16 sts x 21 rows to 10cm over patt, using 6.00mm needles.