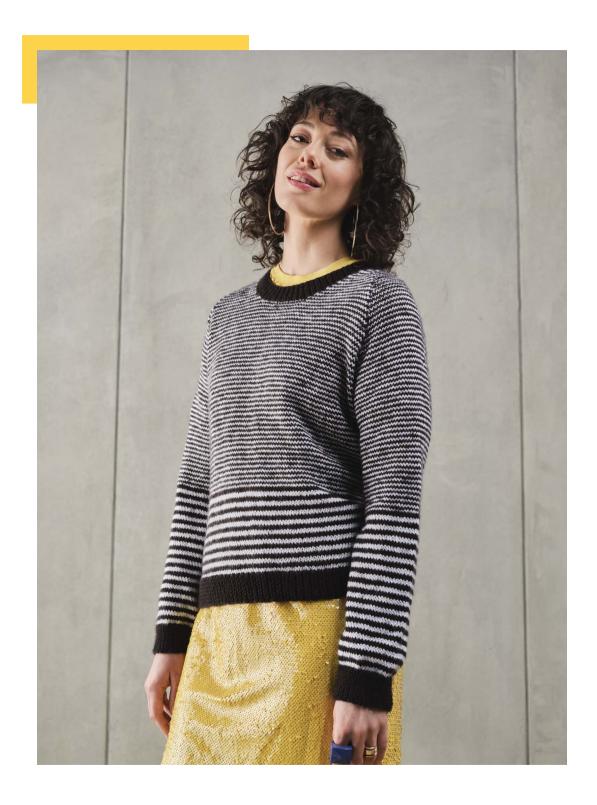

### **DAISY STRIPED JUMPER**

# INTERMEDIATE

### WHAT YOU'LL NEED

- · 'Moda Vera' Daisy 100g x 1 (1-2-2) balls M White (Main Colour), 1 (1-1-2) balls C1 Gold (1st contrast colour), 1 (1-1-2) balls C2 Blondy (2nd contrast colour), 1 (1-1-1) balls C3 Purple (3rd contrast colour)
- · 1 pair each of 4.50mm, 5.00mm knitting needles or size required for correct tension
- · Scissors, yarn needle, tape measure

| MEASUREMENTS                 |    |       |       |        |         |  |
|------------------------------|----|-------|-------|--------|---------|--|
| Size                         |    | S     | М     | М      | XL      |  |
| To fit bust                  | cm | 75-80 | 85-90 | 95-100 | 105-110 |  |
| Actual size (approx)         | cm | 106   | 116   | 126    | 136     |  |
| Length (approx)              | cm | 56    | 57    | 58     | 59      |  |
| Sleeve<br>length<br>(approx) | cm | 43    | 44    | 45     | 46      |  |

### **TENSION**

19 sts x 27 rows to 10cm over stocking st, using 5.00mm needles.