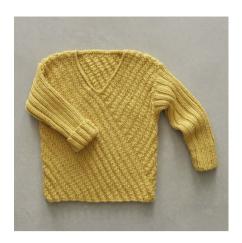

# **ESSENCE STRIPED SWEATER**

### INTERMEDIATE

### WHAT YOU'LL NEED

- 'Keepsake' Essence 50g x 4 (5-5-5) balls 1st Colour (C1) Donkey, 2 (3-3-3) balls 2nd Colour (C2) Cream and 3 (3-4-4) balls 3rd Colour (C3) Butter
- · 1 pair each of 4mm and 3.25mm knitting needles or sizes required to give correct tension
- · 4 stitch-holders
- · Scissors, yarn needle, tape measure

| MEASUREMENTS                 |    |       |       |        |         |  |
|------------------------------|----|-------|-------|--------|---------|--|
| Size                         |    | S     | М     | L      | XL      |  |
| To fit<br>bust               | cm | 75/80 | 85/90 | 95/100 | 105/110 |  |
| Actual size (approx)         | cm | 95    | 105   | 115    | 125     |  |
| Length (approx)              | cm | 59    | 60    | 61     | 62      |  |
| Sleeve<br>length<br>(approx) | cm | 43    | 43    | 43     | 43      |  |

# **TENSION**

22 sts x 32 rows to 10cm over stocking st, using 4mm needles.

To work a 15cm x 15cm tension square, using 4mm needles cast on 33 sts.

Work 48 rows stocking st. Cast off.

If you have more sts to 10cm, use a larger size needle, if you have less sts to 10cm, use a smaller size needle.