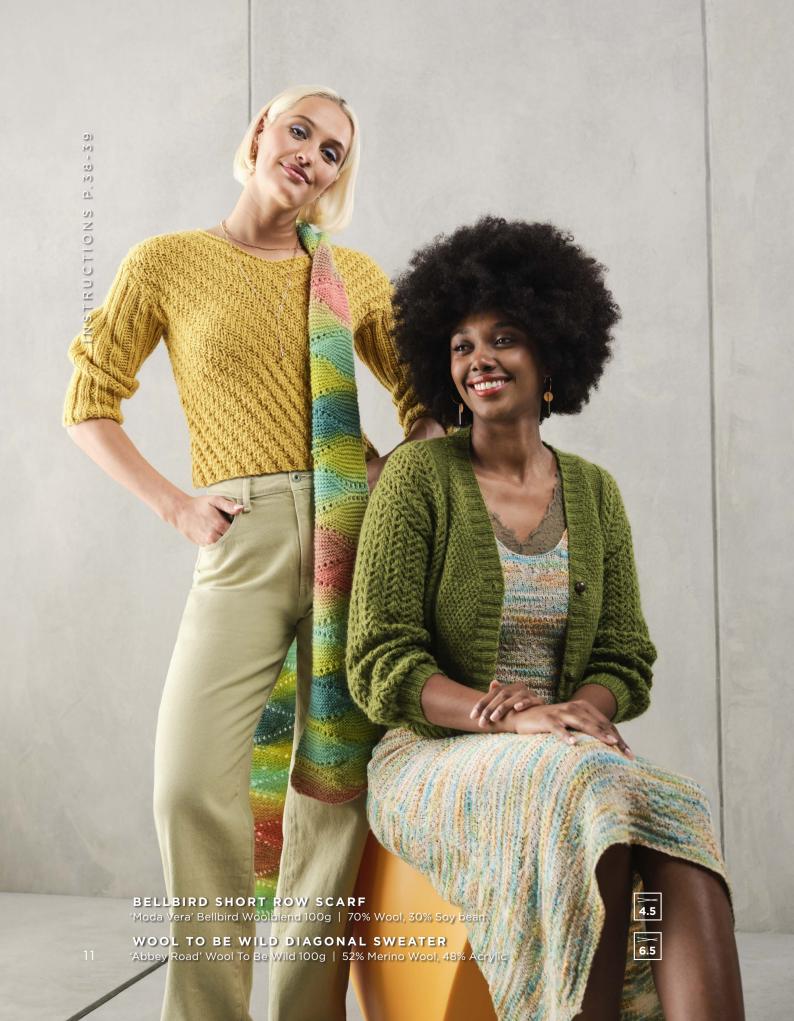

### **BELLBIRD SHORT ROW SCARF**

### WHAT YOU'LL NEED

- · 'Moda Vera' Bellbird Woolblend 100g x 2 balls
- · A pair 4.50mm knitting needles or size required to give correct tension
- · Scissors, yarn needle, tape measure

| MEASUREMENTS    |    |     |  |  |  |
|-----------------|----|-----|--|--|--|
| Width (approx)  | cm | 20  |  |  |  |
| Length (approx) | cm | 192 |  |  |  |

### **TENSION**

17 sts to 10cm in width over garter st, using 4.50mm needles.

### **WOOL TO BE WILD** DIAGONAL SWEATER

### WHAT YOU'LL NEED

- · 'Abbev Road' Wool To Be Wild x 5 (5-6-6) 100g balls.
- 1 pair each of 6.50mm and 5.50mm knitting needles, or sizes required for correct tension
- · A stitch-holder
- · Scissors, yarn needle, tape measure

| MEASUREMENTS            |    |       |       |        |         |
|-------------------------|----|-------|-------|--------|---------|
| Size                    |    | S     | М     | L      | XL      |
| Fits<br>bust            | cm | 75/80 | 85/90 | 95/100 | 105/110 |
| Actual size (approx)    | cm | 88    | 98    | 108    | 118     |
| Length (approx)         | cm | 48    | 49    | 50     | 51      |
| 3/4<br>Sleeve<br>length | cm | 32    | 32    | 32     | 32      |

### **TENSION**

14 sts x 19 rows to 10cm over stocking st, using 6.50mm needles.