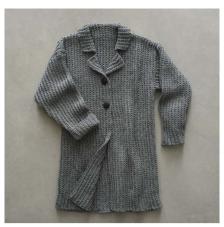

# MARVEL DENIM EFFECTS 12 PLY COAT

'4 Seasons' Marvel Denim Effects 12ply 100g | 100% Acrylic

### **MARVEL DENIM EFFECTS** 12 PLY COAT

### WHAT YOU'LL NEED

- · '4 Seasons' Marvel Denim Effects 12ply 100g x 10 (11-12-13) balls
- · 1 pair each of 5.50mm and 4.50mm knitting needles or sizes required to give correct tension
- · 3 buttons
- · 3 small safety pins
- · Scissors, yarn needle, tape measure

| MEASUREMENTS                 |    |       |       |        |         |  |  |
|------------------------------|----|-------|-------|--------|---------|--|--|
| Size                         |    | S     | М     | L      | XL      |  |  |
| To fit<br>bust               | cm | 75/80 | 85/90 | 95/100 | 105/110 |  |  |
| Actual size (approx)         | cm | 100   | 111   | 120    | 130     |  |  |
| Length (approx)              | cm | 75    | 76    | 77     | 78      |  |  |
| Sleeve<br>length<br>(approx) | cm | 43    | 43    | 43     | 43      |  |  |

### **TENSION**

22 sts x 25 rows to 10cm over patt, using 5.50mm needles.

To work a 15cm x 15cm tension square, using 5.50mm needles cast on 34 sts.

Work 38 rows patt as for Back. Cast off.

If you have more sts to 10cm, use a larger size needle, if you have less sts to 10cm, use a smaller size needle.