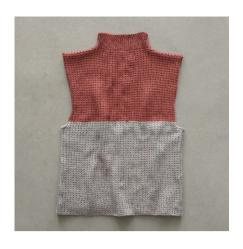

# **MONTANA VEST**

4 Seasons' Montana 8Ply 100g | 90% Wool, 7% Acrylic, 3% Viscose

### **MONTANA VEST**

e EASY

### WHAT YOU'LL NEED

- · '4 Seasons' Montana 8ply 100g x 4 (4-5-5) balls
- · 1 pair 4mm knitting needles; A 3.75mm circular needle (60cm) or sizes required to give correct tension
- · 1 stitch-holder
- · Scissors, yarn needle, tape measure

| MEASUREMENTS         |    |     |     |     |     |  |
|----------------------|----|-----|-----|-----|-----|--|
| Size                 |    | S   | М   | L   | XL  |  |
| To fit<br>bust       | cm | 85  | 95  | 105 | 115 |  |
| Actual size (approx) | cm | 100 | 110 | 120 | 130 |  |
| Length (approx)      | cm | 65  | 66  | 67  | 68  |  |

### **TENSION**

22 sts and 30 rows to 10cm over stocking st, using 4mm needles.