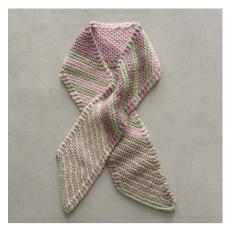

### **BELLBIRD SHORT ROW SCARF**

# INTERMEDIATE

### WHAT YOU'LL NEED

- · 'Moda Vera' Bellbird Woolblend 100g x 2 balls
- · A pair 4.50mm knitting needles or size required to give correct tension
- · Scissors, yarn needle, tape measure

| MEASUREMENTS    |    |     |  |  |  |
|-----------------|----|-----|--|--|--|
| Width (approx)  | cm | 20  |  |  |  |
| Length (approx) | cm | 192 |  |  |  |

### **TENSION**

17 sts to 10cm in width over garter st, using 4.50mm needles.