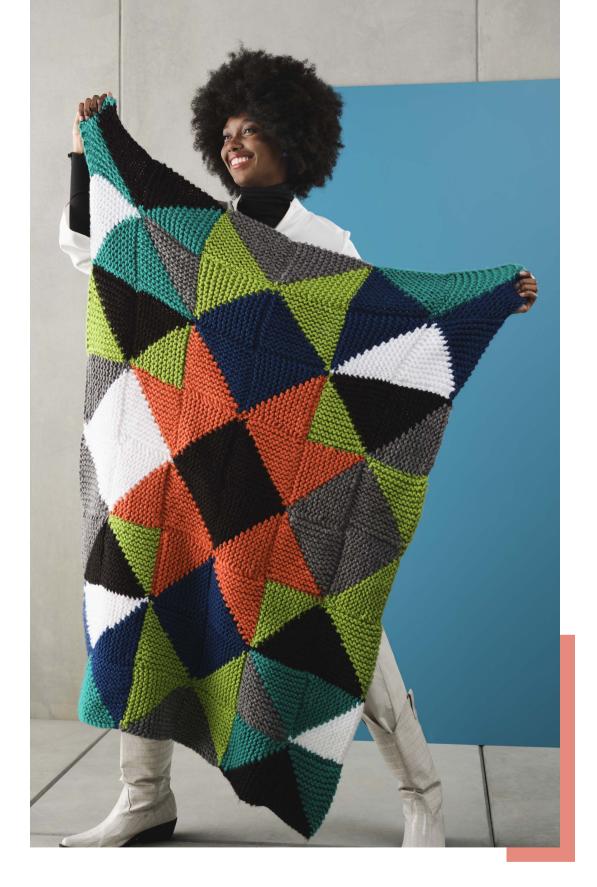

# MONKEY PATCHWORK TRIANGLE THROW

### WHAT YOU'LL NEED

- · 'Moda Vera' Monkey 100g x 2 balls 1st colour (C1) Black, 2 balls 2nd Colour (C2) Teal, 2 balls 3rd Colour (C3) Grey, 2 balls 4th Colour (C4) Lime, 2 balls 5th Colour (C5) Navy, 2 balls 6th Colour (C6) White and 2 balls 7th Colour (C7) Orange
- 1 pair 9mm knitting needles, or size required for correct tension
- · Scissors, yarn needle, tape measure

| MEASUREMENTS    |    |     |
|-----------------|----|-----|
| Width (approx)  | cm | 90  |
| Length (approx) | cm | 120 |

### **TENSION**

 $9.5 \ \mathrm{sts} \ \mathrm{x} \ 19 \ \mathrm{rows} \ \mathrm{to} \ 10 \ \mathrm{cm} \ \mathrm{over} \ \mathrm{garter} \ \mathrm{st},$  using 9mm needles.