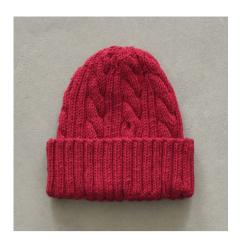

# **ESSENCE CABLE BEANIE**

'Keep Sake' Essence 8ply 50g | 100% Merino

### **ESSENCE CABLE BEANIE**

### WHAT YOU'LL NEED

- · 'Keep Sake' Essence 50g x 2 balls
- · 1 set each of 3.25mm and 4mm double pointed knitting needles, or sizes required to give correct tension
- · Cable needle
- · Scissors, yarn needle, tape measure

| MEASUREMENTS         |    |    |  |  |  |
|----------------------|----|----|--|--|--|
| To Fit Head (approx) | cm | 56 |  |  |  |

### **TENSION**

22 sts and 30 rows to 10cm over stocking, using 4mm needles.