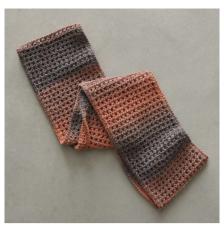

# SPOT SAVER CHEVRON SCARF

4 Seasons' Spot Saver Prints 10ply 140g | 100% Acrylic

### **SPOT SAVER CHEVRON SCARF**

### WHAT YOU'LL NEED

- · '4 Seasons' Spot Saver Prints 140g x 3 balls Main colour (M) tweed mix
- · '4 Seasons' Marvel 8 plv 100g x 1 ball (C1) Hawthorn
- · A pair of 6.00mm knitting needles or size required to give correct tension
- · Scissors, yarn needle, tape measure

| MEASUREMENTS    |    |     |  |  |
|-----------------|----|-----|--|--|
| Width (approx)  | cm | 30  |  |  |
| Length (approx) | cm | 160 |  |  |

### **TENSION**

16 sts x 21 rows to 10cm over patt, using 6.00mm needles.