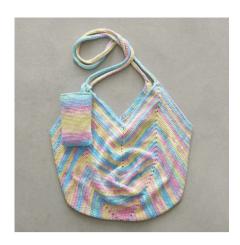

### FREEDOM CROCHET BAG

### WHAT YOU'LL NEED

- · 'Abbey Road' Freedom 100g 4 balls
- · 3.50 mm crochet hook
- · Scissors and wool needle

| MEASUREMENTS                              |    |    |  |  |
|-------------------------------------------|----|----|--|--|
| Base width (approx)                       | cm | 30 |  |  |
| <b>Length</b> (approx, excluding handles) | cm | 40 |  |  |

# **TENSION**

First 4 rnds measure approx 10cm square