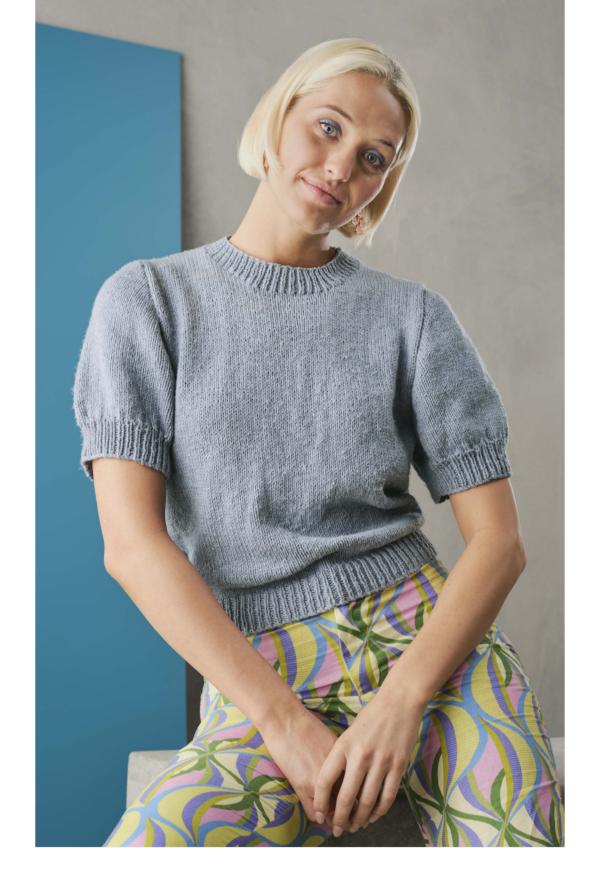

# SHADOW SHORT SLEEVE TOP

# INTERMEDIATE

# WHAT YOU'LL NEED

- 'Moda Vera' Shadow 100g x 3 (4-4-4) balls
- 1 pair each 3.75mm and 4.50mm knitting needles, a circular 4.50mm needle (60cm long) and a circular 3.75mm needle (40cm long), or sizes required to give correct tension
- · 2 spare needles
- · 2 stitch-holders
- · A stitch marker
- · Scissors, yarn needle, tape measure

| MEASUREMENTS         |    |       |       |        |         |  |
|----------------------|----|-------|-------|--------|---------|--|
| Size                 |    | S M   |       | L      | XL      |  |
| To fit<br>bust       | cm | 75/80 | 85/90 | 95/100 | 105/110 |  |
| Actual size (approx) | cm | 90    | 100   | 110    | 120     |  |
| Length (approx)      | cm | 53    | 54    | 55     | 56      |  |

### **TENSION**

20 sts x 27 rows to 10cm over stocking st, using 4.50mm needles