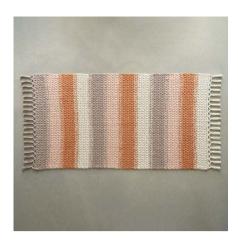

### **KOOSH FLOOR RUG**

### WHAT YOU'LL NEED

- · 'Moda Vera' Koosh Cotton Blend 100g x 3 balls Colour 1 (C1), 3 balls Colour 2 (C2), 3 balls Colour 3 (C3), 3 balls Colour 4 (C4)
- $\cdot$  A 10mm crochet hook or size required to give correct tension
- · Scissors, yarn needle, tape measure

| MEASUREMENTS         |    |     |  |  |  |
|----------------------|----|-----|--|--|--|
| Width (approx) cm 80 |    |     |  |  |  |
| Length (approx)      | cm | 128 |  |  |  |

### **TENSION**

10 sts and 7 rows to 10cm over patt using 10mm hook and 2 strands of yarn tog.