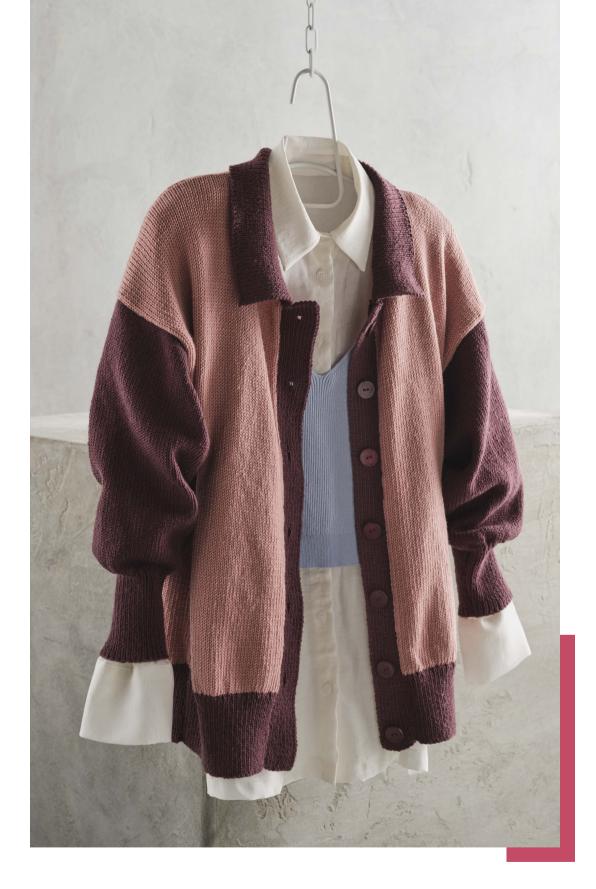

# THE WIND CRIES MERINO LADY'S CARDIGAN

'Abbey Road' The Wind Cries Merino 25g | 65% Merino, 25% Alpaca, 10% Polyester

### THE WIND CRIES MERINO LADY'S CARDIGAN

### WHAT YOU'LL NEED

- · 'Abbey Road' The Wind Cries Merino 25g x 9 (10-11-12) balls
- · 1 pair each 4.50mm and 3.75mm knitting needles or size required to give correct tension
- · A stitch-holder
- · 3 buttons
- · Scissors, yarn needle, tape measure

| MEASUREMENTS         |    |       |       |        |         |  |
|----------------------|----|-------|-------|--------|---------|--|
| Size                 |    | S     | S M   |        | XL      |  |
| To fit bust          | cm | 75/80 | 85/90 | 95/100 | 105/110 |  |
| Actual size (approx) | cm | 95    | 105   | 115    | 125     |  |
| Length (approx)      | cm | 52    | 53    | 54     | 55      |  |
| Sleeve<br>length     | cm | 45    | 45    | 45     | 45      |  |

### **TENSION**

21 sts x 30 rows to 10cm over stocking st, using 4.50mm needles.