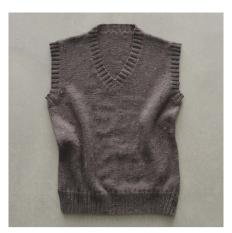

### **MONTANA VEST**

e EASY

### WHAT YOU'LL NEED

- · '4 Seasons' Montana 8ply 100g x 4 (4-5-5) balls
- · 1 pair 4mm knitting needles; A 3.75mm circular needle (60cm) or sizes required to give correct tension
- · 1 stitch-holder
- · Scissors, yarn needle, tape measure

| MEASUREMENTS         |    |     |     |     |     |  |
|----------------------|----|-----|-----|-----|-----|--|
| Size                 |    | S   | М   | L   | XL  |  |
| To fit<br>bust       | cm | 85  | 95  | 105 | 115 |  |
| Actual size (approx) | cm | 100 | 110 | 120 | 130 |  |
| Length (approx)      | cm | 65  | 66  | 67  | 68  |  |

### **TENSION**

22 sts and 30 rows to 10cm over stocking st, using 4mm needles.