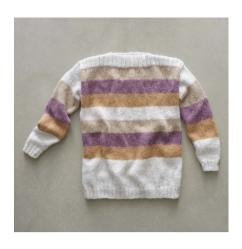

# DAISY STRIPED JUMPER

### **DAISY STRIPED JUMPER**

### WHAT YOU'LL NEED

- · 'Moda Vera' Daisy 100g x 1 (1-2-2) balls M White (Main Colour), 1 (1-1-2) balls C1 Gold (1st contrast colour), 1 (1-1-2) balls C2 Blondy (2nd contrast colour), 1 (1-1-1) balls C3 Purple (3rd contrast colour)
- · 1 pair each of 4.50mm, 5.00mm knitting needles or size required for correct tension
- · Scissors, yarn needle, tape measure

| MEASUREMENTS                 |    |       |       |        |         |  |
|------------------------------|----|-------|-------|--------|---------|--|
| Size                         |    | S     | М     | М      | XL      |  |
| To fit bust                  | cm | 75-80 | 85-90 | 95-100 | 105-110 |  |
| Actual size (approx)         | cm | 106   | 116   | 126    | 136     |  |
| Length (approx)              | cm | 56    | 57    | 58     | 59      |  |
| Sleeve<br>length<br>(approx) | cm | 43    | 44    | 45     | 46      |  |

### **TENSION**

19 sts x 27 rows to 10cm over stocking st, using 5.00mm needles.