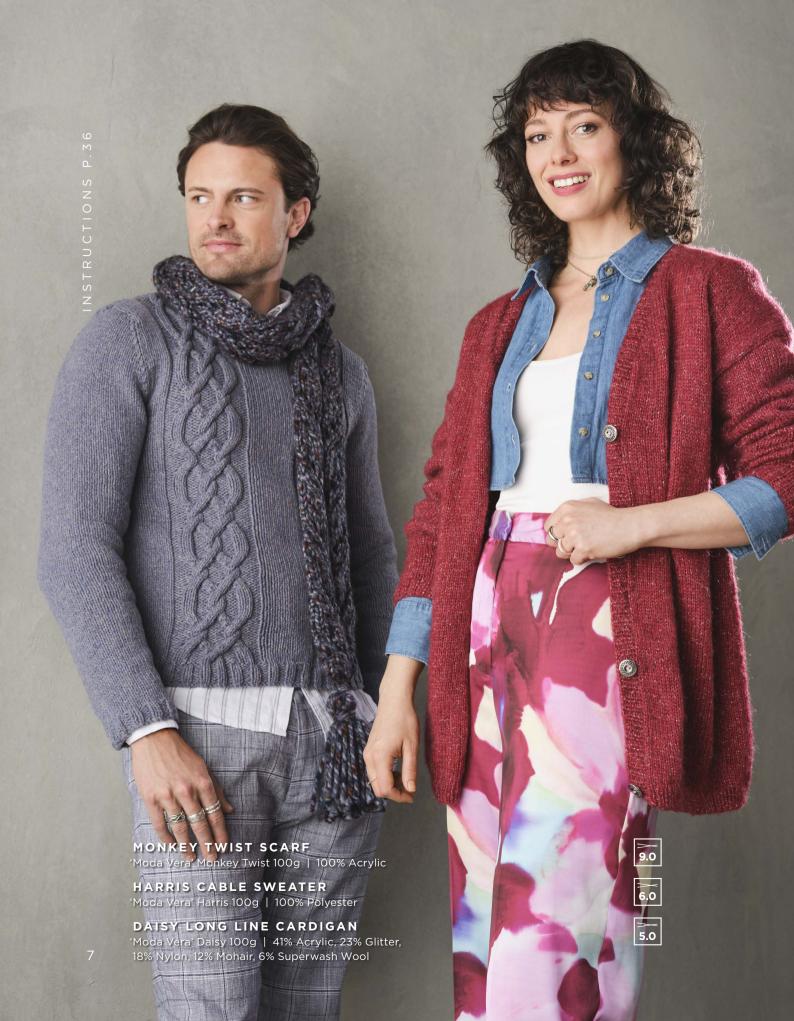

### **MONKEY TWIST SCARF**

### WHAT YOU'LL NEED

- · 'Moda Vera' Monkey Twist 100g x 4 balls
- · 1 pair 9mm knitting needles or size required to give correct tension
- · Scissors, yarn needle, tape measure

| MEASUREMENTS                       |    |     |  |  |  |
|------------------------------------|----|-----|--|--|--|
| Width (approx) cm 23               |    |     |  |  |  |
| Length (approx, excluding tassels) | cm | 180 |  |  |  |

### **TENSION**

8.5 sts and 13 rows to 10cm over stocking st, using 9mm needles.

### HARRIS CABLE SWEATER

### WHAT YOU'LL NEED

- · 'Moda Vera' Harris 100g x 8 (9-10)
- · 1 pair each 6mm and 5.50mm knitting needles and 5.50mm circular needle (60cm) or sizes required to give correct tension
- · Cable needle
- · Scissors, yarn needle, tape measure

| MEASUREMENTS         |    |       |        |         |  |  |  |
|----------------------|----|-------|--------|---------|--|--|--|
| Size                 |    | S/M   | M/L    | L/XL    |  |  |  |
| To fit chest         | cm | 90/95 | 95/100 | 100/110 |  |  |  |
| Actual size (approx) | cm | 104   | 110    | 116     |  |  |  |
| Length<br>(approx)   | cm | 64    | 66     | 68      |  |  |  |
| Sleeve<br>length     | cm | 50    | 50     | 50      |  |  |  |

### **TENSION**

15 sts and 21 rows to 10cm over stocking st, using 6mm needles.

### DAISY LONG LINE CARDIGAN

### WHAT YOU'LL NEED

- · 'Moda Vera' Daisy 100g x 3 (4-4) 5 balls
- 1 pair of 4.50mm and 5.00mm knitting needles or sizes required to give correct tension
- · Scissors, varn needle, tape measure, 5 buttons

| MEASUREMENTS     |    |       |       |        |         |  |  |
|------------------|----|-------|-------|--------|---------|--|--|
| Size             |    | S     | М     | L      | XL      |  |  |
| To fit<br>bust   | cm | 75-80 | 85-90 | 95-100 | 105-110 |  |  |
| Actual size      | cm | 106   | 116   | 126    | 136     |  |  |
| Length           | cm | 68    | 69    | 70     | 71      |  |  |
| Sleeve<br>length | cm | 43    | 44    | 45     | 46      |  |  |

# **TENSION**

19 sts x 27 rows to 10cm over stocking st, using 5.00mm needles.