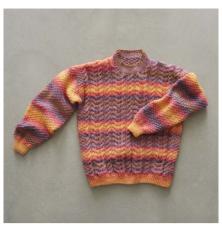

# DAISY STRIPED JUMPER

### **DAISY STRIPED JUMPER**

### WHAT YOU'LL NEED

- · 'Moda Vera' Daisy 100g x 1 (1-2-2) balls M White (Main Colour), 1 (1-1-2) balls C1 Gold (1st contrast colour), 1 (1-1-2) balls C2 Blondy (2nd contrast colour), 1 (1-1-1) balls C3 Purple (3rd contrast colour)
- · 1 pair each of 4.50mm, 5.00mm knitting needles or size required for correct tension
- · Scissors, yarn needle, tape measure

| MEASUREMENTS                 |    |       |       |        |         |  |
|------------------------------|----|-------|-------|--------|---------|--|
| Size                         |    | S     | М     | М      | XL      |  |
| To fit bust                  | cm | 75-80 | 85-90 | 95-100 | 105-110 |  |
| Actual size (approx)         | cm | 106   | 116   | 126    | 136     |  |
| Length (approx)              | cm | 56    | 57    | 58     | 59      |  |
| Sleeve<br>length<br>(approx) | cm | 43    | 44    | 45     | 46      |  |

### **TENSION**

19 sts x 27 rows to 10cm over stocking st, using 5.00mm needles.