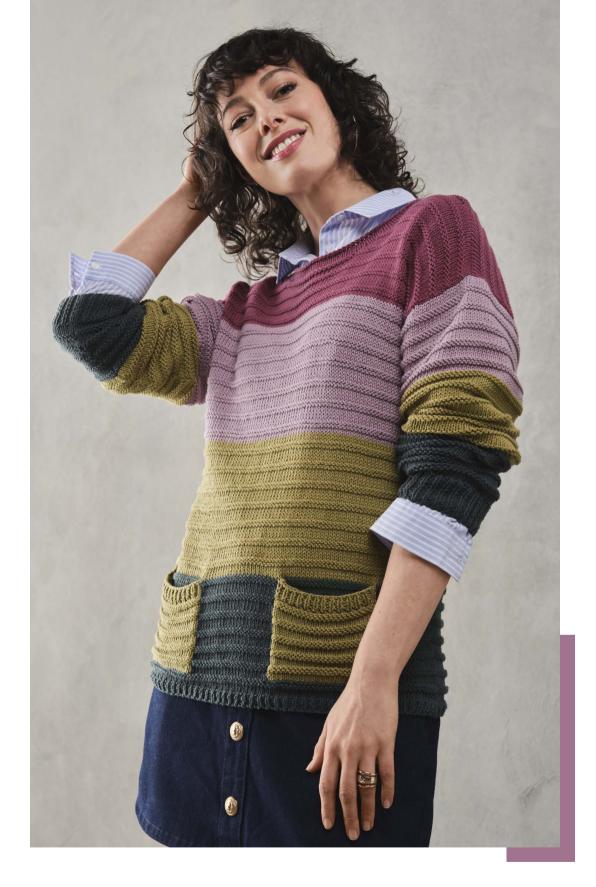

### **FLINDERS LOOSE TOP** WITH POCKETS

# INTERMEDIATE

### WHAT YOU'LL NEED

- · '4 Seasons' Flinders Cotton 8ply 50g x 3 (3-4-4) balls 1st Colour (C1-dark bottle), 2 (2-3-3) balls 2nd Colour (C2-avocado), 2 (2-3-3) balls 3rd Colour (C3-amethyst), 2 (2-3-3) balls 4th Colour (claret)
- · 1 pair 4mm knitting needles or size required to give correct tension
- · 2 stitch-holders
- · Scissors, yarn needle, tape measure

| MEASUREMENTS                         |    |       |       |         |         |
|--------------------------------------|----|-------|-------|---------|---------|
| Size                                 |    | S     | М     | L       | XL      |
| To fit<br>bust                       | cm | 80/85 | 90/95 | 100/105 | 110/115 |
| Actual size (approx)                 | cm | 100   | 110   | 120     | 130     |
| Length<br>to<br>shoulder<br>(approx) | cm | 64    | 64    | 66      | 66      |
| Sleeve<br>length<br>(approx)         | cm | 45    | 45    | 45      | 45      |

### **TENSION**

21 sts and 29 rows to 10cm over stocking st, using 4mm needles.