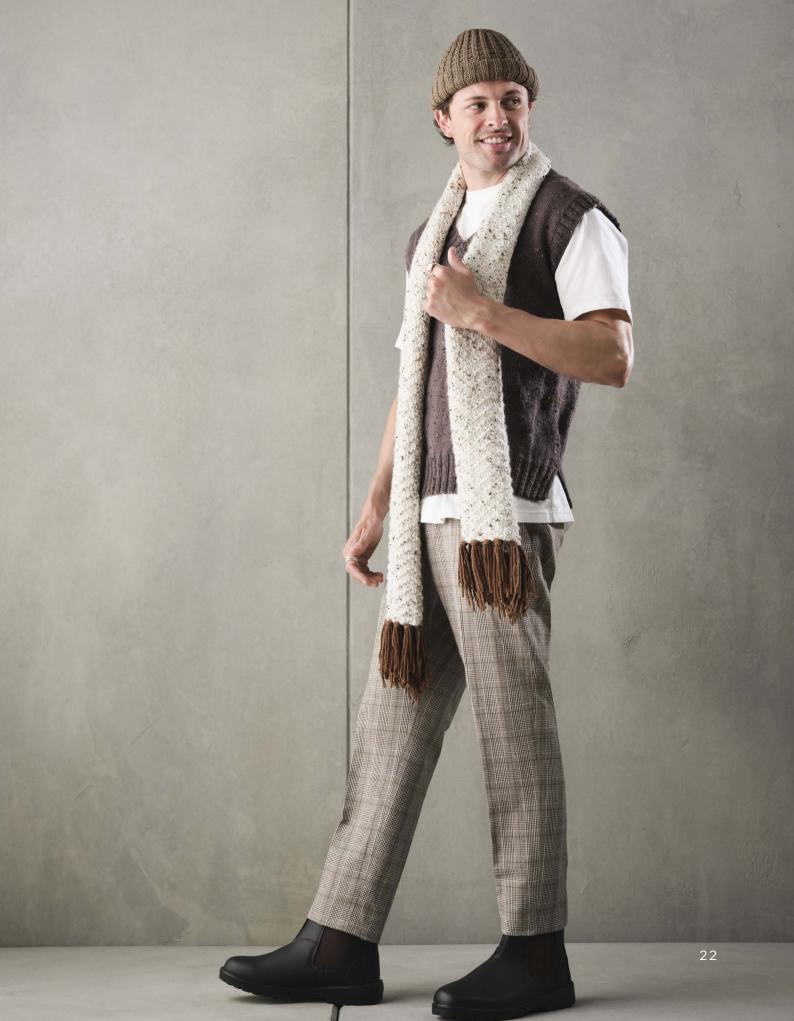

# MONKEY DIAGONAL SCARF

'Moda Vera' Monkey 100g | 100% Acrylic

### MONKEY DIAGONAL SCARF

### WHAT YOU'LL NEED

- 'Moda Vera' Monkey 100g x 1 ball
   1st Colour (C1-sage), 1 ball 2nd Colour
   (C2-mushroom), 1 ball 3rd Colour
   (C3-dusty)
- 1 pair 9mm knitting needles or size required to give correct tension
- · Scissors, yarn needle, tape measure

| MEASUREMENTS    |    |     |  |  |  |
|-----------------|----|-----|--|--|--|
| Width (approx)  | cm | 20  |  |  |  |
| Length (approx) | cm | 150 |  |  |  |

### **TENSION**

8 sts to 10cm in width over garter, using 9mm needles.

**BRIGHTON LACEY SCARF** 