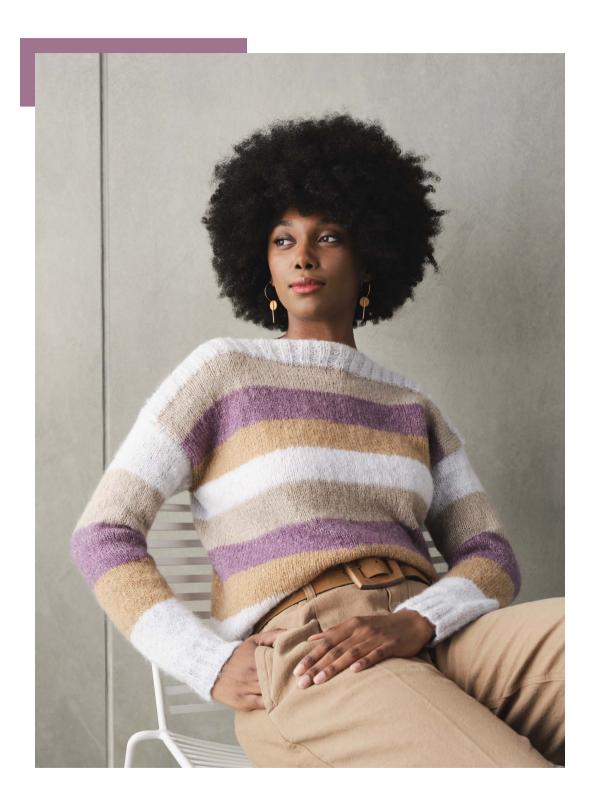

### **DAISY STRIPED JUMPER**

### WHAT YOU'LL NEED

- · 'Moda Vera' Daisy 100g x 1 (1-2-2) balls M White (Main Colour), 1 (1-1-2) balls C1 Gold (1st contrast colour), 1 (1-1-2) balls C2 Blondy (2nd contrast colour), 1 (1-1-1) balls C3 Purple (3rd contrast colour)
- · 1 pair each of 4.50mm, 5.00mm knitting needles or size required for correct tension
- · Scissors, yarn needle, tape measure

| MEASUREMENTS                 |    |       |       |        |         |  |
|------------------------------|----|-------|-------|--------|---------|--|
| Size                         |    | S     | М     | М      | XL      |  |
| To fit bust                  | cm | 75-80 | 85-90 | 95-100 | 105-110 |  |
| Actual size (approx)         | cm | 106   | 116   | 126    | 136     |  |
| Length (approx)              | cm | 56    | 57    | 58     | 59      |  |
| Sleeve<br>length<br>(approx) | cm | 43    | 44    | 45     | 46      |  |

### **TENSION**

19 sts x 27 rows to 10cm over stocking st, using 5.00mm needles.