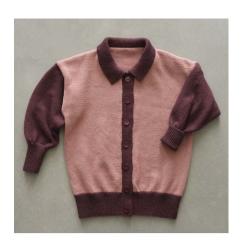

# THE WIND CRIES MERINO LADY'S CARDIGAN

'Abbey Road' The Wind Cries Merino 25g | 65% Merino, 25% Alpaca, 10% Polyester

### THE WIND CRIES MERINO LADY'S CARDIGAN