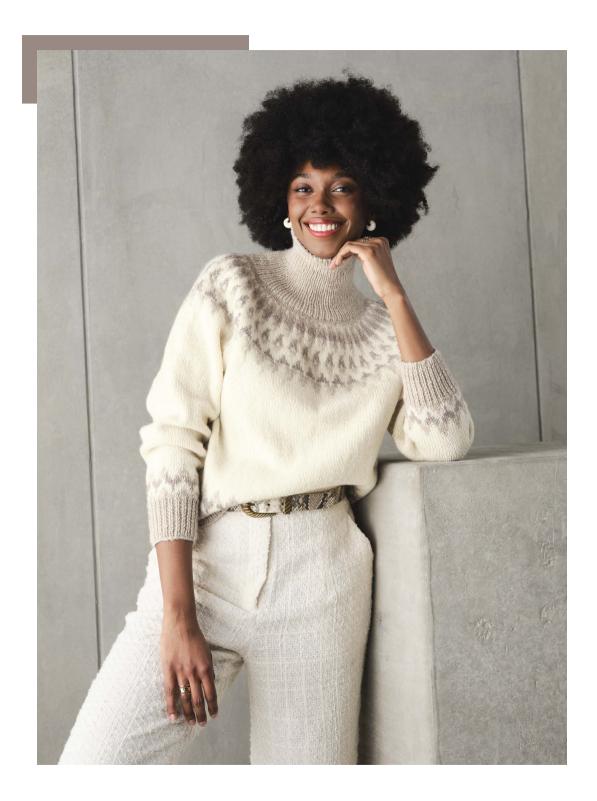

### **ESSENCE CLASSIC CARDIGAN**

# WHAT YOU'LL NEED

- · 'Keepsake' Essence 50g as per size x 8 (8/9/9) balls Main Colour (MC), 7 (7/8/8) balls Colour 1 (Col1)
- · 1 pair 3.25mm knitting needles
- · 1 pair 4.00mm knitting needles
- · 7 Buttons
- · Stitch holders
- · Yarn needle

| MEASUREMENTS                 |    |    |     |     |     |  |
|------------------------------|----|----|-----|-----|-----|--|
| Size                         | S  | М  | L   | XL  |     |  |
| To fit bust                  | cm | 82 | 90  | 98  | 106 |  |
| Actual size (approx)         | cm | 91 | 100 | 107 | 114 |  |
| Length<br>(approx)           | cm | 66 | 66  | 68  | 68  |  |
| Sleeve<br>length<br>(approx) | cm | 43 | 43  | 45  | 45  |  |

# **TENSION**

22 Stitches x 32 Rows to give 10cm Square in Stocking St using 4.00mm knitting needles.