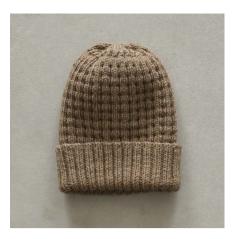

# **PURE WOOL 8 PLY BEANIE**

'4 Seasons' Pure Wool 8ply 50g | 100% Pure Wool

# **PURE WOOL 8 PLY BEANIE**

e EASY

### WHAT YOU'LL NEED

- · '4 Seasons' Pure Wool 8Ply 50g x 2 balls
- · 1 pair 4mm knitting needles or size required to give correct tension
- · Scissors, yarn needle, tape measure

| MEASUREMENTS         |    |       |
|----------------------|----|-------|
| To fit head (approx) | cm | 56-58 |

# **TENSION**

22 sts and 30 rows to 10cm over stocking st, using 4mm needles.