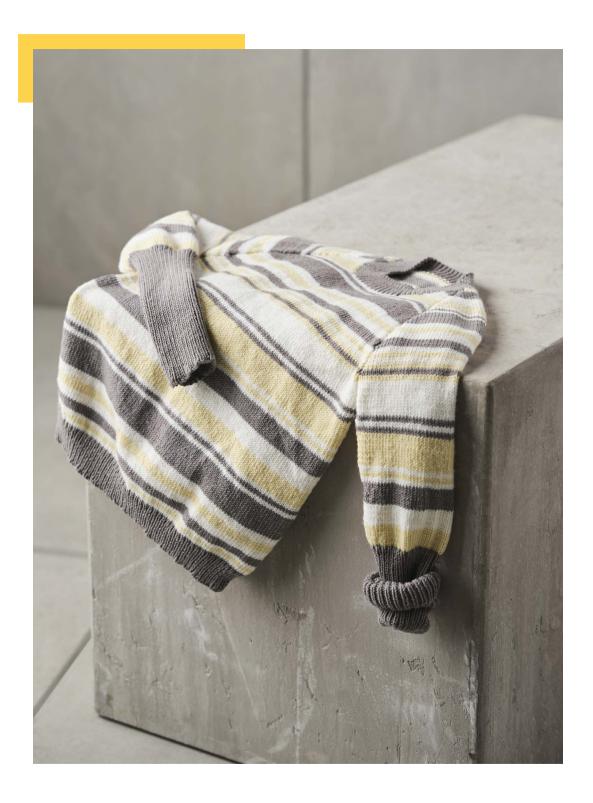

# DAISY STRIPED JUMPER

### **DAISY STRIPED JUMPER**

### WHAT YOU'LL NEED

- · 'Moda Vera' Daisy 100g x 1 (1-2-2) balls M White (Main Colour), 1 (1-1-2) balls C1 Gold (1st contrast colour), 1 (1-1-2) balls C2 Blondy (2nd contrast colour), 1 (1-1-1) balls C3 Purple (3rd contrast colour)
- · 1 pair each of 4.50mm, 5.00mm knitting needles or size required for correct tension
- · Scissors, yarn needle, tape measure

| MEASUREMENTS                 |    |       |       |        |         |  |
|------------------------------|----|-------|-------|--------|---------|--|
| Size                         |    | S     | М     | М      | XL      |  |
| To fit bust                  | cm | 75-80 | 85-90 | 95-100 | 105-110 |  |
| Actual size (approx)         | cm | 106   | 116   | 126    | 136     |  |
| Length (approx)              | cm | 56    | 57    | 58     | 59      |  |
| Sleeve<br>length<br>(approx) | cm | 43    | 44    | 45     | 46      |  |

### **TENSION**

19 sts x 27 rows to 10cm over stocking st, using 5.00mm needles.