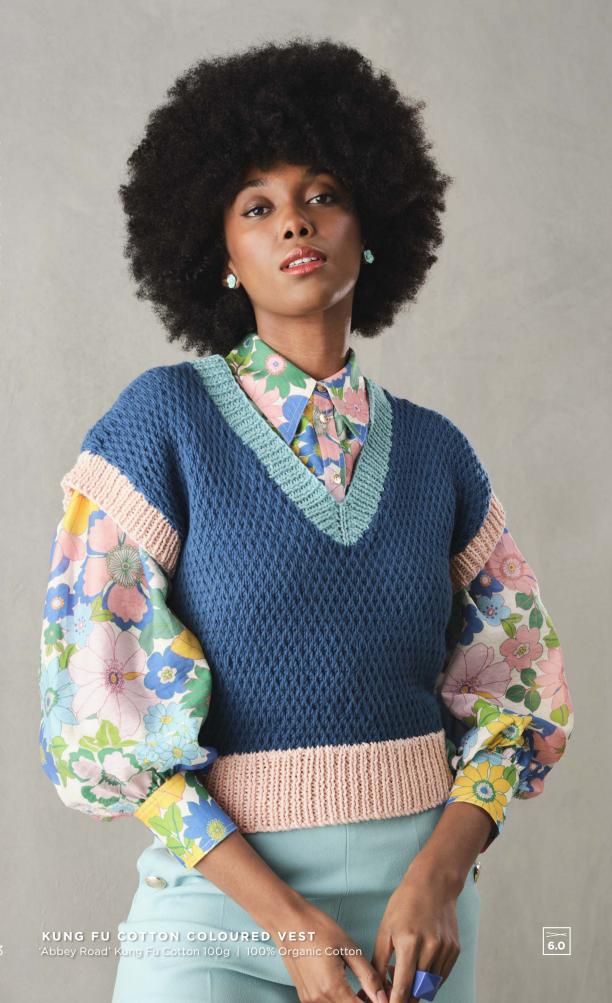

### **TENSION**

20 sts and 28 rows to 10cm over stocking st, using 4mm needles.

KUNG FU COTTON **COLOURED VEST** 

# INTERMEDIATE

### WHAT YOU'LL NEED

- · 'Abbey Road' Kung Fu Cotton 100g x 4 (5-5-6) balls 1st Colour (C1-dark blue), 1 (1-1-1) ball 2nd Colour (C2-aqua), 1 (2-2-3) ball/s 3rd Colour (C3-blush)
- · 1 pair each 6mm and 5mm knitting needles or sizes required to give correct tension
- · 1 stitch-holder
- · Scissors, yarn needle, tape measure

| MEASUREMENTS         |    |       |       |         |         |  |  |
|----------------------|----|-------|-------|---------|---------|--|--|
| Size                 |    | S     | М     | L       | XL      |  |  |
| To fit<br>bust       | cm | 80/85 | 90/95 | 100/105 | 110/115 |  |  |
| Actual size (approx) | cm | 100   | 110   | 120     | 130     |  |  |
| Length               | cm | 52    | 53    | 54      | 55      |  |  |

### **TENSION**

19 sts and 32 rows to 10cm over patt, using 6mm needles.

Note - This vest has been worked on bigger needles than normally recommended.