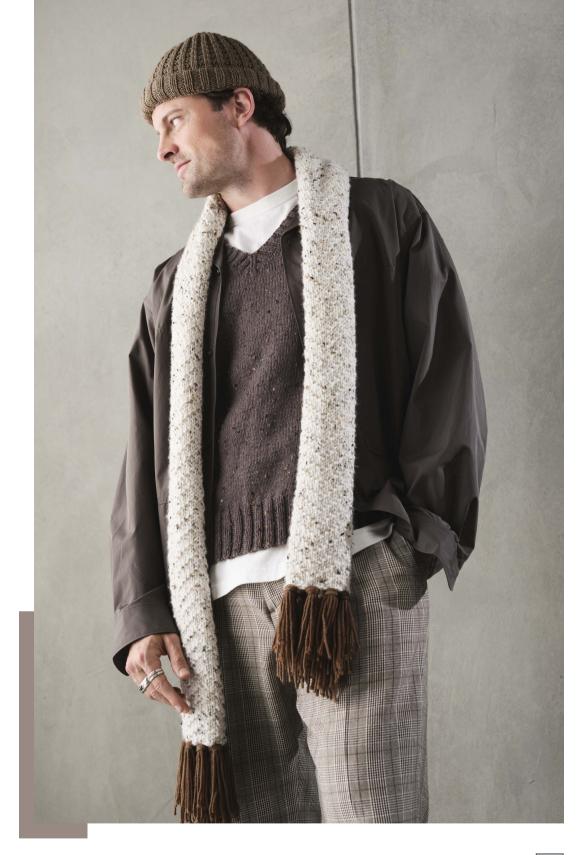

# MONKEY DIAGONAL SCARF

'Moda Vera' Monkey 100g | 100% Acrylic

### MONKEY DIAGONAL SCARF

### WHAT YOU'LL NEED

- 'Moda Vera' Monkey 100g x 1 ball
   1st Colour (C1-sage), 1 ball 2nd Colour
   (C2-mushroom), 1 ball 3rd Colour
   (C3-dusty)
- 1 pair 9mm knitting needles or size required to give correct tension
- · Scissors, yarn needle, tape measure

| MEASUREMENTS    |    |     |  |  |  |
|-----------------|----|-----|--|--|--|
| Width (approx)  | cm | 20  |  |  |  |
| Length (approx) | cm | 150 |  |  |  |

### **TENSION**

8 sts to 10cm in width over garter, using 9mm needles.

**BRIGHTON LACEY SCARF** 