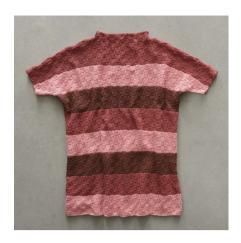

# DAISY STRIPED JUMPER

### **DAISY STRIPED JUMPER**

### WHAT YOU'LL NEED

- · 'Moda Vera' Daisy 100g x 1 (1-2-2) balls M White (Main Colour), 1 (1-1-2) balls C1 Gold (1st contrast colour), 1 (1-1-2) balls C2 Blondy (2nd contrast colour), 1 (1-1-1) balls C3 Purple (3rd contrast colour)
- · 1 pair each of 4.50mm, 5.00mm knitting needles or size required for correct tension
- · Scissors, yarn needle, tape measure

| MEASUREMENTS                 |    |       |       |        |         |  |
|------------------------------|----|-------|-------|--------|---------|--|
| Size                         |    | S     | М     | М      | XL      |  |
| To fit bust                  | cm | 75-80 | 85-90 | 95-100 | 105-110 |  |
| Actual size (approx)         | cm | 106   | 116   | 126    | 136     |  |
| Length (approx)              | cm | 56    | 57    | 58     | 59      |  |
| Sleeve<br>length<br>(approx) | cm | 43    | 44    | 45     | 46      |  |

### **TENSION**

19 sts x 27 rows to 10cm over stocking st, using 5.00mm needles.