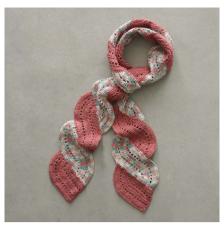

# SPOT SAVER CHEVRON SCARF

4 Seasons' Spot Saver Prints 10ply 140g | 100% Acrylic

### **SPOT SAVER CHEVRON SCARF**

### INTERMEDIATE

### WHAT YOU'LL NEED

- · '4 Seasons' Spot Saver Prints 140g x 3 balls Main colour (M) tweed mix
- · '4 Seasons' Marvel 8 plv 100g x 1 ball (C1) Hawthorn
- · A pair of 6.00mm knitting needles or size required to give correct tension
- · Scissors, yarn needle, tape measure

| MEASUREMENTS    |    |     |  |  |
|-----------------|----|-----|--|--|
| Width (approx)  | cm | 30  |  |  |
| Length (approx) | cm | 160 |  |  |

### **TENSION**

16 sts x 21 rows to 10cm over patt, using 6.00mm needles.