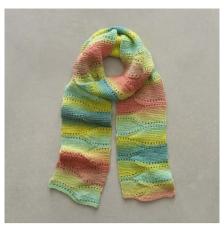

# SPOT SAVER CHEVRON SCARF

4 Seasons' Spot Saver Prints 10ply 140g | 100% Acrylic

### **SPOT SAVER CHEVRON SCARF**

### INTERMEDIATE

### WHAT YOU'LL NEED

- · '4 Seasons' Spot Saver Prints 140g x 3 balls Main colour (M) tweed mix
- · '4 Seasons' Marvel 8 plv 100g x 1 ball (C1) Hawthorn
- · A pair of 6.00mm knitting needles or size required to give correct tension
- · Scissors, yarn needle, tape measure

| MEASUREMENTS    |    |     |  |  |
|-----------------|----|-----|--|--|
| Width (approx)  | cm | 30  |  |  |
| Length (approx) | cm | 160 |  |  |

### **TENSION**

16 sts x 21 rows to 10cm over patt, using 6.00mm needles.