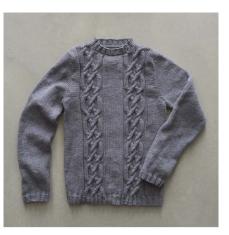

# **BELLBIRD CABLE SWEATER**

### INTERMEDIATE

#### WHAT YOU'LL NEED

- · 'Moda Vera' Bellbird Woolblend 100g x 5 (6-6-7) balls
- · 1 pair each of 4.50mm and 3.75mm knitting needles or sizes required to give correct tension
- · A cable needle
- · 2 stitch-holders
- · Scissors, yarn needle, tape measure

| MEASUREMENTS         |    |       |       |        |         |
|----------------------|----|-------|-------|--------|---------|
| Size                 |    | S     | М     | L      | XL      |
| To fit<br>bust       | cm | 75/80 | 85/90 | 95/100 | 105/110 |
| Actual size (approx) | cm | 101   | 109   | 122    | 134     |
| Length (approx)      | cm | 58    | 59    | 60     | 61      |
| Sleeve<br>length     | cm | 43    | 43    | 43     | 43      |

### **TENSION**

19 sts x 22 rows to 10cm over Back patt, using 4.50mm needles.

To work a 15cm x 15cm tension square, using 4.50mm needles cast on 30 sts.

Work 34 rows patt as for Back. Cast off.

If you have more sts to 10cm, use a larger size needle, if you have less sts to 10cm, use a smaller size needle.