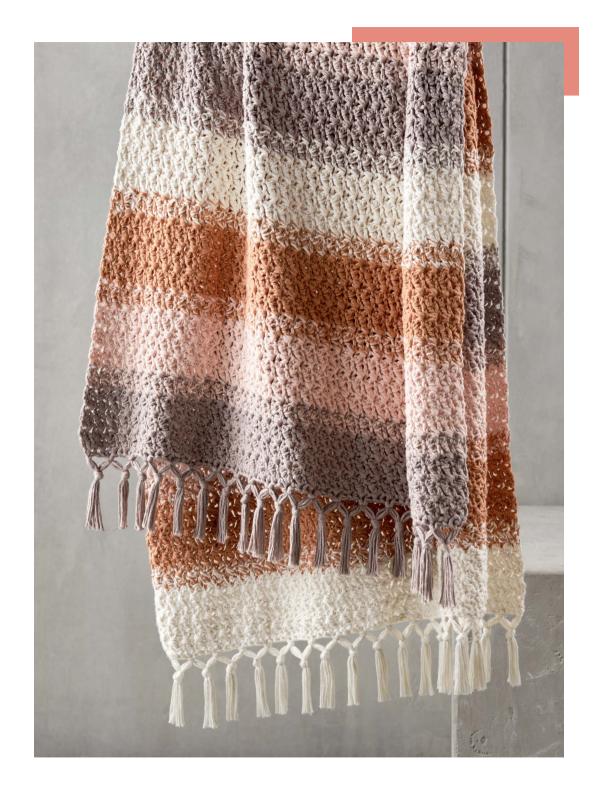

# SHADOW SCARF

'Moda Vera' Shadow 8ply 100g | 60% Acrylic, 40% Cotton

HALF 'N' HALF **BOBBLE THROW** 

### INTERMEDIATE

### WHAT YOU'LL NEED

- · '4 Seasons' Half 'n' Half 100g: x 4 balls Colour 1 (C1), 4 balls Colour 2 (C2), 4 balls Colour 3 (C3), 4 balls Colour 4 (C4)
- · A 9mm crochet hook or size required to give correct tension
- · 12cm wide piece of cardboard
- · Scissors, yarn needle, tape measure

| MEASUREMENTS         |    |     |  |  |  |
|----------------------|----|-----|--|--|--|
| Width (approx) cm 77 |    |     |  |  |  |
| Length (approx)      | cm | 120 |  |  |  |

### **TENSION**

9 sts and 7 rows to 10cm over patt using 9mm hook and 2 strands of Half 'n' Half tog.

**PURE WOOL ENTWINE** STRIPE VEST