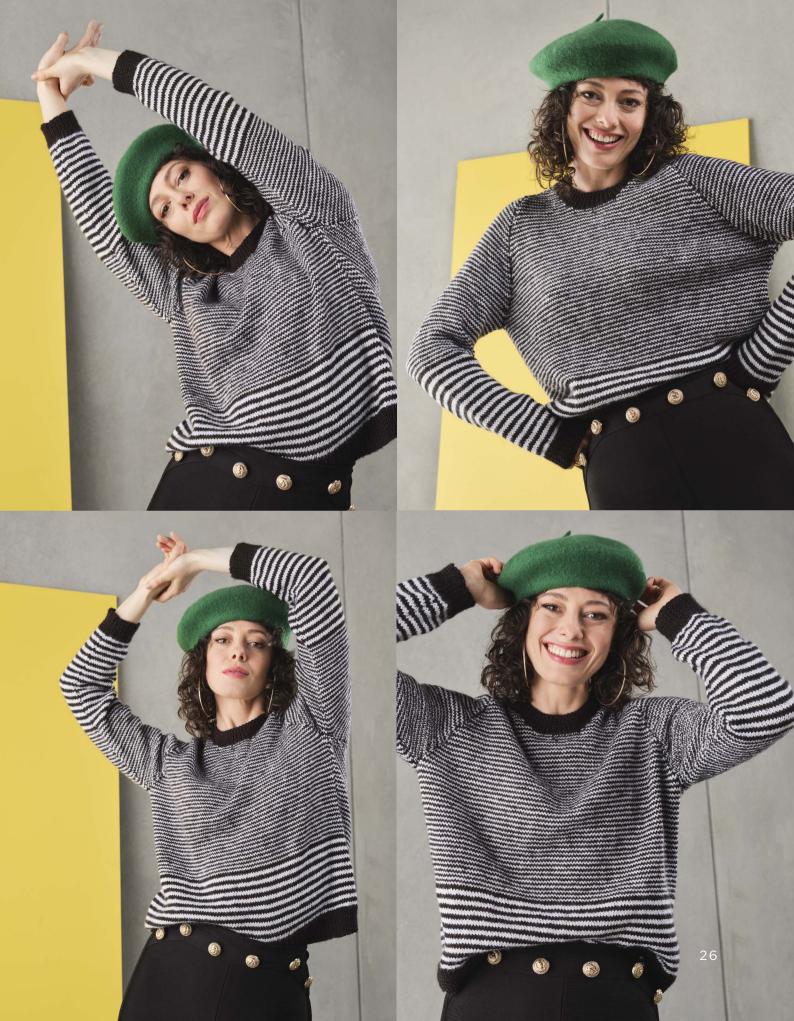

### **DAISY STRIPED JUMPER**

# INTERMEDIATE

### WHAT YOU'LL NEED

- · 'Moda Vera' Daisy 100g x 1 (1-2-2) balls M White (Main Colour), 1 (1-1-2) balls C1 Gold (1st contrast colour), 1 (1-1-2) balls C2 Blondy (2nd contrast colour), 1 (1-1-1) balls C3 Purple (3rd contrast colour)
- · 1 pair each of 4.50mm, 5.00mm knitting needles or size required for correct tension
- · Scissors, yarn needle, tape measure

| MEASUREMENTS                 |    |       |       |        |         |  |
|------------------------------|----|-------|-------|--------|---------|--|
| Size                         |    | S     | М     | М      | XL      |  |
| To fit bust                  | cm | 75-80 | 85-90 | 95-100 | 105-110 |  |
| Actual size (approx)         | cm | 106   | 116   | 126    | 136     |  |
| Length (approx)              | cm | 56    | 57    | 58     | 59      |  |
| Sleeve<br>length<br>(approx) | cm | 43    | 44    | 45     | 46      |  |

### **TENSION**

19 sts x 27 rows to 10cm over stocking st, using 5.00mm needles.