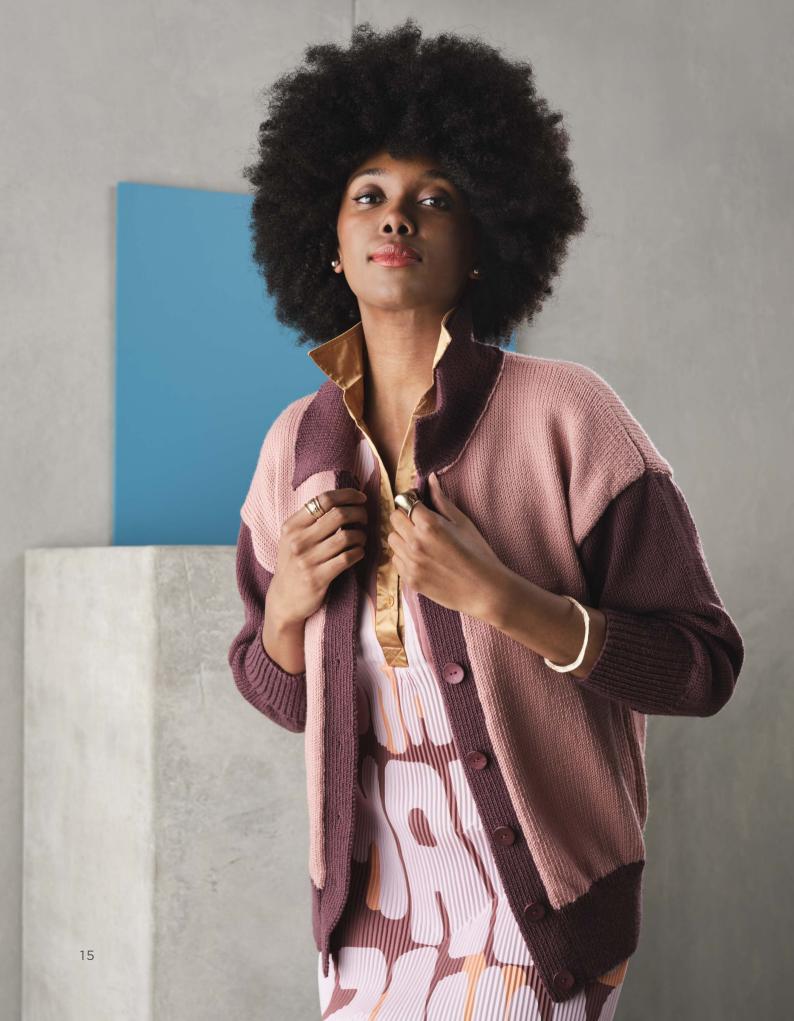

# THE WIND CRIES MERINO LADY'S CARDIGAN

'Abbey Road' The Wind Cries Merino 25g | 65% Merino, 25% Alpaca, 10% Polyester

### THE WIND CRIES MERINO LADY'S CARDIGAN

### WHAT YOU'LL NEED

- · 'Abbey Road' The Wind Cries Merino 25g x 9 (10-11-12) balls
- · 1 pair each 4.50mm and 3.75mm knitting needles or size required to give correct tension
- · A stitch-holder
- · 3 buttons
- · Scissors, yarn needle, tape measure

| MEASUREMENTS         |    |       |       |        |         |  |
|----------------------|----|-------|-------|--------|---------|--|
| Size                 |    | S     | S M   |        | XL      |  |
| To fit bust          | cm | 75/80 | 85/90 | 95/100 | 105/110 |  |
| Actual size (approx) | cm | 95    | 105   | 115    | 125     |  |
| Length (approx)      | cm | 52    | 53    | 54     | 55      |  |
| Sleeve<br>length     | cm | 45    | 45    | 45     | 45      |  |

### **TENSION**

21 sts x 30 rows to 10cm over stocking st, using 4.50mm needles.