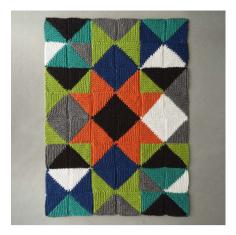

# MONKEY PATCHWORK TRIANGLE THROW

### WHAT YOU'LL NEED

- · 'Moda Vera' Monkey 100g x 2 balls 1st colour (C1) Black, 2 balls 2nd Colour (C2) Teal, 2 balls 3rd Colour (C3) Grey, 2 balls 4th Colour (C4) Lime, 2 balls 5th Colour (C5) Navy, 2 balls 6th Colour (C6) White and 2 balls 7th Colour (C7) Orange
- 1 pair 9mm knitting needles, or size required for correct tension
- · Scissors, yarn needle, tape measure

| MEASUREMENTS    |    |     |
|-----------------|----|-----|
| Width (approx)  | cm | 90  |
| Length (approx) | cm | 120 |

### **TENSION**

 $9.5 \ \mathrm{sts} \ \mathrm{x} \ 19 \ \mathrm{rows} \ \mathrm{to} \ 10 \ \mathrm{cm} \ \mathrm{over} \ \mathrm{garter} \ \mathrm{st},$  using 9mm needles.