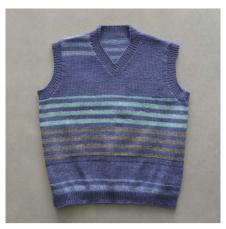

# **MONTANA VEST**

4 Seasons' Montana 8Ply 100g | 90% Wool, 7% Acrylic, 3% Viscose

### **MONTANA VEST**

e EASY

### WHAT YOU'LL NEED

- · '4 Seasons' Montana 8ply 100g x 4 (4-5-5) balls
- · 1 pair 4mm knitting needles; A 3.75mm circular needle (60cm) or sizes required to give correct tension
- · 1 stitch-holder
- · Scissors, yarn needle, tape measure

| MEASUREMENTS         |    |     |     |     |     |  |
|----------------------|----|-----|-----|-----|-----|--|
| Size                 |    | S   | М   | L   | XL  |  |
| To fit<br>bust       | cm | 85  | 95  | 105 | 115 |  |
| Actual size (approx) | cm | 100 | 110 | 120 | 130 |  |
| Length (approx)      | cm | 65  | 66  | 67  | 68  |  |

### **TENSION**

22 sts and 30 rows to 10cm over stocking st, using 4mm needles.