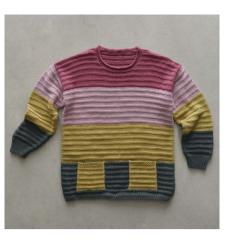

### **DAISY STRIPED JUMPER**

# INTERMEDIATE

### WHAT YOU'LL NEED

- · 'Moda Vera' Daisy 100g x 1 (1-2-2) balls M White (Main Colour), 1 (1-1-2) balls C1 Gold (1st contrast colour), 1 (1-1-2) balls C2 Blondy (2nd contrast colour), 1 (1-1-1) balls C3 Purple (3rd contrast colour)
- · 1 pair each of 4.50mm, 5.00mm knitting needles or size required for correct tension
- · Scissors, yarn needle, tape measure

| MEASUREMENTS                 |    |       |       |        |         |  |
|------------------------------|----|-------|-------|--------|---------|--|
| Size                         |    | S     | М     | М      | XL      |  |
| To fit bust                  | cm | 75-80 | 85-90 | 95-100 | 105-110 |  |
| Actual size (approx)         | cm | 106   | 116   | 126    | 136     |  |
| Length (approx)              | cm | 56    | 57    | 58     | 59      |  |
| Sleeve<br>length<br>(approx) | cm | 43    | 44    | 45     | 46      |  |

### **TENSION**

19 sts x 27 rows to 10cm over stocking st, using 5.00mm needles.