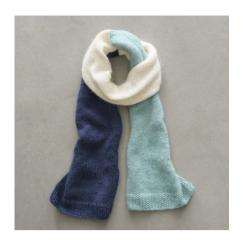

# **GLORY GLORY SCARF**

### e EASY

### WHAT YOU'LL NEED

- · 'Abbey Road' Glory Glory 200g x 1 ball each of 3 Colours 1st Colour (C1-navy); 2nd Colour (C2-cream) and 3rd Colour (C3-aqua)
- · A pair 5mm knitting needles or size required to give correct tension
- · Scissors, yarn needle, tape measure

| MEASUREMENTS    |    |     |  |  |
|-----------------|----|-----|--|--|
| Width (approx)  | cm | 35  |  |  |
| Length (approx) | cm | 198 |  |  |

### **TENSION**

18 sts and 24 rows to 10cm over stocking st, using 5mm needles.