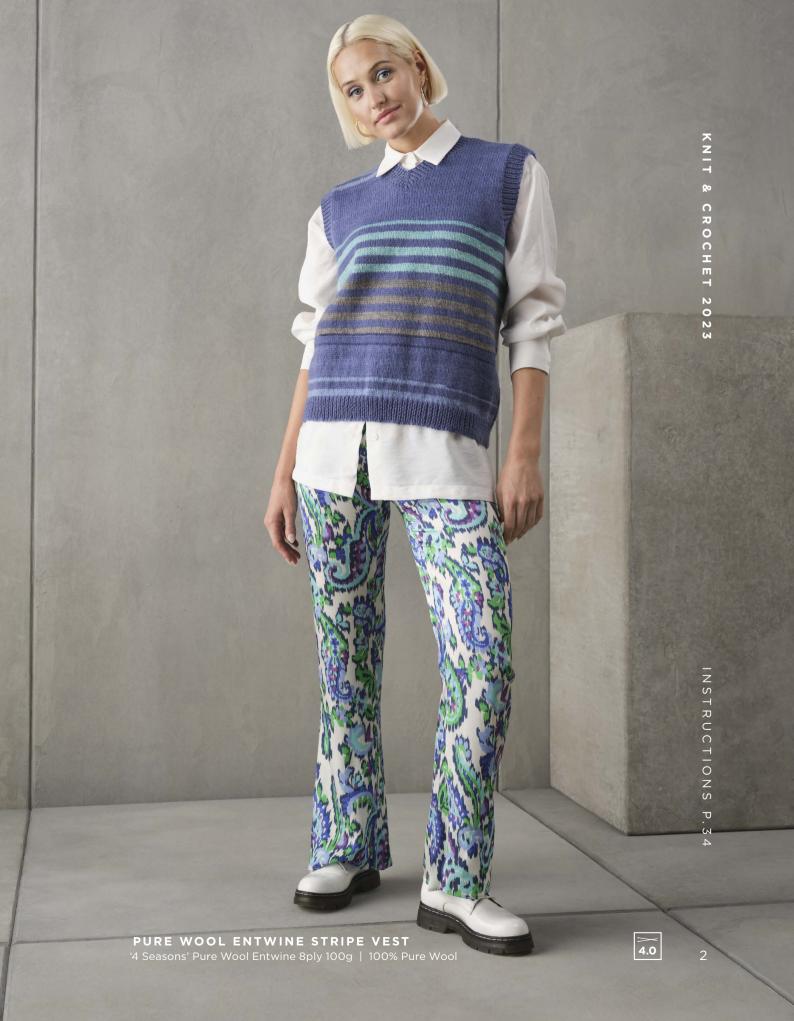

### **TENSION**

9 sts and 7 rows to 10cm over patt using 9mm hook and 2 strands of Half 'n' Half tog.

**PURE WOOL ENTWINE** STRIPE VEST

# INTERMEDIATE

### WHAT YOU'LL NEED

- · '4 Seasons' Pure Wool Entwine 100g x 4 (5-5-6) balls 1st Colour (C1-plain); 2 (2-3-3) balls 2nd Colour (C2-print)
- · 1 pair each 4mm and 3.25mm knitting needles or sizes required to give correct tension
- · 1 stitch-holder
- · Scissors, yarn needle, tape measure

| MEASUREMENTS         |    |    |     |     |     |  |  |
|----------------------|----|----|-----|-----|-----|--|--|
| Size                 |    | S  | М   | L   | XL  |  |  |
| To fit underarm      | cm | 85 | 95  | 105 | 115 |  |  |
| Actual size (approx) | cm | 97 | 107 | 117 | 127 |  |  |
| Length (approx)      | cm | 60 | 61  | 62  | 63  |  |  |

### **TENSION**

20 sts and 28 rows to 10cm over stocking st, using 4mm needles.

KUNG FU COTTON **COLOURED VEST** 