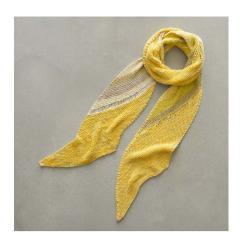

# SPOT SAVER CHEVRON SCARF

4 Seasons' Spot Saver Prints 10ply 140g | 100% Acrylic

### **SPOT SAVER CHEVRON SCARF**

### WHAT YOU'LL NEED

- · '4 Seasons' Spot Saver Prints 140g x 3 balls Main colour (M) tweed mix
- · '4 Seasons' Marvel 8 plv 100g x 1 ball (C1) Hawthorn
- · A pair of 6.00mm knitting needles or size required to give correct tension
- · Scissors, yarn needle, tape measure

| MEASUREMENTS    |    |     |  |  |
|-----------------|----|-----|--|--|
| Width (approx)  | cm | 30  |  |  |
| Length (approx) | cm | 160 |  |  |

### **TENSION**

16 sts x 21 rows to 10cm over patt, using 6.00mm needles.