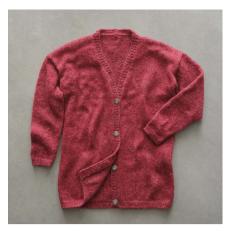

# THE WIND CRIES MERINO LADY'S CARDIGAN

'Abbey Road' The Wind Cries Merino 25g | 65% Merino, 25% Alpaca, 10% Polyester

### THE WIND CRIES MERINO LADY'S CARDIGAN

### WHAT YOU'LL NEED

- · 'Abbey Road' The Wind Cries Merino 25g x 9 (10-11-12) balls
- · 1 pair each 4.50mm and 3.75mm knitting needles or size required to give correct tension
- · A stitch-holder
- · 3 buttons
- · Scissors, yarn needle, tape measure

| MEASUREMENTS         |    |       |       |        |         |  |
|----------------------|----|-------|-------|--------|---------|--|
| Size                 |    | S     | S M   |        | XL      |  |
| To fit bust          | cm | 75/80 | 85/90 | 95/100 | 105/110 |  |
| Actual size (approx) | cm | 95    | 105   | 115    | 125     |  |
| Length (approx)      | cm | 52    | 53    | 54     | 55      |  |
| Sleeve<br>length     | cm | 45    | 45    | 45     | 45      |  |

### **TENSION**

21 sts x 30 rows to 10cm over stocking st, using 4.50mm needles.