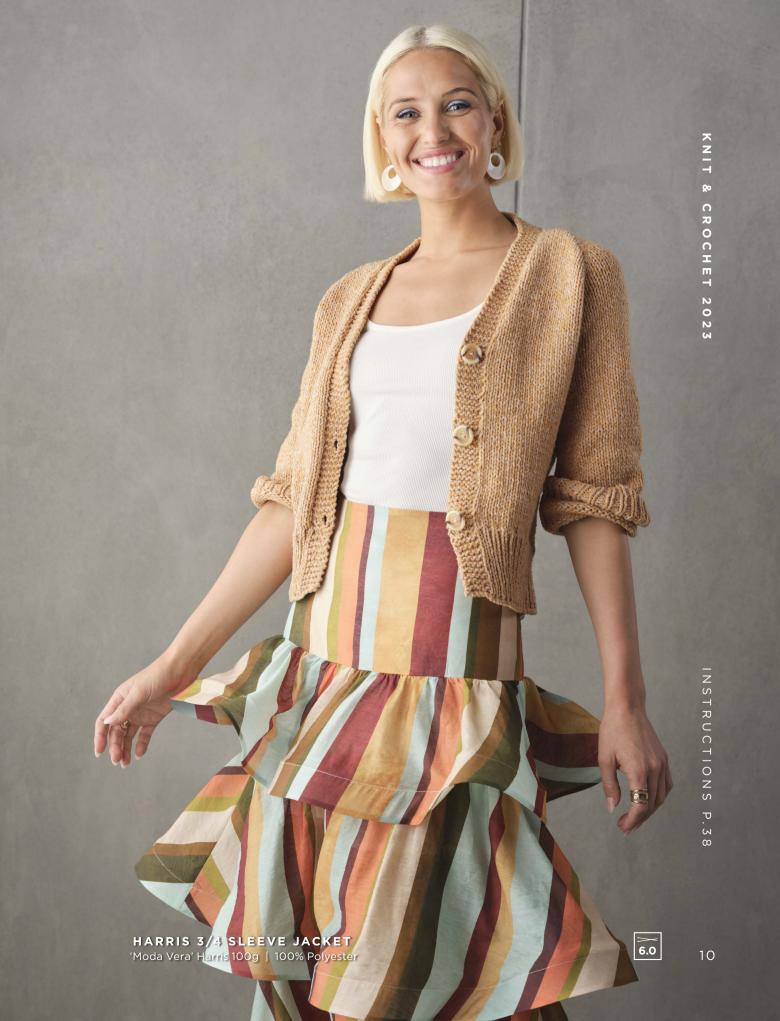

# HARRIS 3/4 SLEEVE JACKET

### WHAT YOU'LL NEED

- · 'Moda Vera' Harris 100g x 6 (6-7-8) balls
- · A pair of 6mm knitting needles or size required to give correct tension
- · 2 stitch-holders
- · 3 buttons
- · Scissors, yarn needle, tape measure

| MEASUREMENTS     |    |       |       |        |         |  |
|------------------|----|-------|-------|--------|---------|--|
| Size             |    | S     | S M   |        | XL      |  |
| To fit<br>bust   | cm | 75/80 | 85/90 | 95/100 | 105/110 |  |
| Actual size      | cm | 95    | 105   | 115    | 125     |  |
| Length (approx)  | cm | 55    | 56    | 57     | 58      |  |
| Sleeve<br>length | cm | 34    | 34    | 34     | 34      |  |

### **TENSION**

15 sts x 22 rows to 10cm over stocking st, using 6mm needles.

To work a 15cm x 15cm tension square, using 6mm needles cast on 22 sts.

Work 34 rows stocking st. Cast off.

If you have more sts to 10cm, use a larger size needle, if you have less sts to 10cm, use a smaller size needle.