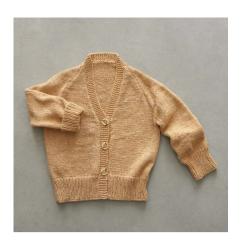

### THE WIND CRIES MERINO LADY'S CARDIGAN

# INTERMEDIATE

### WHAT YOU'LL NEED

- · 'Abbey Road' The Wind Cries Merino 25g x 9 (10-11-12) balls
- · 1 pair each 4.50mm and 3.75mm knitting needles or size required to give correct tension
- · A stitch-holder
- · 3 buttons
- · Scissors, yarn needle, tape measure

| MEASUREMENTS         |    |       |       |        |         |  |
|----------------------|----|-------|-------|--------|---------|--|
| Size                 |    | S     | S M   |        | XL      |  |
| To fit bust          | cm | 75/80 | 85/90 | 95/100 | 105/110 |  |
| Actual size (approx) | cm | 95    | 105   | 115    | 125     |  |
| Length (approx)      | cm | 52    | 53    | 54     | 55      |  |
| Sleeve<br>length     | cm | 45    | 45    | 45     | 45      |  |

### **TENSION**

21 sts x 30 rows to 10cm over stocking st, using 4.50mm needles.