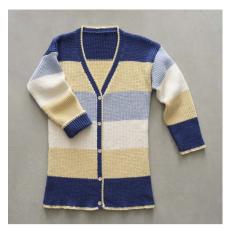

### **ESSENCE MULTI** STRIPE CARDIGAN

# INTERMEDIATE

### WHAT YOU'LL NEED

- · 'Keep Sake' Essence 50g x 5 (6-6-7) balls 1st Colour (C1-royal), 5 (6-6-7) balls 2nd Colour (C2-lemon), 4 (5-5-6) balls 3rd Colour (C3-snow). 3 (4-4-5) balls 4th Colour (sky blue)
- · 1 pair 4mm knitting needles and 3.25mm circular needle (80cm) or sizes required to give correct tension
- · 5 buttons
- · Scissors, yarn needle, tape measure

| MEASUREMENTS                         |    |       |       |         |         |  |
|--------------------------------------|----|-------|-------|---------|---------|--|
| Size                                 |    | S     | М     | L       | XL      |  |
| To fit<br>bust                       | cm | 80/85 | 90/95 | 100/105 | 110/115 |  |
| Actual size (approx)                 | cm | 100   | 110   | 120     | 130     |  |
| Length<br>to<br>shoulder<br>(approx) | cm | 72    | 72    | 72      | 72      |  |
| Sleeve<br>length<br>(approx)         | cm | 45    | 45    | 45      | 45      |  |

### **TENSION**

27 sts and 34 rows to 10cm over patt, using 4mm needles.