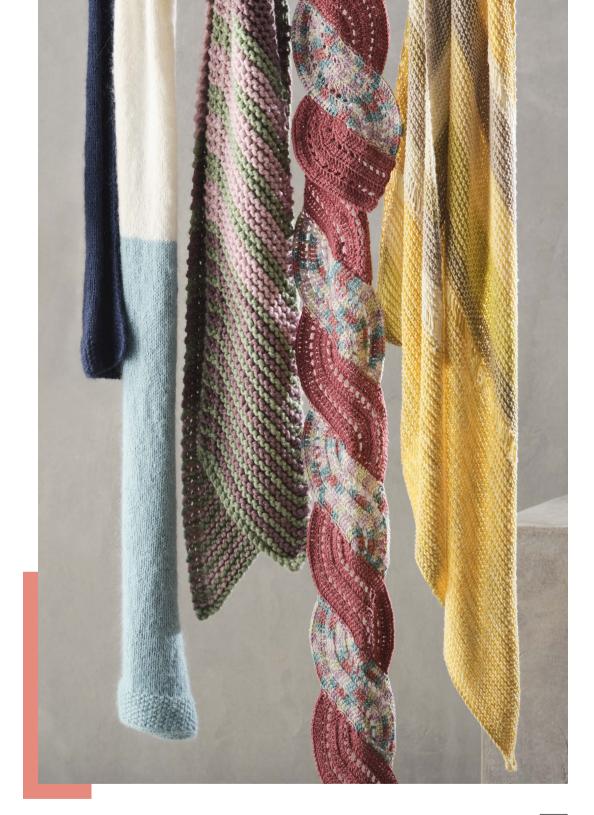

# SPOT SAVER CHEVRON SCARF

4 Seasons' Spot Saver Prints 10ply 140g | 100% Acrylic

# GLORY GLORY SCARF

'Abbey Road' Glory Glory 200g | 65% Microfibre, 35% Mohair

# MONKEY DIAGONAL SCARF

'Moda Vera' Monkey 100g | 100% Acrylic

# **BRIGHTON LACEY SCARF**

'4 Seasons' Brighton Cotton Blend 8ply 50g | 50% Acrylic, 50% Cotton

# SHADOW SCARF

'Moda Vera' Shadow 8ply 100g | 60% Acrylic, 40% Cotton

HALF 'N' HALF **BOBBLE THROW** 