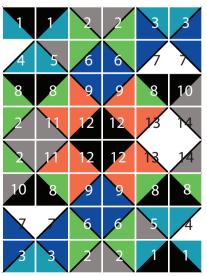

# MONKEY PATCHWORK TRIANGLE THROW

### WHAT YOU'LL NEED

- · 'Moda Vera' Monkey 100g x 2 balls 1st colour (C1) Black, 2 balls 2nd Colour (C2) Teal, 2 balls 3rd Colour (C3) Grey, 2 balls 4th Colour (C4) Lime, 2 balls 5th Colour (C5) Navy, 2 balls 6th Colour (C6) White and 2 balls 7th Colour (C7) Orange
- 1 pair 9mm knitting needles, or size required for correct tension
- · Scissors, yarn needle, tape measure

| MEASUREMENTS    |    |     |
|-----------------|----|-----|
| Width (approx)  | cm | 90  |
| Length (approx) | cm | 120 |

### **TENSION**

 $9.5 \ \mathrm{sts} \ \mathrm{x} \ 19 \ \mathrm{rows} \ \mathrm{to} \ 10 \ \mathrm{cm} \ \mathrm{over} \ \mathrm{garter} \ \mathrm{st},$  using 9mm needles.