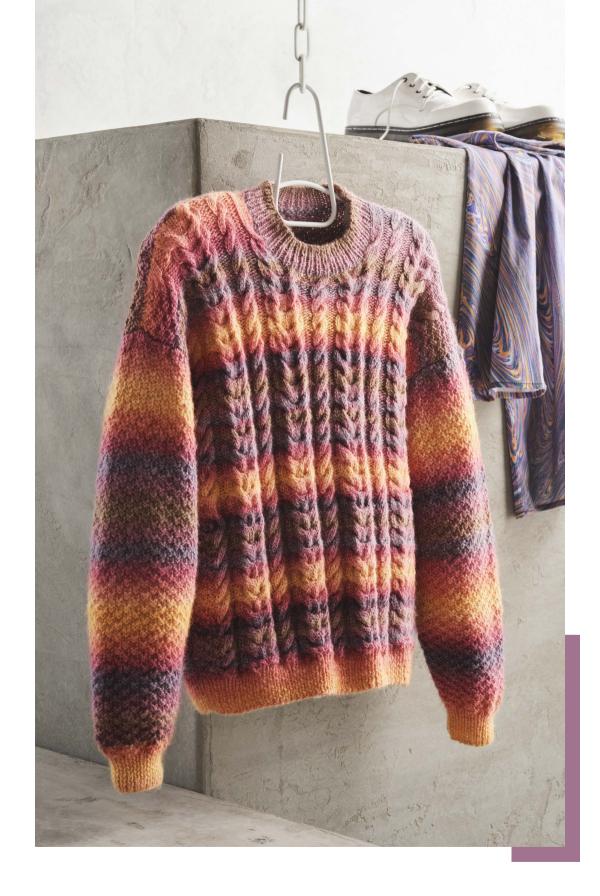

# DAISY STRIPED JUMPER

### **DAISY STRIPED JUMPER**

# INTERMEDIATE

### WHAT YOU'LL NEED

- · 'Moda Vera' Daisy 100g x 1 (1-2-2) balls M White (Main Colour), 1 (1-1-2) balls C1 Gold (1st contrast colour), 1 (1-1-2) balls C2 Blondy (2nd contrast colour), 1 (1-1-1) balls C3 Purple (3rd contrast colour)
- · 1 pair each of 4.50mm, 5.00mm knitting needles or size required for correct tension
- · Scissors, yarn needle, tape measure

| MEASUREMENTS                 |    |       |       |        |         |  |
|------------------------------|----|-------|-------|--------|---------|--|
| Size                         |    | S     | М     | М      | XL      |  |
| To fit bust                  | cm | 75-80 | 85-90 | 95-100 | 105-110 |  |
| Actual size (approx)         | cm | 106   | 116   | 126    | 136     |  |
| Length (approx)              | cm | 56    | 57    | 58     | 59      |  |
| Sleeve<br>length<br>(approx) | cm | 43    | 44    | 45     | 46      |  |

### **TENSION**

19 sts x 27 rows to 10cm over stocking st, using 5.00mm needles.