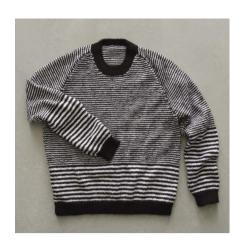

### STALLION STRIPED JUMPER

#### WHAT YOU'LL NEED

- · 'Semco' Stallion 8ply 100g x 3 (3-3-4) balls 1st Colour (C1) Black and 2 (2-3-3) balls 2nd Colour (C2) White
- · A 4mm circular knitting needle 60cm long and a 4mm circular knitting needle 40cm long, 1 pair 3.25mm knitting needles or size required to give correct tension
- · 4 stitch-holders
- · Scissors, yarn needle, tape measure

| MEASUREMENTS     |    |       |       |        |         |  |
|------------------|----|-------|-------|--------|---------|--|
| Size             |    | S     | М     | L      | XL      |  |
| To fit<br>bust   | cm | 75/80 | 85/90 | 95/100 | 105/110 |  |
| Actual size      | cm | 99    | 110   | 119    | 130     |  |
| Length (approx)  | cm | 56    | 57    | 58     | 59      |  |
| Sleeve<br>length | cm | 43    | 43    | 43     | 43      |  |

### **TENSION**

22 sts x 30 rows to 10cm over stocking st, using 4mm needles.

To work a 15cm x 15cm tension square, using 4mm needles cast on 33 sts.

Work 40 rows stocking st. Cast off.

If you have more sts to 10cm, use a larger size needle, if you have less sts to 10cm, use a smaller size needle.