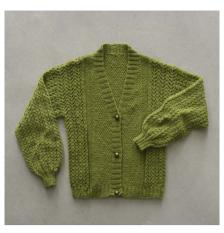

# THE WIND CRIES MERINO LADY'S CARDIGAN

'Abbey Road' The Wind Cries Merino 25g | 65% Merino, 25% Alpaca, 10% Polyester

### THE WIND CRIES MERINO LADY'S CARDIGAN

### WHAT YOU'LL NEED

- · 'Abbey Road' The Wind Cries Merino 25g x 9 (10-11-12) balls
- · 1 pair each 4.50mm and 3.75mm knitting needles or size required to give correct tension
- · A stitch-holder
- · 3 buttons
- · Scissors, yarn needle, tape measure

| MEASUREMENTS         |    |       |       |        |         |  |
|----------------------|----|-------|-------|--------|---------|--|
| Size                 |    | S     | S M   |        | XL      |  |
| To fit bust          | cm | 75/80 | 85/90 | 95/100 | 105/110 |  |
| Actual size (approx) | cm | 95    | 105   | 115    | 125     |  |
| Length (approx)      | cm | 52    | 53    | 54     | 55      |  |
| Sleeve<br>length     | cm | 45    | 45    | 45     | 45      |  |

### **TENSION**

21 sts x 30 rows to 10cm over stocking st, using 4.50mm needles.