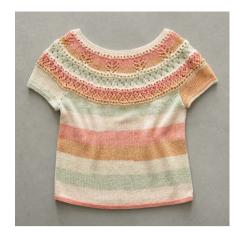

# DAISY STRIPED JUMPER

### **DAISY STRIPED JUMPER**

# INTERMEDIATE

### WHAT YOU'LL NEED

- · 'Moda Vera' Daisy 100g x 1 (1-2-2) balls M White (Main Colour), 1 (1-1-2) balls C1 Gold (1st contrast colour), 1 (1-1-2) balls C2 Blondy (2nd contrast colour), 1 (1-1-1) balls C3 Purple (3rd contrast colour)
- · 1 pair each of 4.50mm, 5.00mm knitting needles or size required for correct tension
- · Scissors, yarn needle, tape measure

| MEASUREMENTS                 |    |       |       |        |         |  |
|------------------------------|----|-------|-------|--------|---------|--|
| Size                         |    | S     | М     | М      | XL      |  |
| To fit bust                  | cm | 75-80 | 85-90 | 95-100 | 105-110 |  |
| Actual size (approx)         | cm | 106   | 116   | 126    | 136     |  |
| Length (approx)              | cm | 56    | 57    | 58     | 59      |  |
| Sleeve<br>length<br>(approx) | cm | 43    | 44    | 45     | 46      |  |

### **TENSION**

19 sts x 27 rows to 10cm over stocking st, using 5.00mm needles.