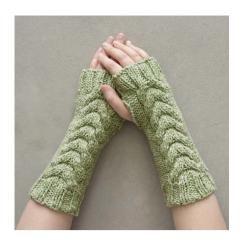

# HARRIS GAUNTLETS

'Moda Vera' Harris 100g | 100% Polyester

16

20

### HARRIS GAUNTLETS

# INTERMEDIATE

### WHAT YOU'LL NEED

- · 'Moda Vera' Harris 100g x 1 ball
- · 1 pair each 5.50mm and 6mm knitting needles or size required to give correct tension
- · A cable needle
- · Scissors, yarn needle, tape measure

| MEASUREMENTS                                   |    |    |  |  |  |
|------------------------------------------------|----|----|--|--|--|
| To fit hand<br>(approx, slightly<br>stretched) | cm | 23 |  |  |  |
| Length (approx)                                | cm | 25 |  |  |  |

### **TENSION**

15 sts and 21 rows to 10cm over stocking st, using 6mm needles.