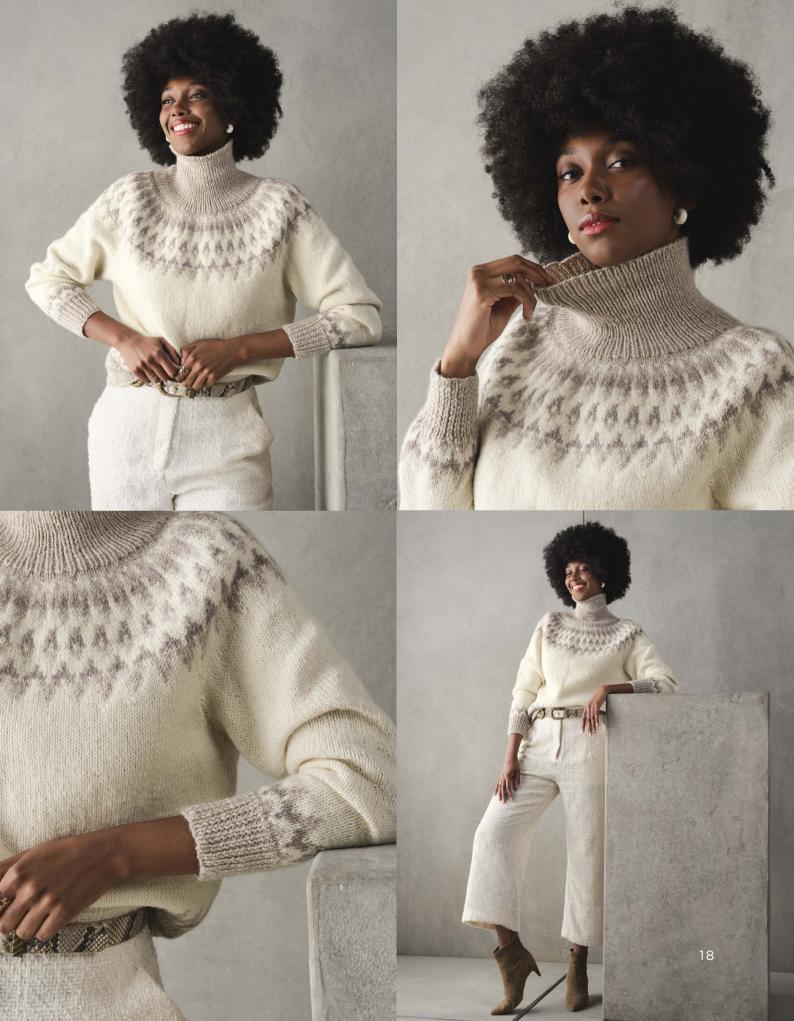

### **ESSENCE CLASSIC CARDIGAN**

# WHAT YOU'LL NEED

- · 'Keepsake' Essence 50g as per size x 8 (8/9/9) balls Main Colour (MC), 7 (7/8/8) balls Colour 1 (Col1)
- · 1 pair 3.25mm knitting needles
- · 1 pair 4.00mm knitting needles
- · 7 Buttons
- · Stitch holders
- · Yarn needle

| MEASUREMENTS                 |    |    |     |     |     |  |
|------------------------------|----|----|-----|-----|-----|--|
| Size                         | S  | М  | L   | XL  |     |  |
| To fit bust                  | cm | 82 | 90  | 98  | 106 |  |
| Actual size (approx)         | cm | 91 | 100 | 107 | 114 |  |
| Length<br>(approx)           | cm | 66 | 66  | 68  | 68  |  |
| Sleeve<br>length<br>(approx) | cm | 43 | 43  | 45  | 45  |  |

# **TENSION**

22 Stitches x 32 Rows to give 10cm Square in Stocking St using 4.00mm knitting needles.