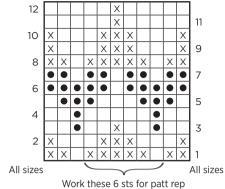

- 1 pair each 4mm and 4.50mm knitting needles; one each 4mm (60cm) and 4.50mm (80cm) circular needles, or sizes required to give correct tension
- · 4 stitch-holders
- · Scissors, yarn needle, tape measure

| MEASUREMENTS         |    |       |       |         |  |
|----------------------|----|-------|-------|---------|--|
| Size                 |    | S     | М     | L       |  |
| To fit<br>bust       | cm | 80/85 | 90/95 | 100/105 |  |
| Actual size (approx) | cm | 97    | 107   | 117     |  |
| Length (approx)      | cm | 53    | 54    | 55      |  |
| Sleeve<br>length     | cm | 43    | 43    | 43      |  |

### **TENSION**

20 sts and 24 rows to 10cm over stocking st, using 4.50mm needles.

This garment has been worked on a looser tension than normally recommended.

### **GRAPH A**



**KEY** □ = M

X = C1

● = C2

### **GRAPH B**



Work these 6 sts for patt rep

### KEY

 $\square$  = M

X = C1

● = C2

■ = no sts ∧ = dec one st



# SHADOW SHORT SLEEVE TOP

# INTERMEDIATE

# WHAT YOU'LL NEED

- 'Moda Vera' Shadow 100g x 3 (4-4-4) balls
- 1 pair each 3.75mm and 4.50mm knitting needles, a circular 4.50mm needle (60cm long) and a circular 3.75mm needle (40cm long), or sizes required to give correct tension
- · 2 spare needles
- · 2 stitch-holders
- · A stitch marker
- · Scissors, yarn needle, tape measure

| MEASUREMENTS         |    |       |       |        |         |  |
|----------------------|----|-------|-------|--------|---------|--|
| Size                 |    | S M   |       | L      | XL      |  |
| To fit<br>bust       | cm | 75/80 | 85/90 | 95/100 | 105/110