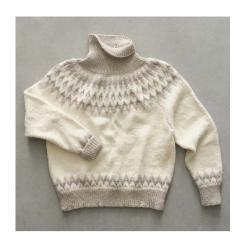

# WHAT YOU'LL NEED

- · 'Keepsake' Essence 50g as per size x 8 (8/9/9) balls Main Colour (MC), 7 (7/8/8) balls Colour 1 (Col1)
- · 1 pair 3.25mm knitting needles
- · 1 pair 4.00mm knitting needles
- · 7 Buttons
- · Stitch holders
- · Yarn needle

| MEASUREMENTS                 |    |    |     |     |     |  |
|------------------------------|----|----|-----|-----|-----|--|
| Size                         | S  | М  | L   | XL  |     |  |
| To fit bust                  | cm | 82 | 90  | 98  | 106 |  |
| Actual size (approx)         | cm | 91 | 100 | 107 | 114 |  |
| Length<br>(approx)           | cm | 66 | 66  | 68  | 68  |  |
| Sleeve<br>length<br>(approx) | cm | 43 | 43  | 45  | 45  |  |

# **TENSION**

22 Stitches x 32 Rows to give 10cm Square in Stocking St using 4.00mm knitting needles.



# ORGANIC WOOL FAIR ISLE POLO JUMPER

# G ADVANCED

### WHAT YOU'LL NEED

- 'Keepsake' Organic Wool 50g x
  7 (8-9) balls Main Colour (M-cream),
  4 (4-5) balls 1st Contrast Colour
  (C1-light bone), 1 ball 2nd Contrast
  (C2-dark brown).
- 1 pair each 4mm and 4.50mm knitting needles; one each 4mm (60cm) and 4.50mm (80cm) circular needles, or sizes required to give correct tension
- · 4 stitch-holders
- · Scissors, yarn needle, tape measure

| MEASUREMENTS         |    |       |       |         |  |
|----------------------|----|-------|-------|---------|--|
| Size                 |    | S     | М     | L       |  |
| To fit<br>bust       | cm | 80/85 | 90/95 | 100/105 |  |
| Actual size (approx) | cm | 97    | 107   | 117     |  |
| Length (approx)      | cm | 53    | 54    | 55      |