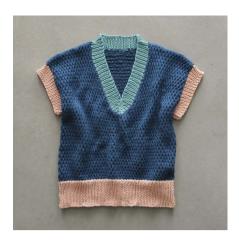

### **FLINDERS VEST**

### WHAT YOU'LL NEED

- '4 Seasons' Flinders 50g x 3 (4-4-5)
   balls 1st Colour (C1); 2 (3-3-4) balls
   2nd Colour (C2)
- 1 pair 4mm knitting needles or size required to give correct tension
- · Scissors, yarn needle, tape measure

| MEASUREMENTS         |      |       |       |         |  |  |
|----------------------|------|-------|-------|---------|--|--|
| Size                 | Size |       | М     | L       |  |  |
| To fit<br>bust       | cm   | 80/85 | 90/95 | 100/105 |  |  |
| Actual size (approx) | cm   | 90    | 100   | 110     |  |  |
| Length (approx)      | cm   | 50    | 52    | 55      |  |  |

### **TENSION**

22 sts and 33 rows to 10cm over patt, using 4mm needles.