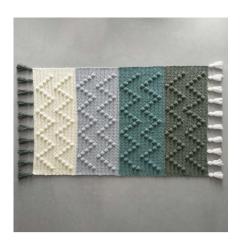

### **KOOSH FLOOR RUG**

### WHAT YOU'LL NEED

- · 'Moda Vera' Koosh Cotton Blend 100g x 3 balls Colour 1 (C1), 3 balls Colour 2 (C2), 3 balls Colour 3 (C3), 3 balls Colour 4 (C4)
- $\cdot$  A 10mm crochet hook or size required to give correct tension
- · Scissors, yarn needle, tape measure

| MEASUREMENTS         |    |     |  |  |  |
|----------------------|----|-----|--|--|--|
| Width (approx) cm 80 |    |     |  |  |  |
| Length (approx)      | cm | 128 |  |  |  |

### **TENSION**

10 sts and 7 rows to 10cm over patt using 10mm hook and 2 strands of yarn tog.