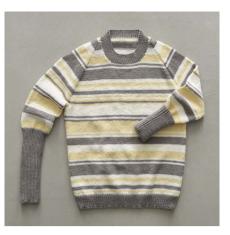

### **DAISY STRIPED JUMPER**

# INTERMEDIATE

### WHAT YOU'LL NEED

- · 'Moda Vera' Daisy 100g x 1 (1-2-2) balls M White (Main Colour), 1 (1-1-2) balls C1 Gold (1st contrast colour), 1 (1-1-2) balls C2 Blondy (2nd contrast colour), 1 (1-1-1) balls C3 Purple (3rd contrast colour)
- · 1 pair each of 4.50mm, 5.00mm knitting needles or size required for correct tension
- · Scissors, yarn needle, tape measure

| MEASUREMENTS                 |    |       |       |        |         |  |
|------------------------------|----|-------|-------|--------|---------|--|
| Size                         |    | S     | М     | М      | XL      |  |
| To fit bust                  | cm | 75-80 | 85-90 | 95-100 | 105-110 |  |
| Actual size (approx)         | cm | 106   | 116   | 126    | 136     |  |
| Length (approx)              | cm | 56    | 57    | 58     | 59      |  |
| Sleeve<br>length<br>(approx) | cm | 43    | 44    | 45     | 46      |  |

### **TENSION**

19 sts x 27 rows to 10cm over stocking st, using 5.00mm needles.