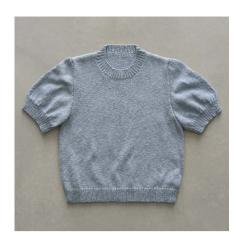

# SHADOW SHORT SLEEVE TOP

# INTERMEDIATE

# WHAT YOU'LL NEED

- 'Moda Vera' Shadow 100g x 3 (4-4-4) balls
- 1 pair each 3.75mm and 4.50mm knitting needles, a circular 4.50mm needle (60cm long) and a circular 3.75mm needle (40cm long), or sizes required to give correct tension
- · 2 spare needles
- · 2 stitch-holders
- · A stitch marker
- · Scissors, yarn needle, tape measure

| MEASUREMENTS         |    |       |       |        |         |  |
|----------------------|----|-------|-------|--------|---------|--|
| Size                 |    | S M   |       | L      | XL      |  |
| To fit<br>bust       | cm | 75/80 | 85/90 | 95/100 | 105/110 |  |
| Actual size (approx) | cm | 90    | 100   | 110    | 120     |  |
| Length (approx)      | cm | 53    | 54    | 55     | 56      |  |

### **TENSION**

20 sts x 27 rows to 10cm over stocking st, using 4.50mm needles