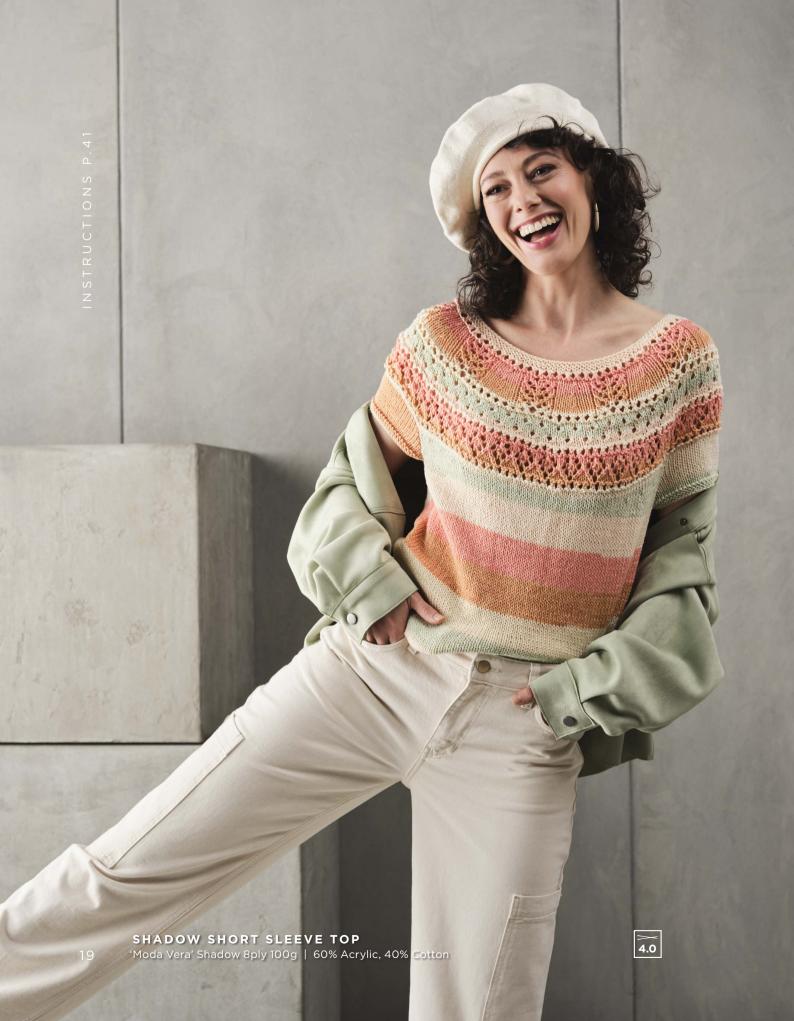

# SHADOW SHORT SLEEVE TOP

# INTERMEDIATE

# WHAT YOU'LL NEED

- 'Moda Vera' Shadow 100g x 3 (4-4-4) balls
- 1 pair each 3.75mm and 4.50mm knitting needles, a circular 4.50mm needle (60cm long) and a circular 3.75mm needle (40cm long), or sizes required to give correct tension
- · 2 spare needles
- · 2 stitch-holders
- · A stitch marker
- · Scissors, yarn needle, tape measure

| MEASUREMENTS         |    |       |       |        |         |  |
|----------------------|----|-------|-------|--------|---------|--|
| Size                 |    | S M   |       | L      | XL      |  |
| To fit<br>bust       | cm | 75/80 | 85/90 | 95/100 | 105/110 |  |
| Actual size (approx) | cm | 90    | 100   | 110    | 120     |  |
| Length (approx)      | cm | 53    | 54    | 55     | 56      |  |

### **TENSION**

20 sts x 27 rows to 10cm over stocking st, using 4.50mm needles