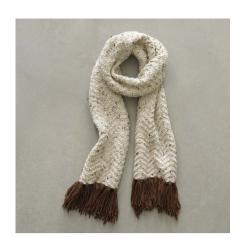

# SPOT SAVER CHEVRON SCARF

4 Seasons' Spot Saver Prints 10ply 140g | 100% Acrylic

### **SPOT SAVER CHEVRON SCARF**

### WHAT YOU'LL NEED

- · '4 Seasons' Spot Saver Prints 140g x 3 balls Main colour (M) tweed mix
- · '4 Seasons' Marvel 8 plv 100g x 1 ball (C1) Hawthorn
- · A pair of 6.00mm knitting needles or size required to give correct tension
- · Scissors, yarn needle, tape measure

| MEASUREMENTS    |    |     |  |  |
|-----------------|----|-----|--|--|
| Width (approx)  | cm | 30  |  |  |
| Length (approx) | cm | 160 |  |  |

### **TENSION**

16 sts x 21 rows to 10cm over patt, using 6.00mm needles.