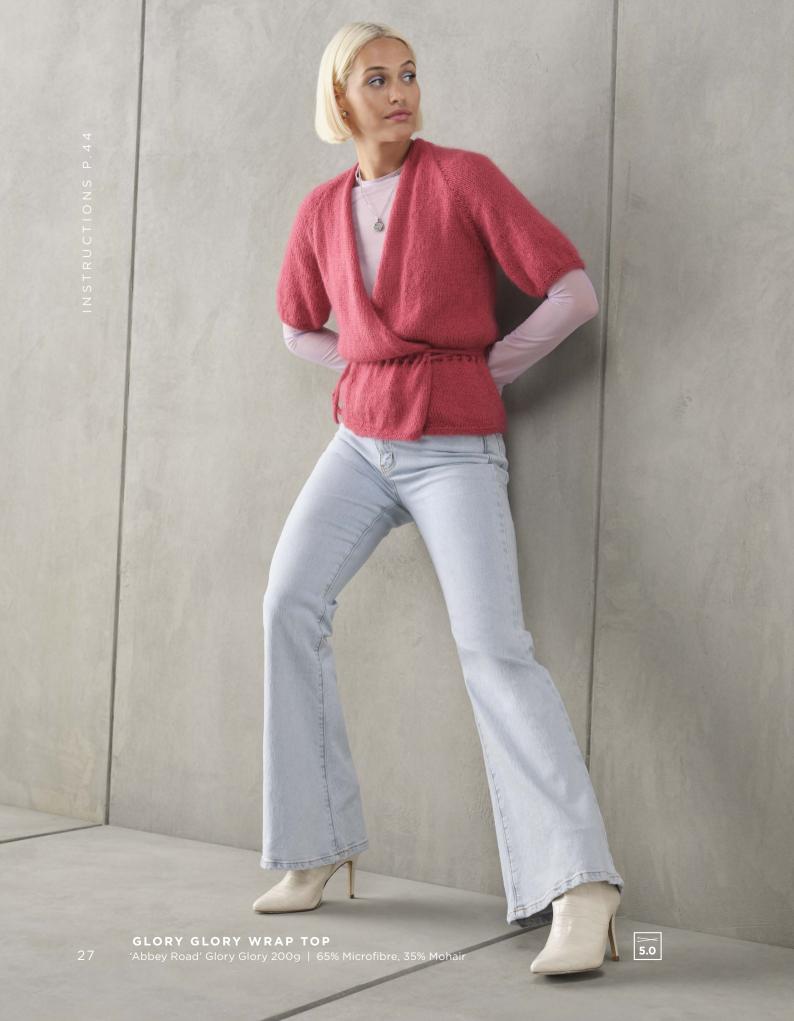

### **GLORY GLORY WRAP TOP**

### INTERMEDIATE

### WHAT YOU'LL NEED

- · 'Abbey Road' Glory Glory 200g x 2 (2-3-3) balls
- · 1 pair each 4mm (UK 8) and 5mm (UK 6) knitting needles and a pair of 4mm double-pointed knitting needles, or sizes required for correct tension
- · 2 safety pins
- · Scissors, yarn needle, tape measure

| MEASUREMENTS                 |    |       |       |        |         |
|------------------------------|----|-------|-------|--------|---------|
| Size                         |    | S     | М     | L      | XL      |
| To fit<br>bust               | cm | 75-80 | 85-90 | 95-100 | 105-110 |
| Actual size (approx)         | cm | 99    | 110   | 119    | 130     |
| Length (approx)              | cm | 57    | 58    | 59     | 60      |
| Sleeve<br>length<br>(approx) | cm | 15    | 15    | 15     | 15      |

### **TENSION**

18 sts x 24 rows to 10cm over stocking st, using 5mm needles.