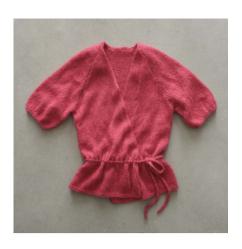

### **GLORY GLORY WRAP TOP**

### WHAT YOU'LL NEED

- · 'Abbey Road' Glory Glory 200g x 2 (2-3-3) balls
- · 1 pair each 4mm (UK 8) and 5mm (UK 6) knitting needles and a pair of 4mm double-pointed knitting needles, or sizes required for correct tension
- · 2 safety pins
- · Scissors, yarn needle, tape measure

| MEASUREMENTS                 |    |       |       |        |         |
|------------------------------|----|-------|-------|--------|---------|
| Size                         |    | S     | М     | L      | XL      |
| To fit<br>bust               | cm | 75-80 | 85-90 | 95-100 | 105-110 |
| Actual size (approx)         | cm | 99    | 110   | 119    | 130     |
| Length (approx)              | cm | 57    | 58    | 59     | 60      |
| Sleeve<br>length<br>(approx) | cm | 15    | 15    | 15     | 15      |

### **TENSION**

18 sts x 24 rows to 10cm over stocking st, using 5mm needles.