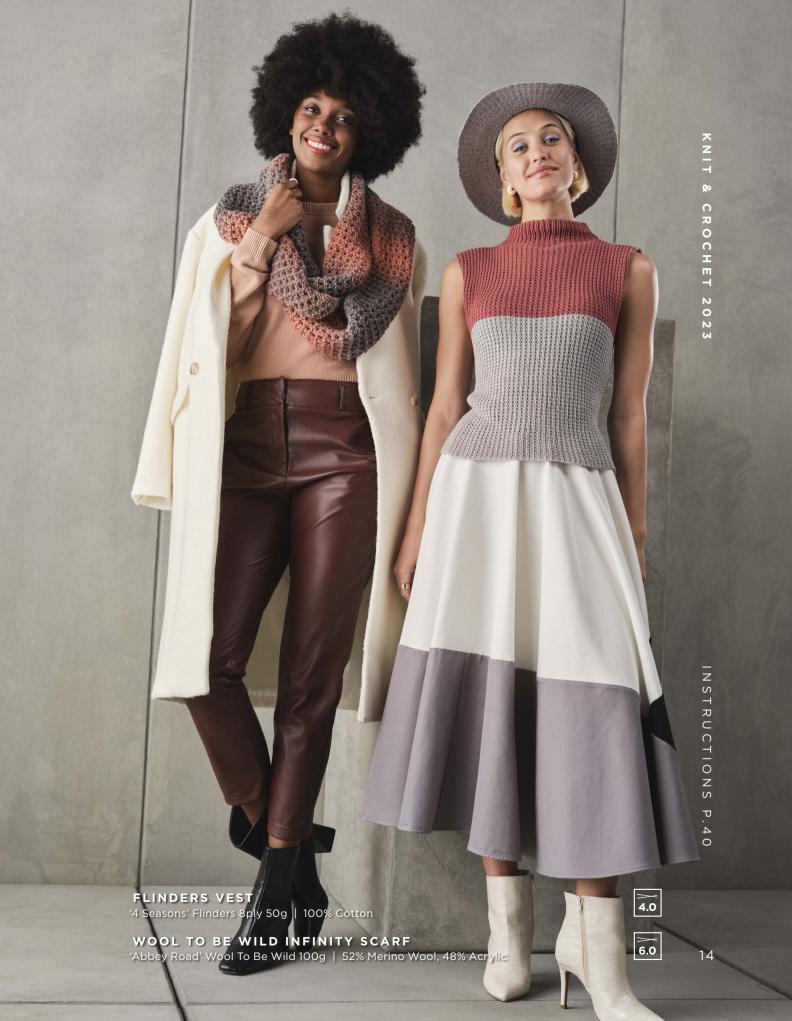

### **FLINDERS VEST**

### WHAT YOU'LL NEED

- '4 Seasons' Flinders 50g x 3 (4-4-5)
   balls 1st Colour (C1); 2 (3-3-4) balls
   2nd Colour (C2)
- 1 pair 4mm knitting needles or size required to give correct tension
- · Scissors, yarn needle, tape measure

| MEASUREMENTS         |      |       |       |         |  |  |
|----------------------|------|-------|-------|---------|--|--|
| Size                 | Size |       | М     | L       |  |  |
| To fit<br>bust       | cm   | 80/85 | 90/95 | 100/105 |  |  |
| Actual size (approx) | cm   | 90    | 100   | 110     |  |  |
| Length (approx)      | cm   | 50    | 52    | 55      |  |  |

### **TENSION**

22 sts and 33 rows to 10cm over patt, using 4mm needles.

# WOOL TO BE WILD INFINITY SCARF

e EASY

### WHAT YOU'LL NEED

- 'Abbey Road' Wool To Be Wild x 5 100g balls
- 1 pair 6mm knitting needles or size needed for correct tension
- · Scissors, yarn needle, tape measure

| MEASUREMENTS   |    |     |  |  |  |
|----------------|----|-----|--|--|--|
| Width (approx) | cm | 25  |  |  |  |
| Circumference  | cm | 200 |  |  |  |

# **TENSION**

13 sts to 10cm over patt, using 6mm needles.