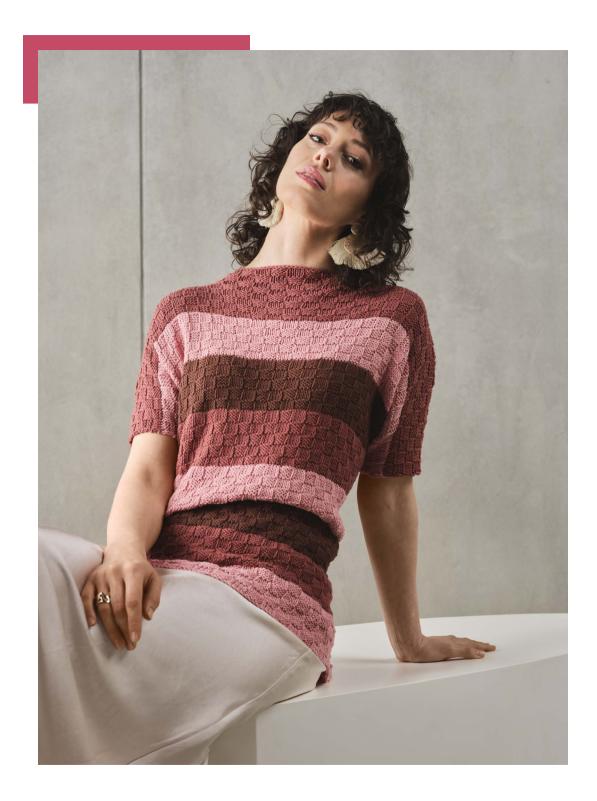

### **DAISY STRIPED JUMPER**

### WHAT YOU'LL NEED

- · 'Moda Vera' Daisy 100g x 1 (1-2-2) balls M White (Main Colour), 1 (1-1-2) balls C1 Gold (1st contrast colour), 1 (1-1-2) balls C2 Blondy (2nd contrast colour), 1 (1-1-1) balls C3 Purple (3rd contrast colour)
- · 1 pair each of 4.50mm, 5.00mm knitting needles or size required for correct tension
- · Scissors, yarn needle, tape measure

| MEASUREMENTS                 |    |       |       |        |         |  |
|------------------------------|----|-------|-------|--------|---------|--|
| Size                         |    | S     | М     | М      | XL      |  |
| To fit bust                  | cm | 75-80 | 85-90 | 95-100 | 105-110 |  |
| Actual size (approx)         | cm | 106   | 116   | 126    | 136     |  |
| Length (approx)              | cm | 56    | 57    | 58     | 59      |  |
| Sleeve<br>length<br>(approx) | cm | 43    | 44    | 45     | 46      |  |

### **TENSION**

19 sts x 27 rows to 10cm over stocking st, using 5.00mm needles.