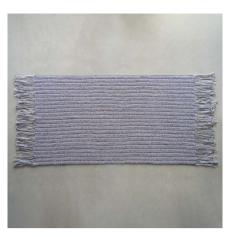

### **KOOSH FLOOR RUG**

### WHAT YOU'LL NEED

- · 'Moda Vera' Koosh Cotton Blend 100g x 3 balls Colour 1 (C1), 3 balls Colour 2 (C2), 3 balls Colour 3 (C3), 3 balls Colour 4 (C4)
- $\cdot$  A 10mm crochet hook or size required to give correct tension
- · Scissors, yarn needle, tape measure

| MEASUREMENTS         |    |     |  |  |  |
|----------------------|----|-----|--|--|--|
| Width (approx) cm 80 |    |     |  |  |  |
| Length (approx)      | cm | 128 |  |  |  |

### **TENSION**

10 sts and 7 rows to 10cm over patt using 10mm hook and 2 strands of yarn tog.