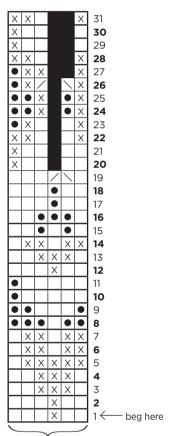

### **GRAPH A**

**KEY** □ = M

X = C1

● = C2

### KEY

 $\square$  = M

X = C1

● = C2

■ = no sts ∧ = dec one st