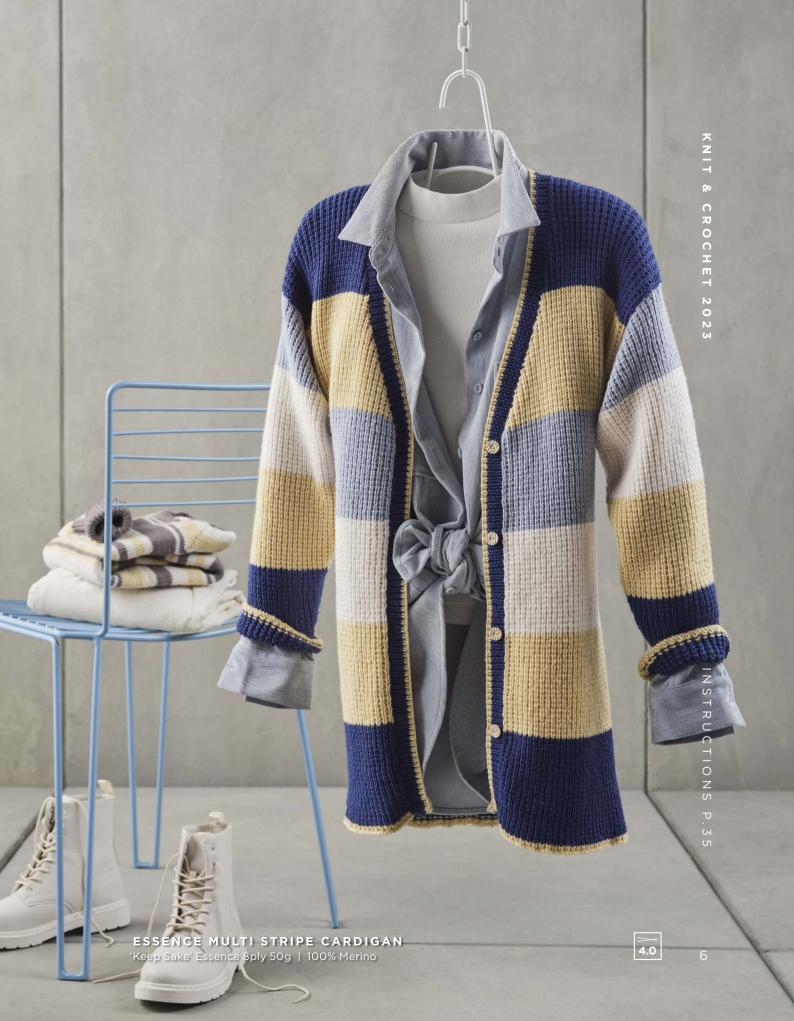

### **ESSENCE MULTI** STRIPE CARDIGAN

### WHAT YOU'LL NEED

- · 'Keep Sake' Essence 50g x 5 (6-6-7) balls 1st Colour (C1-royal), 5 (6-6-7) balls 2nd Colour (C2-lemon), 4 (5-5-6) balls 3rd Colour (C3-snow). 3 (4-4-5) balls 4th Colour (sky blue)
- · 1 pair 4mm knitting needles and 3.25mm circular needle (80cm) or sizes required to give correct tension
- · 5 buttons
- · Scissors, yarn needle, tape measure

| MEASUREMENTS                         |    |       |       |         |         |  |
|--------------------------------------|----|-------|-------|---------|---------|--|
| Size                                 |    | S     | М     | L       | XL      |  |
| To fit<br>bust                       | cm | 80/85 | 90/95 | 100/105 | 110/115 |  |
| Actual size (approx)                 | cm | 100   | 110   | 120     | 130     |  |
| Length<br>to<br>shoulder<br>(approx) | cm | 72    | 72    | 72      | 72      |  |
| Sleeve<br>length<br>(approx)         | cm | 45    | 45    | 45      | 45      |  |

### **TENSION**

27 sts and 34 rows to 10cm over patt, using 4mm needles.