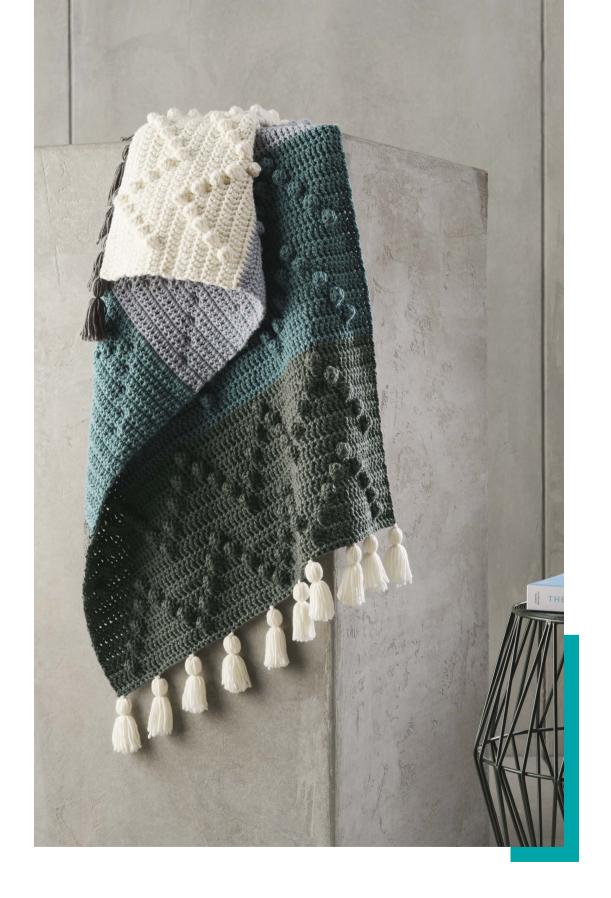

# SHADOW SCARF

'Moda Vera' Shadow 8ply 100g | 60% Acrylic, 40% Cotton

HALF 'N' HALF **BOBBLE THROW** 

### INTERMEDIATE

### WHAT YOU'LL NEED

- · '4 Seasons' Half 'n' Half 100g: x 4 balls Colour 1 (C1), 4 balls Colour 2 (C2), 4 balls Colour 3 (C3), 4 balls Colour 4 (C4)
- · A 9mm crochet hook or size required to give correct tension
- · 12cm wide piece of cardboard
- · Scissors, yarn needle, tape measure

| MEASUREMENTS         |    |     |  |  |  |
|----------------------|----|-----|--|--|--|
| Width (approx) cm 77 |    |     |  |  |  |
| Length (approx)      | cm | 120 |  |  |  |

### **TENSION**

9 sts and 7 rows to 10cm over patt using 9mm hook and 2 strands of Half 'n' Half tog.

**PURE WOOL ENTWINE** STRIPE VEST