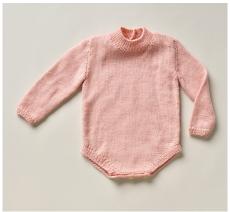

### **TENSION**

28 sts and 36 rows to 10 cm over stocking st, using 3.25mm needles.

**BABY WONDER 4PLY** ROMPER

# INTERMEDIATE

#### WHAT YOU'LL NEED

- · 'Bella Baby' Baby Wonder 4ply 100g x
- · 1 pair each 3.25mm and 3mm knitting needles or sizes required to give correct tension.
- · 3 stitch-holders.
- · 4 small buttons.
- · Scissors, yarn needle, tape measure.

| MEASUREMENTS                           |    |    |    |    |    |  |  |
|----------------------------------------|----|----|----|----|----|--|--|
| MONTHS                                 |    | 0  | 3  | 6  | 9  |  |  |
| To Fit<br>Underarm                     | cm | 35 | 40 | 45 | 47 |  |  |
| Actual Size<br>(approx at<br>underarm) | cm | 38 | 43 | 48 | 53 |  |  |
| Length<br>(approx)                     | cm | 28 | 31 | 34 | 37 |  |  |
| Sleeve<br>Length                       | cm | 11 | 13 | 16 | 18 |  |  |

#### **TENSION**

28 sts and 36 rows to 10 cm over stocking st, using 3.25mm needles.

**BABY WONDER 4PLY** FRILL SOCKS