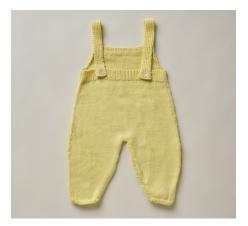

**BABY WONDER 4PLY DUNGAREES** 

#### WHAT YOU'LL NEED

- · 'Bella Baby' Baby Wonder 4ply 100g x 1 (1-1-2-2) balls.
- · 1 pair each 3.25mm and 3mm knitting needles, or sizes required to give correct tension.
- · 2 buttons.
- · A spare needle.
- · Scissors, yarn needle, tape measure.

| MEASUREMENTS          |    |    |    |    |    |    |  |  |
|-----------------------|----|----|----|----|----|----|--|--|
| MONTHS                |    | 0  | 3  | 6  | 9  | 12 |  |  |
| To Fit Waist (approx) | cm | 39 | 44 | 50 | 51 | 55 |  |  |
| Length<br>(approx)    | cm | 44 | 49 | 54 | 58 | 64 |  |  |

### **TENSION**

28 sts and 36 rows to 10 cm over stocking st, using 3.25mm needles.

**BABY WONDER 4PLY** ROMPER