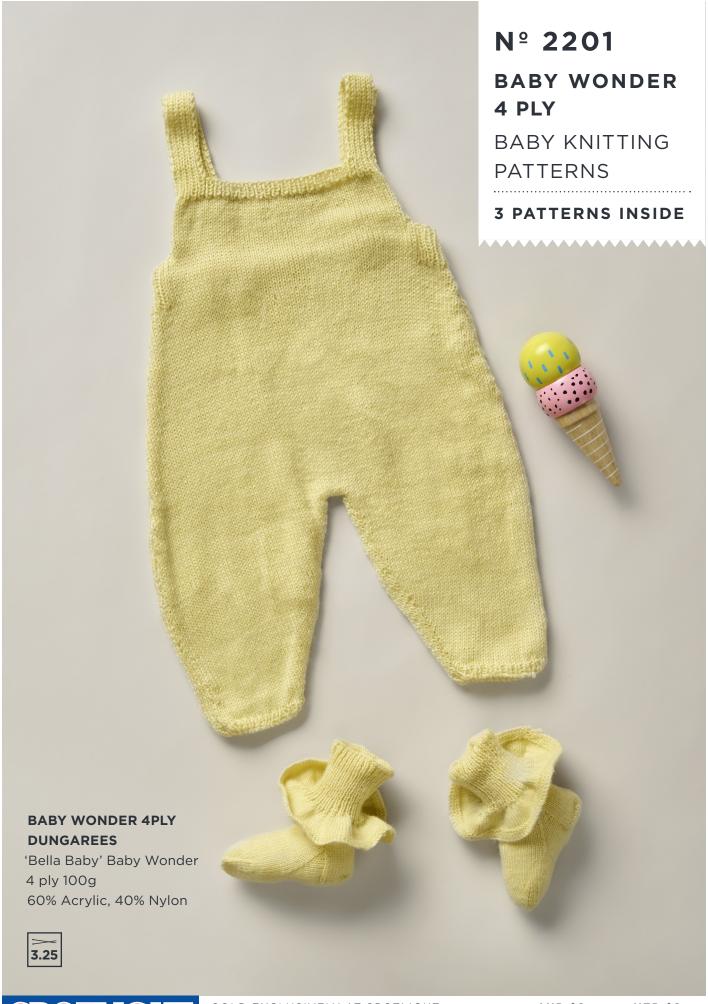

**BABY WONDER 4PLY DUNGAREES** 

#### WHAT YOU'LL NEED

- · 'Bella Baby' Baby Wonder 4ply 100g x 1 (1-1-2-2) balls.
- · 1 pair each 3.25mm and 3mm knitting needles, or sizes required to give correct tension.
- · 2 buttons.
- · A spare needle.
- · Scissors, yarn needle, tape measure.

| MEASUREMENTS          |    |    |    |    |    |    |  |  |
|-----------------------|----|----|----|----|----|----|--|--|
| MONTHS                |    | 0  | 3  | 6  | 9  | 12 |  |  |
| To Fit Waist (approx) | cm | 39 | 44 | 50 | 51 | 55 |  |  |
| Length<br>(approx)    | cm | 44 | 49 | 54 | 58 | 64 |  |  |

### **TENSION**

28 sts and 36 rows to 10 cm over stocking st, using 3.25mm needles.

**BABY WONDER 4PLY** ROMPER