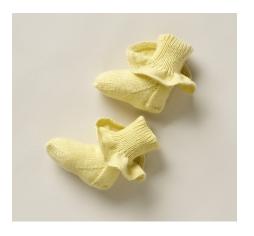

#### **TENSION**

28 sts and 36 rows to 10 cm over stocking st, using 3.25mm needles.

**BABY WONDER 4PLY** FRILL SOCKS

## INTERMEDIATE

#### WHAT YOU'LL NEED

- · 'Bella Baby' Baby Wonder 4ply 100g x
- · 1 set 2.25mm double pointed needles, or size required to give correct tension.
- · Scissors, yarn needle, tape measure.

| MEASUREMENTS         |    |     |       |  |  |  |  |
|----------------------|----|-----|-------|--|--|--|--|
| MONTHS               |    | 0/3 | 6/9   |  |  |  |  |
| To Fit Foot (approx) | cm | 8/9 | 10/11 |  |  |  |  |

### **TENSION**

35 sts to 10cm over stocking st, using 2.25mm needles.

Note - These socks have been worked on smaller needles and at a firmer tension than normally recommended.